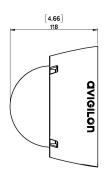

TIR illumination power may be reduced at higher operating temperatures.

| IMAGE CONTROL                                                                       |                                             |                                 |                                                                                                      |                                                                                       |                                                                                |  |  |
|-------------------------------------------------------------------------------------|---------------------------------------------|---------------------------------|------------------------------------------------------------------------------------------------------|---------------------------------------------------------------------------------------|--------------------------------------------------------------------------------|--|--|
| Image Compression N                                                                 | Method                                      |                                 | H.264 HDSM SmartCodec, H.265                                                                         | HDSM SmartCodec, Motion JPEG                                                          |                                                                                |  |  |
| Streaming                                                                           |                                             |                                 | Multi-stream H.264, Multi-strea<br>HDSM™ 2.0 on 4.0 MP, 5.0 MP,                                      | m H.265, Motion JPEG;<br>6.0 MP, and 4K (8.0 MP) cameras                              |                                                                                |  |  |
| Motion Detection                                                                    |                                             |                                 | Pixel motion: Selectable sensiti                                                                     | vity and threshold. Classified object detec                                           | etion                                                                          |  |  |
| Camera Tamper Dete                                                                  | ction                                       |                                 | Yes                                                                                                  |                                                                                       |                                                                                |  |  |
| Electronic Shutter Co                                                               | ntrol                                       |                                 | Automatic, Manual (1/7 to 1/819                                                                      | 6 sec)                                                                                |                                                                                |  |  |
| Iris Control                                                                        |                                             |                                 | Automatic, Open, Closed                                                                              |                                                                                       |                                                                                |  |  |
| Day/Night Control                                                                   |                                             |                                 | Automatic, Manual                                                                                    |                                                                                       |                                                                                |  |  |
| Flicker Control                                                                     |                                             |                                 | 60 Hz, 50 Hz                                                                                         |                                                                                       |                                                                                |  |  |
| White Balance                                                                       |                                             |                                 | Automatic, Manual                                                                                    |                                                                                       |                                                                                |  |  |
| Backlight Compensat                                                                 | tion                                        |                                 | Adjustable                                                                                           |                                                                                       |                                                                                |  |  |
| Privacy Zones                                                                       |                                             |                                 | Up to 64 zones                                                                                       |                                                                                       |                                                                                |  |  |
| NETWORK                                                                             |                                             |                                 |                                                                                                      |                                                                                       |                                                                                |  |  |
| Network                                                                             |                                             |                                 | 100BASE-TX, RJ45 Connector, C                                                                        | CAT5e Cabling                                                                         |                                                                                |  |  |
| ONVIF                                                                               |                                             |                                 | ONVIF compliance version 1.02,                                                                       | 2.00, Profile S, Profile T, Profile G, Profile                                        | M (www.onvif.org)                                                              |  |  |
| Security                                                                            |                                             |                                 |                                                                                                      | ncryption, digest authentication, WS authorith optional camera license), FIPS 140-2 L | entication, user access log, 802.1x port based<br>.3 (with optional accessory) |  |  |
| Protocols                                                                           |                                             |                                 | IPv6, IPv4, HTTP, HTTPS, SOAP,                                                                       | DNS, NTP, RTSP, RTCP, RTP, TCP, UDP,                                                  | IGMPv2, ICMP, DHCP, Zeroconf, ARP, HSTS                                        |  |  |
| Streaming Protocols                                                                 |                                             |                                 | RTP/UDP, RTP/UDP multicast, RTP/RTSP/TCP, RTP/RTSP/HTTP/TCP, RTP/RTSP/HTTPS/TCP, HTTP                |                                                                                       |                                                                                |  |  |
| Device Management                                                                   | Protocols                                   |                                 | SNMP v2c, SNMP v3                                                                                    |                                                                                       |                                                                                |  |  |
| DEDIDUEDALO                                                                         |                                             |                                 |                                                                                                      |                                                                                       |                                                                                |  |  |
| PERIPHERALS USB Port                                                                |                                             |                                 | USB 2.0                                                                                              |                                                                                       |                                                                                |  |  |
| 0361011                                                                             | Dome                                        |                                 | microSD/microSDHC/microSDXC slot – video speed class card required. Class V10 or better recommended. |                                                                                       |                                                                                |  |  |
| Onboard Storage                                                                     | Bullet and                                  | d Roy                           | SD/SDHC/SDXC slot – video speed class card required. Class V10 or better recommended.                |                                                                                       |                                                                                |  |  |
|                                                                                     | Dunct und                                   | a Box                           | OD/ODNO/ODNO SIGE VIGEO SPE                                                                          | to the second required. Oldes vio of bette                                            | or recommended.                                                                |  |  |
| AUXILIARY I/O                                                                       |                                             |                                 |                                                                                                      |                                                                                       |                                                                                |  |  |
| Audio Compression N                                                                 | /lethod                                     |                                 | G.711 PCM 8 kHz, Opus                                                                                |                                                                                       |                                                                                |  |  |
| Audio Input/Output                                                                  |                                             |                                 | Line level input and output                                                                          |                                                                                       |                                                                                |  |  |
| External I/O Terminal                                                               | s                                           |                                 | Alarm In, Alarm Out                                                                                  |                                                                                       |                                                                                |  |  |
| RS-485 Terminal                                                                     |                                             |                                 | Yes, Box camera only                                                                                 |                                                                                       |                                                                                |  |  |
| MECHANICAL (D                                                                       | OME) I                                      | NDOOR S                         | URFACE MOUNT                                                                                         | INDOOR IN-CEILING MOUNT                                                               | OUTDOOR SURFACE MOUNT                                                          |  |  |
| Dimensions (LxWxH)                                                                  |                                             | 163 mm x 163<br>6.4" x 6.4" x 4 | 3 mm x 118 mm;<br>4.7"                                                                               | 181 mm x 181 mm x 164 mm;<br>7.1" x 7.1" x 6.5"                                       | 163 mm x 163 mm x 121 mm;<br>6.4" x 6.4" x 4.8"                                |  |  |
| Weight                                                                              | 0                                           | ),99 kg (2.18                   | lbs)                                                                                                 | 1.64 kg (3.62 lbs)                                                                    | 1.39 kg (3.06 lbs)                                                             |  |  |
| Dome Bubble                                                                         | F                                           | Polycarbona                     | te                                                                                                   |                                                                                       |                                                                                |  |  |
| Body                                                                                | F                                           | Plastic, Aluminum               |                                                                                                      |                                                                                       | Aluminum                                                                       |  |  |
| Housing                                                                             | S                                           | Surface mount, tamper resistant |                                                                                                      | Recessed mount, tamper resistant                                                      | Surface mount, vandal resistant                                                |  |  |
| Finish                                                                              | Plastic, injection molded, close to RAL9002 |                                 |                                                                                                      | Plastic, gray; Aluminum, powder coat, b                                               | olack Cast, powder coated, close to RAL9002                                    |  |  |
| Adjustment Range 360° pan, ±180° azimuth, 9° – 95° tilt (30° – 95° with -IR option) |                                             |                                 |                                                                                                      |                                                                                       |                                                                                |  |  |
| MECHANICAL                                                                          |                                             |                                 |                                                                                                      | WITH WALL MOUNT                                                                       | WITH NPT MOUNT                                                                 |  |  |
| (PENDANT DOME                                                                       | E)                                          | PENDA                           | NT CAMERA ONLY                                                                                       | (H4A-MT-WALL1)                                                                        | (H4A-MT-NPTA1)                                                                 |  |  |