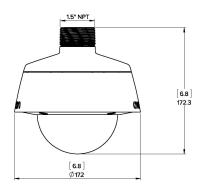

TIR illumination power may be reduced at higher operating temperatures.

| IMAGE CONTROL                                                                       |                                             |                                 |                                                                                                      |                                                                                       |                                                                                |  |  |
|-------------------------------------------------------------------------------------|---------------------------------------------|---------------------------------|------------------------------------------------------------------------------------------------------|---------------------------------------------------------------------------------------|--------------------------------------------------------------------------------|--|--|
| Image Compression N                                                                 | Method                                      |                                 | H.264 HDSM SmartCodec, H.265                                                                         | HDSM SmartCodec, Motion JPEG                                                          |                                                                                |  |  |
| Streaming                                                                           |                                             |                                 | Multi-stream H.264, Multi-strea<br>HDSM™ 2.0 on 4.0 MP, 5.0 MP,                                      | m H.265, Motion JPEG;<br>6.0 MP, and 4K (8.0 MP) cameras                              |                                                                                |  |  |
| Motion Detection                                                                    |                                             |                                 | Pixel motion: Selectable sensiti                                                                     | vity and threshold. Classified object detec                                           | etion                                                                          |  |  |
| Camera Tamper Dete                                                                  | ction                                       |                                 | Yes                                                                                                  |                                                                                       |                                                                                |  |  |
| Electronic Shutter Co                                                               | ntrol                                       |                                 | Automatic, Manual (1/7 to 1/819                                                                      | 6 sec)                                                                                |                                                                                |  |  |
| Iris Control                                                                        |                                             |                                 | Automatic, Open, Closed                                                                              |                                                                                       |                                                                                |  |  |
| Day/Night Control                                                                   |                                             |                                 | Automatic, Manual                                                                                    |                                                                                       |                                                                                |  |  |
| Flicker Control                                                                     |                                             |                                 | 60 Hz, 50 Hz                                                                                         |                                                                                       |                                                                                |  |  |
| White Balance                                                                       |                                             |                                 | Automatic, Manual                                                                                    |                                                                                       |                                                                                |  |  |
| Backlight Compensat                                                                 | tion                                        |                                 | Adjustable                                                                                           |                                                                                       |                                                                                |  |  |
| Privacy Zones                                                                       |                                             |                                 | Up to 64 zones                                                                                       |                                                                                       |                                                                                |  |  |
| NETWORK                                                                             |                                             |                                 |                                                                                                      |                                                                                       |                                                                                |  |  |
| Network                                                                             |                                             |                                 | 100BASE-TX, RJ45 Connector, C                                                                        | CAT5e Cabling                                                                         |                                                                                |  |  |
| ONVIF                                                                               |                                             |                                 | ONVIF compliance version 1.02,                                                                       | 2.00, Profile S, Profile T, Profile G, Profile                                        | M (www.onvif.org)                                                              |  |  |
| Security                                                                            |                                             |                                 |                                                                                                      | ncryption, digest authentication, WS authorith optional camera license), FIPS 140-2 L | entication, user access log, 802.1x port based<br>.3 (with optional accessory) |  |  |
| Protocols                                                                           |                                             |                                 | IPv6, IPv4, HTTP, HTTPS, SOAP,                                                                       | DNS, NTP, RTSP, RTCP, RTP, TCP, UDP,                                                  | IGMPv2, ICMP, DHCP, Zeroconf, ARP, HSTS                                        |  |  |
| Streaming Protocols                                                                 |                                             |                                 | RTP/UDP, RTP/UDP multicast, RTP/RTSP/TCP, RTP/RTSP/HTTP/TCP, RTP/RTSP/HTTPS/TCP, HTTP                |                                                                                       |                                                                                |  |  |
| Device Management                                                                   | Protocols                                   |                                 | SNMP v2c, SNMP v3                                                                                    |                                                                                       |                                                                                |  |  |
| DEDIDUEDALO                                                                         |                                             |                                 |                                                                                                      |                                                                                       |                                                                                |  |  |
| PERIPHERALS USB Port                                                                |                                             |                                 | USB 2.0                                                                                              |                                                                                       |                                                                                |  |  |
| 0361011                                                                             | Dome                                        |                                 | microSD/microSDHC/microSDXC slot – video speed class card required. Class V10 or better recommended. |                                                                                       |                                                                                |  |  |
| Onboard Storage                                                                     | Bullet and                                  | d Roy                           | SD/SDHC/SDXC slot – video speed class card required. Class V10 or better recommended.                |                                                                                       |                                                                                |  |  |
|                                                                                     | Dunct und                                   | a Box                           | OD/ODNO/ODNO SIGE VIGEO SPE                                                                          | to the second required. Oldes vio of bette                                            | or recommended.                                                                |  |  |
| AUXILIARY I/O                                                                       |                                             |                                 |                                                                                                      |                                                                                       |                                                                                |  |  |
| Audio Compression N                                                                 | /lethod                                     |                                 | G.711 PCM 8 kHz, Opus                                                                                |                                                                                       |                                                                                |  |  |
| Audio Input/Output                                                                  |                                             |                                 | Line level input and output                                                                          |                                                                                       |                                                                                |  |  |
| External I/O Terminal                                                               | s                                           |                                 | Alarm In, Alarm Out                                                                                  |                                                                                       |                                                                                |  |  |
| RS-485 Terminal                                                                     |                                             |                                 | Yes, Box camera only                                                                                 |                                                                                       |                                                                                |  |  |
| MECHANICAL (D                                                                       | OME) I                                      | NDOOR S                         | URFACE MOUNT                                                                                         | INDOOR IN-CEILING MOUNT                                                               | OUTDOOR SURFACE MOUNT                                                          |  |  |
| Dimensions (LxWxH)                                                                  |                                             | 163 mm x 163<br>6.4" x 6.4" x 4 | 3 mm x 118 mm;<br>4.7"                                                                               | 181 mm x 181 mm x 164 mm;<br>7.1" x 7.1" x 6.5"                                       | 163 mm x 163 mm x 121 mm;<br>6.4" x 6.4" x 4.8"                                |  |  |
| Weight                                                                              | 0                                           | ),99 kg (2.18                   | lbs)                                                                                                 | 1.64 kg (3.62 lbs)                                                                    | 1.39 kg (3.06 lbs)                                                             |  |  |
| Dome Bubble                                                                         | F                                           | Polycarbona                     | te                                                                                                   |                                                                                       |                                                                                |  |  |
| Body                                                                                | F                                           | Plastic, Aluminum               |                                                                                                      |                                                                                       | Aluminum                                                                       |  |  |
| Housing                                                                             | S                                           | Surface mount, tamper resistant |                                                                                                      | Recessed mount, tamper resistant                                                      | Surface mount, vandal resistant                                                |  |  |
| Finish                                                                              | Plastic, injection molded, close to RAL9002 |                                 |                                                                                                      | Plastic, gray; Aluminum, powder coat, b                                               | olack Cast, powder coated, close to RAL9002                                    |  |  |
| Adjustment Range 360° pan, ±180° azimuth, 9° – 95° tilt (30° – 95° with -IR option) |                                             |                                 |                                                                                                      |                                                                                       |                                                                                |  |  |
| MECHANICAL                                                                          |                                             |                                 |                                                                                                      | WITH WALL MOUNT                                                                       | WITH NPT MOUNT                                                                 |  |  |
| (PENDANT DOME                                                                       | E)                                          | PENDA                           | NT CAMERA ONLY                                                                                       | (H4A-MT-WALL1)                                                                        | (H4A-MT-NPTA1)                                                                 |  |  |

| MECHANICAL (PENDANT DOM  | IE) P        | ENDANT CAMERA ONLY                         | WITH WALL MOUNT<br>(H4A-MT-WALL1)                                                                                      | WITH NPT MOUNT<br>(H4A-MT-NPTA1)   |  |  |  |
|--------------------------|--------------|--------------------------------------------|------------------------------------------------------------------------------------------------------------------------|------------------------------------|--|--|--|
| Weight                   |              | 59 kg (3.51 lbs)                           | 3.04 kg (6.70 lbs)                                                                                                     | 1.84 kg (4.06 lbs)                 |  |  |  |
| Dome Bubble              | Р            | olycarbonate                               |                                                                                                                        |                                    |  |  |  |
| Body                     | A            | luminum                                    |                                                                                                                        |                                    |  |  |  |
| Housing                  | Р            | endant mount, vandal resistant             |                                                                                                                        |                                    |  |  |  |
| Finish                   | С            | ast, powder coated, close to RAL9002       |                                                                                                                        |                                    |  |  |  |
| Adjustment Range         | 3            | 60° pan, ±180° azimuth, 9° – 95° tilt (30° | ° – 95° with -IR option)                                                                                               |                                    |  |  |  |
| MECHANICAL (E            | BULLET)      |                                            |                                                                                                                        |                                    |  |  |  |
| Dimensions (LxWxH        |              | 280 mm x 126 mm x 91 mm; 11                | .04" x 4.97" x 3.58" (including mounting br                                                                            | acket)                             |  |  |  |
|                          | Camera       | 1.71 kg (3.77 lbs)                         |                                                                                                                        |                                    |  |  |  |
| Neight                   | Mounting Bra | cket 0.21 kg (0.46 lbs)                    |                                                                                                                        |                                    |  |  |  |
| Body                     |              | Aluminum                                   |                                                                                                                        |                                    |  |  |  |
| Housing                  |              | Surface mount, tamper resist               | ant                                                                                                                    |                                    |  |  |  |
| Finish                   |              | Cast, powder coated, close to              | RAL9002                                                                                                                |                                    |  |  |  |
| Adjustment Range         |              | ±175° pan, ±90° tilt, ±175° azir           | muth                                                                                                                   |                                    |  |  |  |
| MECHANICAL (E            | 30X)         |                                            |                                                                                                                        |                                    |  |  |  |
| Dimensions (LxWxH        |              | 168 mm x 76 mm x 67 mm; 6.6°               | " x 3.0" x 2.6"                                                                                                        |                                    |  |  |  |
| Weight                   | <u> </u>     | 0.62 kg (1.4 lbs)                          | 0.62 kg (1.4 lbs)                                                                                                      |                                    |  |  |  |
| Body                     |              | Aluminum                                   | Aluminum                                                                                                               |                                    |  |  |  |
| Camera Mount             |              | 1/4"-20 UNC (top and bottom)               | 1/4"-20 UNC (top and bottom)                                                                                           |                                    |  |  |  |
| Finish                   |              | Cast, powder coated, black                 |                                                                                                                        |                                    |  |  |  |
| ELECTRICAL               |              |                                            |                                                                                                                        |                                    |  |  |  |
|                          | Bullet       | 13 W max                                   |                                                                                                                        |                                    |  |  |  |
| Power<br>Consumption     | Dome         | 13 W max (11 W with no IR or               | 13 W max (11 W with no IR or IR disabled)                                                                              |                                    |  |  |  |
| oonsumption              | Box          | 7 W max                                    |                                                                                                                        |                                    |  |  |  |
|                          | Bullet       | VDC: 12 V ± 10%, 13 W min                  | VAC: 24 V ± 10%, 15 VA min                                                                                             | PoE: IEEE802.3af Class 3 compliant |  |  |  |
| Power Source             | Dome         | VDC: 12 V ± 10%, 12 W min                  | VAC: 24 V ± 10%, 13 VA min                                                                                             | PoE: IEEE802.3af Class 3 compliant |  |  |  |
|                          | Box          | VDC: 12 V ± 10%, 7 W min                   | VAC: 24 V ± 10%, 9 VA min                                                                                              | PoE: IEEE802.3af Class 3 compliant |  |  |  |
| RTC Backup Battery       | /            | 3V manganese lithium                       |                                                                                                                        |                                    |  |  |  |
| Memory                   |              | 2 GB RAM, 512 MB Flash                     | 2 GB RAM, 512 MB Flash                                                                                                 |                                    |  |  |  |
| ENVIRONMENT <i>I</i>     | AL           |                                            |                                                                                                                        |                                    |  |  |  |
|                          | Bullet       |                                            | -40 °C to +60 °C (-40 °F to 140 °F), in enclosed space<br>-40 °C to +65 °C (-40 °F to 149 °F), with ambient convection |                                    |  |  |  |
| Operating<br>Temperature | Dome         | -40 °C to +65 °C (-40 °F to 149            | °F)                                                                                                                    |                                    |  |  |  |
|                          | Box          | -10 °C to +60 °C (-14 °F to 140            | °F)                                                                                                                    |                                    |  |  |  |
|                          | Bullet       |                                            | ne temperature is 61 °C (141 °F) or higher.<br>C (131 °F) and 61 °C (141 °F). Hysteresis: 5                            |                                    |  |  |  |
|                          |              |                                            |                                                                                                                        |                                    |  |  |  |