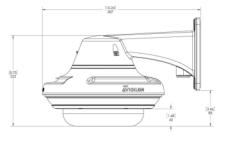

TIR illumination power may be reduced at higher operating temperatures.

| IMAGE CONTROL                                                                       |                                             |                                 |                                                                                                      |                                                                                       |                                                                                |  |  |
|-------------------------------------------------------------------------------------|---------------------------------------------|---------------------------------|------------------------------------------------------------------------------------------------------|---------------------------------------------------------------------------------------|--------------------------------------------------------------------------------|--|--|
| Image Compression N                                                                 | Method                                      |                                 | H.264 HDSM SmartCodec, H.265                                                                         | HDSM SmartCodec, Motion JPEG                                                          |                                                                                |  |  |
| Streaming                                                                           |                                             |                                 | Multi-stream H.264, Multi-strea<br>HDSM™ 2.0 on 4.0 MP, 5.0 MP,                                      | m H.265, Motion JPEG;<br>6.0 MP, and 4K (8.0 MP) cameras                              |                                                                                |  |  |
| Motion Detection                                                                    |                                             |                                 | Pixel motion: Selectable sensiti                                                                     | vity and threshold. Classified object detec                                           | etion                                                                          |  |  |
| Camera Tamper Dete                                                                  | ction                                       |                                 | Yes                                                                                                  |                                                                                       |                                                                                |  |  |
| Electronic Shutter Co                                                               | ntrol                                       |                                 | Automatic, Manual (1/7 to 1/819                                                                      | 6 sec)                                                                                |                                                                                |  |  |
| Iris Control                                                                        |                                             |                                 | Automatic, Open, Closed                                                                              |                                                                                       |                                                                                |  |  |
| Day/Night Control                                                                   |                                             |                                 | Automatic, Manual                                                                                    |                                                                                       |                                                                                |  |  |
| Flicker Control                                                                     |                                             |                                 | 60 Hz, 50 Hz                                                                                         |                                                                                       |                                                                                |  |  |
| White Balance                                                                       |                                             |                                 | Automatic, Manual                                                                                    |                                                                                       |                                                                                |  |  |
| Backlight Compensat                                                                 | tion                                        |                                 | Adjustable                                                                                           |                                                                                       |                                                                                |  |  |
| Privacy Zones                                                                       |                                             |                                 | Up to 64 zones                                                                                       |                                                                                       |                                                                                |  |  |
| NETWORK                                                                             |                                             |                                 |                                                                                                      |                                                                                       |                                                                                |  |  |
| Network                                                                             |                                             |                                 | 100BASE-TX, RJ45 Connector, C                                                                        | CAT5e Cabling                                                                         |                                                                                |  |  |
| ONVIF                                                                               |                                             |                                 | ONVIF compliance version 1.02,                                                                       | 2.00, Profile S, Profile T, Profile G, Profile                                        | M (www.onvif.org)                                                              |  |  |
| Security                                                                            |                                             |                                 |                                                                                                      | ncryption, digest authentication, WS authorith optional camera license), FIPS 140-2 L | entication, user access log, 802.1x port based<br>.3 (with optional accessory) |  |  |
| Protocols                                                                           |                                             |                                 | IPv6, IPv4, HTTP, HTTPS, SOAP,                                                                       | DNS, NTP, RTSP, RTCP, RTP, TCP, UDP,                                                  | IGMPv2, ICMP, DHCP, Zeroconf, ARP, HSTS                                        |  |  |
| Streaming Protocols                                                                 |                                             |                                 | RTP/UDP, RTP/UDP multicast, RTP/RTSP/TCP, RTP/RTSP/HTTP/TCP, RTP/RTSP/HTTPS/TCP, HTTP                |                                                                                       |                                                                                |  |  |
| Device Management                                                                   | Protocols                                   |                                 | SNMP v2c, SNMP v3                                                                                    |                                                                                       |                                                                                |  |  |
| DEDIDUEDALO                                                                         |                                             |                                 |                                                                                                      |                                                                                       |                                                                                |  |  |
| PERIPHERALS USB Port                                                                |                                             |                                 | USB 2.0                                                                                              |                                                                                       |                                                                                |  |  |
| 0361011                                                                             | Dome                                        |                                 | microSD/microSDHC/microSDXC slot – video speed class card required. Class V10 or better recommended. |                                                                                       |                                                                                |  |  |
| Onboard Storage                                                                     | Bullet and                                  | d Roy                           | SD/SDHC/SDXC slot – video speed class card required. Class V10 or better recommended.                |                                                                                       |                                                                                |  |  |
|                                                                                     | Dunct und                                   | a Box                           | OD/ODNO/ODNO SIGE VIGEO SPE                                                                          | to the second required. Oldes vio of bette                                            | or recommended.                                                                |  |  |
| AUXILIARY I/O                                                                       |                                             |                                 |                                                                                                      |                                                                                       |                                                                                |  |  |
| Audio Compression N                                                                 | /lethod                                     |                                 | G.711 PCM 8 kHz, Opus                                                                                |                                                                                       |                                                                                |  |  |
| Audio Input/Output                                                                  |                                             |                                 | Line level input and output                                                                          |                                                                                       |                                                                                |  |  |
| External I/O Terminal                                                               | s                                           |                                 | Alarm In, Alarm Out                                                                                  |                                                                                       |                                                                                |  |  |
| RS-485 Terminal                                                                     |                                             |                                 | Yes, Box camera only                                                                                 |                                                                                       |                                                                                |  |  |
| MECHANICAL (D                                                                       | OME) I                                      | NDOOR S                         | URFACE MOUNT                                                                                         | INDOOR IN-CEILING MOUNT                                                               | OUTDOOR SURFACE MOUNT                                                          |  |  |
| Dimensions (LxWxH)                                                                  |                                             | 163 mm x 163<br>6.4" x 6.4" x 4 | 3 mm x 118 mm;<br>4.7"                                                                               | 181 mm x 181 mm x 164 mm;<br>7.1" x 7.1" x 6.5"                                       | 163 mm x 163 mm x 121 mm;<br>6.4" x 6.4" x 4.8"                                |  |  |
| Weight                                                                              | 0                                           | ),99 kg (2.18                   | lbs)                                                                                                 | 1.64 kg (3.62 lbs)                                                                    | 1.39 kg (3.06 lbs)                                                             |  |  |
| Dome Bubble                                                                         | F                                           | Polycarbona                     | te                                                                                                   |                                                                                       |                                                                                |  |  |
| Body                                                                                | F                                           | Plastic, Aluminum               |                                                                                                      |                                                                                       | Aluminum                                                                       |  |  |
| Housing                                                                             | S                                           | Surface mount, tamper resistant |                                                                                                      | Recessed mount, tamper resistant                                                      | Surface mount, vandal resistant                                                |  |  |
| Finish                                                                              | Plastic, injection molded, close to RAL9002 |                                 |                                                                                                      | Plastic, gray; Aluminum, powder coat, b                                               | olack Cast, powder coated, close to RAL9002                                    |  |  |
| Adjustment Range 360° pan, ±180° azimuth, 9° – 95° tilt (30° – 95° with -IR option) |                                             |                                 |                                                                                                      |                                                                                       |                                                                                |  |  |
| MECHANICAL                                                                          |                                             |                                 |                                                                                                      | WITH WALL MOUNT                                                                       | WITH NPT MOUNT                                                                 |  |  |
| (PENDANT DOME                                                                       | E)                                          | PENDA                           | NT CAMERA ONLY                                                                                       | (H4A-MT-WALL1)                                                                        | (H4A-MT-NPTA1)                                                                 |  |  |