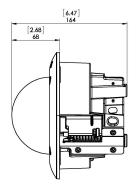

## **SPECIFICATIONS**

| IMAGE PERFORMANCE                       |         | 2.0 MP                                                                     | 4.0 MP                                  | 5.0 MP                                  | 6.0 MP                                  | 8.0 MP (4K<br>ULTRA HD) |  |
|-----------------------------------------|---------|----------------------------------------------------------------------------|-----------------------------------------|-----------------------------------------|-----------------------------------------|-------------------------|--|
| Image Sensor                            |         | 1/2.8" progressive scan CMOS                                               |                                         |                                         | 1/1.8" progressive                      | scan CMOS               |  |
| Max Resolution (H x V) and Aspect Ratio |         | (16:9) 1920 x 1080                                                         | (16:9) 2560 x 1440<br>(4:3) 2304 x 1728 | (4:3) 2592 x 1944<br>(16:9) 2560 x 1440 | (16:9) 3200 x 1800<br>(3:2) 3072 x 2048 | (16:9) 3840 x 2160      |  |
|                                         | WDR Off | 83 dB                                                                      | 83 dB                                   | 83 dB                                   | 85 dB                                   | 85 dB                   |  |
| Dynamic Range                           | WDR On  | 126 dB (dual exposure, 30 fps)<br>132 dB (triple exposure, 20 fps or less) | 126 dB                                  | 126 dB                                  | 120 dB                                  | 120 dB                  |  |
| Max Image Rate                          |         | (50 Hz/60 Hz): 25 fps/30 fps                                               |                                         |                                         |                                         |                         |  |
| Bandwidth Management                    |         | HDSM SmartCodec technology; Idle scene mode                                |                                         |                                         |                                         |                         |  |
| 3D Noise Reduction                      | Filter  | Yes                                                                        |                                         |                                         |                                         |                         |  |

TIR illumination power may be reduced at higher operating temperatures.

| IMAGE CONTROL                                                                       |                                             |                                 |                                                                                                      |                                                                                       |                                                                                |  |  |
|-------------------------------------------------------------------------------------|---------------------------------------------|---------------------------------|------------------------------------------------------------------------------------------------------|---------------------------------------------------------------------------------------|--------------------------------------------------------------------------------|--|--|
| Image Compression N                                                                 | Method                                      |                                 | H.264 HDSM SmartCodec, H.265                                                                         | HDSM SmartCodec, Motion JPEG                                                          |                                                                                |  |  |
| Streaming                                                                           |                                             |                                 | Multi-stream H.264, Multi-strea<br>HDSM™ 2.0 on 4.0 MP, 5.0 MP,                                      | m H.265, Motion JPEG;<br>6.0 MP, and 4K (8.0 MP) cameras                              |                                                                                |  |  |
| Motion Detection                                                                    |                                             |                                 | Pixel motion: Selectable sensiti                                                                     | vity and threshold. Classified object detec                                           | etion                                                                          |  |  |
| Camera Tamper Dete                                                                  | ction                                       |                                 | Yes                                                                                                  |                                                                                       |                                                                                |  |  |
| Electronic Shutter Co                                                               | ntrol                                       |                                 | Automatic, Manual (1/7 to 1/819                                                                      | 6 sec)                                                                                |                                                                                |  |  |
| Iris Control                                                                        |                                             |                                 | Automatic, Open, Closed                                                                              |                                                                                       |                                                                                |  |  |
| Day/Night Control                                                                   |                                             |                                 | Automatic, Manual                                                                                    |                                                                                       |                                                                                |  |  |
| Flicker Control                                                                     |                                             |                                 | 60 Hz, 50 Hz                                                                                         |                                                                                       |                                                                                |  |  |
| White Balance                                                                       |                                             |                                 | Automatic, Manual                                                                                    |                                                                                       |                                                                                |  |  |
| Backlight Compensat                                                                 | tion                                        |                                 | Adjustable                                                                                           |                                                                                       |                                                                                |  |  |
| Privacy Zones                                                                       |                                             |                                 | Up to 64 zones                                                                                       |                                                                                       |                                                                                |  |  |
| NETWORK                                                                             |                                             |                                 |                                                                                                      |                                                                                       |                                                                                |  |  |
| Network                                                                             |                                             |                                 | 100BASE-TX, RJ45 Connector, C                                                                        | CAT5e Cabling                                                                         |                                                                                |  |  |
| ONVIF                                                                               |                                             |                                 | ONVIF compliance version 1.02,                                                                       | 2.00, Profile S, Profile T, Profile G, Profile                                        | M (www.onvif.org)                                                              |  |  |
| Security                                                                            |                                             |                                 |                                                                                                      | ncryption, digest authentication, WS authorith optional camera license), FIPS 140-2 L | entication, user access log, 802.1x port based<br>.3 (with optional accessory) |  |  |
| Protocols                                                                           |                                             |                                 | IPv6, IPv4, HTTP, HTTPS, SOAP,                                                                       | DNS, NTP, RTSP, RTCP, RTP, TCP, UDP,                                                  | IGMPv2, ICMP, DHCP, Zeroconf, ARP, HSTS                                        |  |  |
| Streaming Protocols                                                                 |                                             |                                 | RTP/UDP, RTP/UDP multicast, RTP/RTSP/TCP, RTP/RTSP/HTTP/TCP, RTP/RTSP/HTTPS/TCP, HTTP                |                                                                                       |                                                                                |  |  |
| Device Management                                                                   | Protocols                                   |                                 | SNMP v2c, SNMP v3                                                                                    |                                                                                       |                                                                                |  |  |
| DEDIDUEDALO                                                                         |                                             |                                 |                                                                                                      |                                                                                       |                                                                                |  |  |
| PERIPHERALS USB Port                                                                |                                             |                                 | USB 2.0                                                                                              |                                                                                       |                                                                                |  |  |
| 0361011                                                                             | Dome                                        |                                 | microSD/microSDHC/microSDXC slot – video speed class card required. Class V10 or better recommended. |                                                                                       |                                                                                |  |  |
| Onboard Storage                                                                     | Bullet and                                  | d Roy                           | SD/SDHC/SDXC slot – video speed class card required. Class V10 or better recommended.                |                                                                                       |                                                                                |  |  |
|                                                                                     | Dunct und                                   | a Box                           | OD/ODNO/ODNO SIGE VIGEO SPE                                                                          | to the second required. Oldes vio of bette                                            | or recommended.                                                                |  |  |
| AUXILIARY I/O                                                                       |                                             |                                 |                                                                                                      |                                                                                       |                                                                                |  |  |
| Audio Compression N                                                                 | /lethod                                     |                                 | G.711 PCM 8 kHz, Opus                                                                                |                                                                                       |                                                                                |  |  |
| Audio Input/Output                                                                  |                                             |                                 | Line level input and output                                                                          |                                                                                       |                                                                                |  |  |
| External I/O Terminal                                                               | s                                           |                                 | Alarm In, Alarm Out                                                                                  |                                                                                       |                                                                                |  |  |
| RS-485 Terminal                                                                     |                                             |                                 | Yes, Box camera only                                                                                 |                                                                                       |                                                                                |  |  |
| MECHANICAL (D                                                                       | OME) I                                      | NDOOR S                         | URFACE MOUNT                                                                                         | INDOOR IN-CEILING MOUNT                                                               | OUTDOOR SURFACE MOUNT                                                          |  |  |
| Dimensions (LxWxH)                                                                  |                                             | 163 mm x 163<br>6.4" x 6.4" x 4 | 3 mm x 118 mm;<br>4.7"                                                                               | 181 mm x 181 mm x 164 mm;<br>7.1" x 7.1" x 6.5"                                       | 163 mm x 163 mm x 121 mm;<br>6.4" x 6.4" x 4.8"                                |  |  |
| Weight                                                                              | 0                                           | ),99 kg (2.18                   | lbs)                                                                                                 | 1.64 kg (3.62 lbs)                                                                    | 1.39 kg (3.06 lbs)                                                             |  |  |
| Dome Bubble                                                                         | F                                           | Polycarbona                     | te                                                                                                   |                                                                                       |                                                                                |  |  |
| Body                                                                                | F                                           | Plastic, Aluminum               |                                                                                                      |                                                                                       | Aluminum                                                                       |  |  |
| Housing                                                                             | S                                           | Surface mount, tamper resistant |                                                                                                      | Recessed mount, tamper resistant                                                      | Surface mount, vandal resistant                                                |  |  |
| Finish                                                                              | Plastic, injection molded, close to RAL9002 |                                 |                                                                                                      | Plastic, gray; Aluminum, powder coat, b                                               | olack Cast, powder coated, close to RAL9002                                    |  |  |
| Adjustment Range 360° pan, ±180° azimuth, 9° – 95° tilt (30° – 95° with -IR option) |                                             |                                 |                                                                                                      |                                                                                       |                                                                                |  |  |
| MECHANICAL                                                                          |                                             |                                 |                                                                                                      | WITH WALL MOUNT                                                                       | WITH NPT MOUNT                                                                 |  |  |
| (PENDANT DOME                                                                       | E)                                          | PENDA                           | NT CAMERA ONLY                                                                                       | (H4A-MT-WALL1)                                                                        | (H4A-MT-NPTA1)                                                                 |  |  |