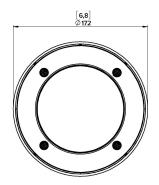

TIR illumination power may be reduced at higher operating temperatures.

| IMAGE CONTROL                                                                       |                                             |                                 |                                                                                                      |                                                                                       |                                                                                |  |  |
|-------------------------------------------------------------------------------------|---------------------------------------------|---------------------------------|------------------------------------------------------------------------------------------------------|---------------------------------------------------------------------------------------|--------------------------------------------------------------------------------|--|--|
| Image Compression N                                                                 | Method                                      |                                 | H.264 HDSM SmartCodec, H.265                                                                         | HDSM SmartCodec, Motion JPEG                                                          |                                                                                |  |  |
| Streaming                                                                           |                                             |                                 | Multi-stream H.264, Multi-strea<br>HDSM™ 2.0 on 4.0 MP, 5.0 MP,                                      | m H.265, Motion JPEG;<br>6.0 MP, and 4K (8.0 MP) cameras                              |                                                                                |  |  |
| Motion Detection                                                                    |                                             |                                 | Pixel motion: Selectable sensiti                                                                     | vity and threshold. Classified object detec                                           | etion                                                                          |  |  |
| Camera Tamper Dete                                                                  | ction                                       |                                 | Yes                                                                                                  |                                                                                       |                                                                                |  |  |
| Electronic Shutter Co                                                               | ntrol                                       |                                 | Automatic, Manual (1/7 to 1/819                                                                      | 6 sec)                                                                                |                                                                                |  |  |
| Iris Control                                                                        |                                             |                                 | Automatic, Open, Closed                                                                              |                                                                                       |                                                                                |  |  |
| Day/Night Control                                                                   |                                             |                                 | Automatic, Manual                                                                                    |                                                                                       |                                                                                |  |  |
| Flicker Control                                                                     |                                             |                                 | 60 Hz, 50 Hz                                                                                         |                                                                                       |                                                                                |  |  |
| White Balance                                                                       |                                             |                                 | Automatic, Manual                                                                                    |                                                                                       |                                                                                |  |  |
| Backlight Compensat                                                                 | tion                                        |                                 | Adjustable                                                                                           |                                                                                       |                                                                                |  |  |
| Privacy Zones                                                                       |                                             |                                 | Up to 64 zones                                                                                       |                                                                                       |                                                                                |  |  |
| NETWORK                                                                             |                                             |                                 |                                                                                                      |                                                                                       |                                                                                |  |  |
| Network                                                                             |                                             |                                 | 100BASE-TX, RJ45 Connector, C                                                                        | CAT5e Cabling                                                                         |                                                                                |  |  |
| ONVIF                                                                               |                                             |                                 | ONVIF compliance version 1.02,                                                                       | 2.00, Profile S, Profile T, Profile G, Profile                                        | M (www.onvif.org)                                                              |  |  |
| Security                                                                            |                                             |                                 |                                                                                                      | ncryption, digest authentication, WS authorith optional camera license), FIPS 140-2 L | entication, user access log, 802.1x port based<br>.3 (with optional accessory) |  |  |
| Protocols                                                                           |                                             |                                 | IPv6, IPv4, HTTP, HTTPS, SOAP,                                                                       | DNS, NTP, RTSP, RTCP, RTP, TCP, UDP,                                                  | IGMPv2, ICMP, DHCP, Zeroconf, ARP, HSTS                                        |  |  |
| Streaming Protocols                                                                 |                                             |                                 | RTP/UDP, RTP/UDP multicast, RTP/RTSP/TCP, RTP/RTSP/HTTP/TCP, RTP/RTSP/HTTPS/TCP, HTTP                |                                                                                       |                                                                                |  |  |
| Device Management                                                                   | Protocols                                   |                                 | SNMP v2c, SNMP v3                                                                                    |                                                                                       |                                                                                |  |  |
| DEDIDUEDALO                                                                         |                                             |                                 |                                                                                                      |                                                                                       |                                                                                |  |  |
| PERIPHERALS USB Port                                                                |                                             |                                 | USB 2.0                                                                                              |                                                                                       |                                                                                |  |  |
| 0361011                                                                             | Dome                                        |                                 | microSD/microSDHC/microSDXC slot – video speed class card required. Class V10 or better recommended. |                                                                                       |                                                                                |  |  |
| Onboard Storage                                                                     | Bullet and                                  | d Roy                           | SD/SDHC/SDXC slot – video speed class card required. Class V10 or better recommended.                |                                                                                       |                                                                                |  |  |
|                                                                                     | Dunct und                                   | a Box                           | OD/ODNO/ODNO SIGE VIGEO SPE                                                                          | to the second required. Oldes vio of bette                                            | or recommended.                                                                |  |  |
| AUXILIARY I/O                                                                       |                                             |                                 |                                                                                                      |                                                                                       |                                                                                |  |  |
| Audio Compression N                                                                 | /lethod                                     |                                 | G.711 PCM 8 kHz, Opus                                                                                |                                                                                       |                                                                                |  |  |
| Audio Input/Output                                                                  |                                             |                                 | Line level input and output                                                                          |                                                                                       |                                                                                |  |  |
| External I/O Terminal                                                               | s                                           |                                 | Alarm In, Alarm Out                                                                                  |                                                                                       |                                                                                |  |  |
| RS-485 Terminal                                                                     |                                             |                                 | Yes, Box camera only                                                                                 |                                                                                       |                                                                                |  |  |
| MECHANICAL (D                                                                       | OME) I                                      | NDOOR S                         | URFACE MOUNT                                                                                         | INDOOR IN-CEILING MOUNT                                                               | OUTDOOR SURFACE MOUNT                                                          |  |  |
| Dimensions (LxWxH)                                                                  |                                             | 163 mm x 163<br>6.4" x 6.4" x 4 | 3 mm x 118 mm;<br>4.7"                                                                               | 181 mm x 181 mm x 164 mm;<br>7.1" x 7.1" x 6.5"                                       | 163 mm x 163 mm x 121 mm;<br>6.4" x 6.4" x 4.8"                                |  |  |
| Weight                                                                              | 0                                           | ),99 kg (2.18                   | lbs)                                                                                                 | 1.64 kg (3.62 lbs)                                                                    | 1.39 kg (3.06 lbs)                                                             |  |  |
| Dome Bubble                                                                         | F                                           | Polycarbona                     | te                                                                                                   |                                                                                       |                                                                                |  |  |
| Body                                                                                | F                                           | Plastic, Aluminum               |                                                                                                      |                                                                                       | Aluminum                                                                       |  |  |
| Housing                                                                             | S                                           | Surface mount, tamper resistant |                                                                                                      | Recessed mount, tamper resistant                                                      | Surface mount, vandal resistant                                                |  |  |
| Finish                                                                              | Plastic, injection molded, close to RAL9002 |                                 |                                                                                                      | Plastic, gray; Aluminum, powder coat, b                                               | olack Cast, powder coated, close to RAL9002                                    |  |  |
| Adjustment Range 360° pan, ±180° azimuth, 9° – 95° tilt (30° – 95° with -IR option) |                                             |                                 |                                                                                                      |                                                                                       |                                                                                |  |  |
| MECHANICAL                                                                          |                                             |                                 |                                                                                                      | WITH WALL MOUNT                                                                       | WITH NPT MOUNT                                                                 |  |  |
| (PENDANT DOME                                                                       | E)                                          | PENDA                           | NT CAMERA ONLY                                                                                       | (H4A-MT-WALL1)                                                                        | (H4A-MT-NPTA1)                                                                 |  |  |

| MECHANICAL (PENDANT DOM  | IE) P        | ENDANT CAMERA ONLY                         | WITH WALL MOUNT<br>(H4A-MT-WALL1)                                                                                      | WITH NPT MOUNT<br>(H4A-MT-NPTA1)   |  |  |  |
|--------------------------|--------------|--------------------------------------------|------------------------------------------------------------------------------------------------------------------------|------------------------------------|--|--|--|
| Weight                   |              | 59 kg (3.51 lbs)                           | 3.04 kg (6.70 lbs)                                                                                                     | 1.84 kg (4.06 lbs)                 |  |  |  |
| Dome Bubble              | Р            | olycarbonate                               |                                                                                                                        |                                    |  |  |  |
| Body                     | A            | luminum                                    |                                                                                                                        |                                    |  |  |  |
| Housing                  | Р            | endant mount, vandal resistant             |                                                                                                                        |                                    |  |  |  |
| Finish                   | С            | ast, powder coated, close to RAL9002       |                                                                                                                        |                                    |  |  |  |
| Adjustment Range         | 3            | 60° pan, ±180° azimuth, 9° – 95° tilt (30° | ° – 95° with -IR option)                                                                                               |                                    |  |  |  |
| MECHANICAL (E            | BULLET)      |                                            |                                                                                                                        |                                    |  |  |  |
| Dimensions (LxWxH        |              | 280 mm x 126 mm x 91 mm; 11                | .04" x 4.97" x 3.58" (including mounting br                                                                            | acket)                             |  |  |  |
|                          | Camera       | 1.71 kg (3.77 lbs)                         |                                                                                                                        |                                    |  |  |  |
| Neight                   | Mounting Bra | cket 0.21 kg (0.46 lbs)                    |                                                                                                                        |                                    |  |  |  |
| Body                     |              | Aluminum                                   |                                                                                                                        |                                    |  |  |  |
| Housing                  |              | Surface mount, tamper resist               | ant                                                                                                                    |                                    |  |  |  |
| Finish                   |              | Cast, powder coated, close to              | RAL9002                                                                                                                |                                    |  |  |  |
| Adjustment Range         |              | ±175° pan, ±90° tilt, ±175° azir           | muth                                                                                                                   |                                    |  |  |  |
| MECHANICAL (E            | 30X)         |                                            |                                                                                                                        |                                    |  |  |  |
| Dimensions (LxWxH        |              | 168 mm x 76 mm x 67 mm; 6.6°               | " x 3.0" x 2.6"                                                                                                        |                                    |  |  |  |
| Weight                   | <u> </u>     | 0.62 kg (1.4 lbs)                          | 0.62 kg (1.4 lbs)                                                                                                      |                                    |  |  |  |
| Body                     |              | Aluminum                                   | Aluminum                                                                                                               |                                    |  |  |  |
| Camera Mount             |              | 1/4"-20 UNC (top and bottom)               | 1/4"-20 UNC (top and bottom)                                                                                           |                                    |  |  |  |
| Finish                   |              | Cast, powder coated, black                 |                                                                                                                        |                                    |  |  |  |
| ELECTRICAL               |              |                                            |                                                                                                                        |                                    |  |  |  |
|                          | Bullet       | 13 W max                                   |                                                                                                                        |                                    |  |  |  |
| Power<br>Consumption     | Dome         | 13 W max (11 W with no IR or               | 13 W max (11 W with no IR or IR disabled)                                                                              |                                    |  |  |  |
| oonsumption              | Box          | 7 W max                                    |                                                                                                                        |                                    |  |  |  |
|                          | Bullet       | VDC: 12 V ± 10%, 13 W min                  | VAC: 24 V ± 10%, 15 VA min                                                                                             | PoE: IEEE802.3af Class 3 compliant |  |  |  |
| Power Source             | Dome         | VDC: 12 V ± 10%, 12 W min                  | VAC: 24 V ± 10%, 13 VA min                                                                                             | PoE: IEEE802.3af Class 3 compliant |  |  |  |
|                          | Box          | VDC: 12 V ± 10%, 7 W min                   | VAC: 24 V ± 10%, 9 VA min                                                                                              | PoE: IEEE802.3af Class 3 compliant |  |  |  |
| RTC Backup Battery       | /            | 3V manganese lithium                       |                                                                                                                        |                                    |  |  |  |
| Memory                   |              | 2 GB RAM, 512 MB Flash                     | 2 GB RAM, 512 MB Flash                                                                                                 |                                    |  |  |  |
| ENVIRONMENT <i>I</i>     | AL           |                                            |                                                                                                                        |                                    |  |  |  |
|                          | Bullet       |                                            | -40 °C to +60 °C (-40 °F to 140 °F), in enclosed space<br>-40 °C to +65 °C (-40 °F to 149 °F), with ambient convection |                                    |  |  |  |
| Operating<br>Temperature | Dome         | -40 °C to +65 °C (-40 °F to 149            | °F)                                                                                                                    |                                    |  |  |  |
|                          | Box          | -10 °C to +60 °C (-14 °F to 140            | °F)                                                                                                                    |                                    |  |  |  |
|                          | Bullet       |                                            | ne temperature is 61 °C (141 °F) or higher.<br>C (131 °F) and 61 °C (141 °F). Hysteresis: 5                            |                                    |  |  |  |
|                          |              |                                            |                                                                                                                        |                                    |  |  |  |