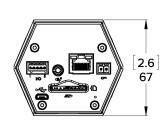

| MECHANICAL (PENDANT DOM  | IE) P        | ENDANT CAMERA ONLY                         | WITH WALL MOUNT<br>(H4A-MT-WALL1)                                                                                      | WITH NPT MOUNT<br>(H4A-MT-NPTA1)   |  |  |  |
|--------------------------|--------------|--------------------------------------------|------------------------------------------------------------------------------------------------------------------------|------------------------------------|--|--|--|
| Weight                   |              | 59 kg (3.51 lbs)                           | 3.04 kg (6.70 lbs)                                                                                                     | 1.84 kg (4.06 lbs)                 |  |  |  |
| Dome Bubble              | Р            | olycarbonate                               |                                                                                                                        |                                    |  |  |  |
| Body                     | A            | luminum                                    |                                                                                                                        |                                    |  |  |  |
| Housing                  | Р            | endant mount, vandal resistant             |                                                                                                                        |                                    |  |  |  |
| Finish                   | С            | ast, powder coated, close to RAL9002       |                                                                                                                        |                                    |  |  |  |
| Adjustment Range         | 3            | 60° pan, ±180° azimuth, 9° – 95° tilt (30° | ° – 95° with -IR option)                                                                                               |                                    |  |  |  |
| MECHANICAL (E            | BULLET)      |                                            |                                                                                                                        |                                    |  |  |  |
| Dimensions (LxWxH        |              | 280 mm x 126 mm x 91 mm; 11                | .04" x 4.97" x 3.58" (including mounting br                                                                            | acket)                             |  |  |  |
|                          | Camera       | 1.71 kg (3.77 lbs)                         |                                                                                                                        |                                    |  |  |  |
| Neight                   | Mounting Bra | cket 0.21 kg (0.46 lbs)                    |                                                                                                                        |                                    |  |  |  |
| Body                     |              | Aluminum                                   |                                                                                                                        |                                    |  |  |  |
| Housing                  |              | Surface mount, tamper resist               | ant                                                                                                                    |                                    |  |  |  |
| Finish                   |              | Cast, powder coated, close to              | RAL9002                                                                                                                |                                    |  |  |  |
| Adjustment Range         |              | ±175° pan, ±90° tilt, ±175° azir           | muth                                                                                                                   |                                    |  |  |  |
| MECHANICAL (E            | 30X)         |                                            |                                                                                                                        |                                    |  |  |  |
| Dimensions (LxWxH        |              | 168 mm x 76 mm x 67 mm; 6.6°               | " x 3.0" x 2.6"                                                                                                        |                                    |  |  |  |
| Weight                   | <u> </u>     | 0.62 kg (1.4 lbs)                          | 0.62 kg (1.4 lbs)                                                                                                      |                                    |  |  |  |
| Body                     |              | Aluminum                                   | Aluminum                                                                                                               |                                    |  |  |  |
| Camera Mount             |              | 1/4"-20 UNC (top and bottom)               | 1/4"-20 UNC (top and bottom)                                                                                           |                                    |  |  |  |
| Finish                   |              | Cast, powder coated, black                 |                                                                                                                        |                                    |  |  |  |
| ELECTRICAL               |              |                                            |                                                                                                                        |                                    |  |  |  |
|                          | Bullet       | 13 W max                                   |                                                                                                                        |                                    |  |  |  |
| Power<br>Consumption     | Dome         | 13 W max (11 W with no IR or               | 13 W max (11 W with no IR or IR disabled)                                                                              |                                    |  |  |  |
| oonsumption              | Box          | 7 W max                                    |                                                                                                                        |                                    |  |  |  |
|                          | Bullet       | VDC: 12 V ± 10%, 13 W min                  | VAC: 24 V ± 10%, 15 VA min                                                                                             | PoE: IEEE802.3af Class 3 compliant |  |  |  |
| Power Source             | Dome         | VDC: 12 V ± 10%, 12 W min                  | VAC: 24 V ± 10%, 13 VA min                                                                                             | PoE: IEEE802.3af Class 3 compliant |  |  |  |
|                          | Box          | VDC: 12 V ± 10%, 7 W min                   | VAC: 24 V ± 10%, 9 VA min                                                                                              | PoE: IEEE802.3af Class 3 compliant |  |  |  |
| RTC Backup Battery       | /            | 3V manganese lithium                       |                                                                                                                        |                                    |  |  |  |
| Memory                   |              | 2 GB RAM, 512 MB Flash                     | 2 GB RAM, 512 MB Flash                                                                                                 |                                    |  |  |  |
| ENVIRONMENT <i>I</i>     | AL           |                                            |                                                                                                                        |                                    |  |  |  |
|                          | Bullet       |                                            | -40 °C to +60 °C (-40 °F to 140 °F), in enclosed space<br>-40 °C to +65 °C (-40 °F to 149 °F), with ambient convection |                                    |  |  |  |
| Operating<br>Temperature | Dome         | -40 °C to +65 °C (-40 °F to 149            | °F)                                                                                                                    |                                    |  |  |  |
|                          | Box          | -10 °C to +60 °C (-14 °F to 140            | °F)                                                                                                                    |                                    |  |  |  |
|                          | Bullet       |                                            | ne temperature is 61 °C (141 °F) or higher.<br>C (131 °F) and 61 °C (141 °F). Hysteresis: 5                            |                                    |  |  |  |
|                          |              |                                            |                                                                                                                        |                                    |  |  |  |