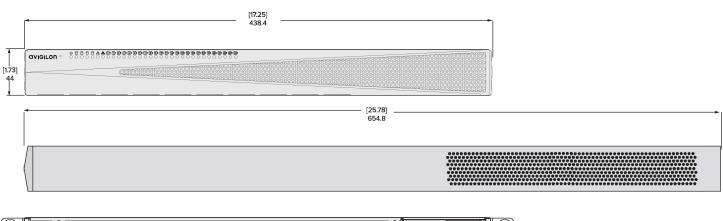

## **SPECIFICATIONS**

| IMAGE PERFORMANCE                       |         | 2.0 MP                                                                     | 4.0 MP                                  | 5.0 MP                                  | 6.0 MP                                  | 8.0 MP (4K<br>ULTRA HD) |  |
|-----------------------------------------|---------|----------------------------------------------------------------------------|-----------------------------------------|-----------------------------------------|-----------------------------------------|-------------------------|--|
| Image Sensor                            |         | 1/2.8" progressive scan CMOS                                               |                                         |                                         | 1/1.8" progressive                      | scan CMOS               |  |
| Max Resolution (H x V) and Aspect Ratio |         | (16:9) 1920 x 1080                                                         | (16:9) 2560 x 1440<br>(4:3) 2304 x 1728 | (4:3) 2592 x 1944<br>(16:9) 2560 x 1440 | (16:9) 3200 x 1800<br>(3:2) 3072 x 2048 | (16:9) 3840 x 2160      |  |
|                                         | WDR Off | 83 dB                                                                      | 83 dB                                   | 83 dB                                   | 85 dB                                   | 85 dB                   |  |
| Dynamic Range                           | WDR On  | 126 dB (dual exposure, 30 fps)<br>132 dB (triple exposure, 20 fps or less) | 126 dB                                  | 126 dB                                  | 120 dB                                  | 120 dB                  |  |
| Max Image Rate                          |         | (50 Hz/60 Hz): 25 fps/30 fps                                               |                                         |                                         |                                         |                         |  |
| Bandwidth Management                    |         | HDSM SmartCodec technology; Idle scene mode                                |                                         |                                         |                                         |                         |  |
| 3D Noise Reduction                      | Filter  | Yes                                                                        |                                         |                                         |                                         |                         |  |

| LENS AND IR ILL                                    | .UMINATION               | 3.3 – 9 MM                                                                 | 4.9 – 8 MM                                                                    | 9 – 22 MM                                                                     | 4.7 – 84.6 MM                                              |
|----------------------------------------------------|--------------------------|----------------------------------------------------------------------------|-------------------------------------------------------------------------------|-------------------------------------------------------------------------------|------------------------------------------------------------|
| IR Illumination Max<br>Distance <sup>1</sup> (high | Dome                     | 35 m (115 ft), full tele<br>15 m (49 ft), full wide                        | 30 m (98 ft), full tele<br>15 m (49 ft), full wide                            | N/A                                                                           | N/A                                                        |
| power 850 nm<br>LEDs)                              | Bullet                   | 50 m (164 ft), full tele<br>30 m (98 ft), full wide                        | 50 m (164 ft), full tele<br>30 m (98 ft), full wide                           | 90 m (295 ft), full tele<br>60 m (197 ft), full wide                          | N/A                                                        |
|                                                    | 2 MP                     | 0.027 lux in color mode,<br>0.014 lux in monochrome<br>mode, 0 lux with IR | N/A                                                                           | 0.052 lux in color mode,<br>0.026 lux in monochrome<br>mode, 0 lux with IR    | 0.039 lux in color mode,<br>0.02 lux in monochrome<br>mode |
|                                                    | 4 MP                     | 0.03 lux in color mode,<br>0.015 lux in monochrome<br>mode, 0 lux with IR  | N/A                                                                           | 0.058 lux in color mode,<br>0.029 lux in monochrome<br>mode, 0 lux with IR    | N/A                                                        |
| Minimum<br>Illumination                            | 5 MP                     | N/A                                                                        | N/A                                                                           | 0.058 lux in color mode,<br>0.029 lux in monochrome<br>mode,<br>0 lux with IR | N/A                                                        |
|                                                    | 6 MP                     | N/A                                                                        | 0.055 lux in color mode,<br>0.028 lux in monochrome<br>mode, 0 lux with IR    | N/A                                                                           | N/A                                                        |
|                                                    | 8 MP                     | N/A                                                                        | 0.055 lux in color mode,<br>0.028 lux in monochrome<br>mode,<br>0 lux with IR | N/A                                                                           | N/A                                                        |
|                                                    | 2 MP                     | (16:9) 34° – 99°                                                           | N/A                                                                           | (16:9) 14° – 31°                                                              | (16:9) 4.1° – 60°                                          |
| Horizontal Angle of                                | 4 MP                     | (16:9)(4:3) 34° – 92°                                                      | N/A                                                                           | (16:9) 14° – 31°<br>(4:3) 10° – 24°                                           | N/A                                                        |
| View Based on<br>Aspect Ratio                      | 5 MP                     | N/A                                                                        | N/A                                                                           | (16:9)(4:3) 14° – 31°                                                         | N/A                                                        |
|                                                    | 6 MP                     | N/A                                                                        | (16:9) 52° – 92°; (3:2) 41° – 73°                                             | N/A                                                                           | N/A                                                        |
|                                                    | 8 MP                     | N/A                                                                        | (16:9) 52° – 92°                                                              | N/A                                                                           | N/A                                                        |
|                                                    | 2 MP                     | (16:9) 18° – 53°                                                           | N/A                                                                           | (16:9) 7.8° – 16.7°                                                           | (16:9) 2.3° – 34°                                          |
| Vertical Angle of                                  | 4 MP                     | (16:9) 18° – 50°<br>(4:3) 25° – 68°                                        | N/A                                                                           | (16:9) 8.2° — 17.4°<br>(4:3) 10° — 24°                                        | N/A                                                        |
| View Based on<br>Aspect Ratio                      | 5 MP                     | N/A                                                                        | N/A                                                                           | (16:9) 8.1° – 17.4°<br>(4:3) 11° – 23°                                        | N/A                                                        |
|                                                    | 6 MP                     | N/A                                                                        | (16:9) 29° – 51°; (3:2) 27° – 48°                                             | N/A                                                                           | N/A                                                        |
|                                                    | 8 MP                     | N/A                                                                        | (16:9) 29° – 51°                                                              | N/A                                                                           | N/A                                                        |
| Max Aperture                                       |                          | F1.3                                                                       | F1.8                                                                          | F1.6                                                                          | F1.6                                                       |
| Control                                            |                          | P-Iris, Remote Focus and Zoom                                              | 1                                                                             |                                                                               |                                                            |
| ID illumination power                              | nay he reduced at higher | operating temperatures                                                     |                                                                               |                                                                               |                                                            |

TIR illumination power may be reduced at higher operating temperatures.

| IMAGE CONTROL                                                                       |                                             |                                 |                                                                                                      |                                                                                       |                                                                                |  |  |
|-------------------------------------------------------------------------------------|---------------------------------------------|---------------------------------|------------------------------------------------------------------------------------------------------|---------------------------------------------------------------------------------------|--------------------------------------------------------------------------------|--|--|
| Image Compression N                                                                 | Method                                      |                                 | H.264 HDSM SmartCodec, H.265                                                                         | HDSM SmartCodec, Motion JPEG                                                          |                                                                                |  |  |
| Streaming                                                                           |                                             |                                 | Multi-stream H.264, Multi-strea<br>HDSM™ 2.0 on 4.0 MP, 5.0 MP,                                      | m H.265, Motion JPEG;<br>6.0 MP, and 4K (8.0 MP) cameras                              |                                                                                |  |  |
| Motion Detection                                                                    |                                             |                                 | Pixel motion: Selectable sensiti                                                                     | vity and threshold. Classified object detec                                           | etion                                                                          |  |  |
| Camera Tamper Dete                                                                  | ction                                       |                                 | Yes                                                                                                  |                                                                                       |                                                                                |  |  |
| Electronic Shutter Co                                                               | ntrol                                       |                                 | Automatic, Manual (1/7 to 1/819                                                                      | 6 sec)                                                                                |                                                                                |  |  |
| Iris Control                                                                        |                                             |                                 | Automatic, Open, Closed                                                                              |                                                                                       |                                                                                |  |  |
| Day/Night Control                                                                   |                                             |                                 | Automatic, Manual                                                                                    |                                                                                       |                                                                                |  |  |
| Flicker Control                                                                     |                                             |                                 | 60 Hz, 50 Hz                                                                                         |                                                                                       |                                                                                |  |  |
| White Balance                                                                       |                                             |                                 | Automatic, Manual                                                                                    |                                                                                       |                                                                                |  |  |
| Backlight Compensat                                                                 | tion                                        |                                 | Adjustable                                                                                           |                                                                                       |                                                                                |  |  |
| Privacy Zones                                                                       |                                             |                                 | Up to 64 zones                                                                                       |                                                                                       |                                                                                |  |  |
| NETWORK                                                                             |                                             |                                 |                                                                                                      |                                                                                       |                                                                                |  |  |
| Network                                                                             |                                             |                                 | 100BASE-TX, RJ45 Connector, C                                                                        | CAT5e Cabling                                                                         |                                                                                |  |  |
| ONVIF                                                                               |                                             |                                 | ONVIF compliance version 1.02,                                                                       | 2.00, Profile S, Profile T, Profile G, Profile                                        | M (www.onvif.org)                                                              |  |  |
| Security                                                                            |                                             |                                 |                                                                                                      | ncryption, digest authentication, WS authorith optional camera license), FIPS 140-2 L | entication, user access log, 802.1x port based<br>.3 (with optional accessory) |  |  |
| Protocols                                                                           |                                             |                                 | IPv6, IPv4, HTTP, HTTPS, SOAP,                                                                       | DNS, NTP, RTSP, RTCP, RTP, TCP, UDP,                                                  | IGMPv2, ICMP, DHCP, Zeroconf, ARP, HSTS                                        |  |  |
| Streaming Protocols                                                                 |                                             |                                 | RTP/UDP, RTP/UDP multicast, RTP/RTSP/TCP, RTP/RTSP/HTTP/TCP, RTP/RTSP/HTTPS/TCP, HTTP                |                                                                                       |                                                                                |  |  |
| Device Management                                                                   | Protocols                                   |                                 | SNMP v2c, SNMP v3                                                                                    |                                                                                       |                                                                                |  |  |
| DEDIDUEDALO                                                                         |                                             |                                 |                                                                                                      |                                                                                       |                                                                                |  |  |
| PERIPHERALS USB Port                                                                |                                             |                                 | USB 2.0                                                                                              |                                                                                       |                                                                                |  |  |
| 0361011                                                                             | Dome                                        |                                 | microSD/microSDHC/microSDXC slot – video speed class card required. Class V10 or better recommended. |                                                                                       |                                                                                |  |  |
| Onboard Storage                                                                     | Bullet and                                  | d Roy                           | SD/SDHC/SDXC slot – video speed class card required. Class V10 or better recommended.                |                                                                                       |                                                                                |  |  |
|                                                                                     | Dunct und                                   | a Box                           | OD/ODNO/ODNO SIGE VIGEO SPE                                                                          | to the second required. Oldes vio of bette                                            | or recommended.                                                                |  |  |
| AUXILIARY I/O                                                                       |                                             |                                 |                                                                                                      |                                                                                       |                                                                                |  |  |
| Audio Compression N                                                                 | /lethod                                     |                                 | G.711 PCM 8 kHz, Opus                                                                                |                                                                                       |                                                                                |  |  |
| Audio Input/Output                                                                  |                                             |                                 | Line level input and output                                                                          |                                                                                       |                                                                                |  |  |
| External I/O Terminal                                                               | s                                           |                                 | Alarm In, Alarm Out                                                                                  |                                                                                       |                                                                                |  |  |
| RS-485 Terminal                                                                     |                                             |                                 | Yes, Box camera only                                                                                 |                                                                                       |                                                                                |  |  |
| MECHANICAL (D                                                                       | OME) I                                      | NDOOR S                         | URFACE MOUNT                                                                                         | INDOOR IN-CEILING MOUNT                                                               | OUTDOOR SURFACE MOUNT                                                          |  |  |
| Dimensions (LxWxH)                                                                  |                                             | 163 mm x 163<br>6.4" x 6.4" x 4 | 3 mm x 118 mm;<br>4.7"                                                                               | 181 mm x 181 mm x 164 mm;<br>7.1" x 7.1" x 6.5"                                       | 163 mm x 163 mm x 121 mm;<br>6.4" x 6.4" x 4.8"                                |  |  |
| Weight                                                                              | 0                                           | ),99 kg (2.18                   | lbs)                                                                                                 | 1.64 kg (3.62 lbs)                                                                    | 1.39 kg (3.06 lbs)                                                             |  |  |
| Dome Bubble                                                                         | F                                           | Polycarbona                     | te                                                                                                   |                                                                                       |                                                                                |  |  |
| Body                                                                                | F                                           | Plastic, Aluminum               |                                                                                                      |                                                                                       | Aluminum                                                                       |  |  |
| Housing                                                                             | S                                           | Surface mount, tamper resistant |                                                                                                      | Recessed mount, tamper resistant                                                      | Surface mount, vandal resistant                                                |  |  |
| Finish                                                                              | Plastic, injection molded, close to RAL9002 |                                 |                                                                                                      | Plastic, gray; Aluminum, powder coat, b                                               | olack Cast, powder coated, close to RAL9002                                    |  |  |
| Adjustment Range 360° pan, ±180° azimuth, 9° – 95° tilt (30° – 95° with -IR option) |                                             |                                 |                                                                                                      |                                                                                       |                                                                                |  |  |
| MECHANICAL                                                                          |                                             |                                 |                                                                                                      | WITH WALL MOUNT                                                                       | WITH NPT MOUNT                                                                 |  |  |
| (PENDANT DOME                                                                       | E)                                          | PENDA                           | NT CAMERA ONLY                                                                                       | (H4A-MT-WALL1)                                                                        | (H4A-MT-NPTA1)                                                                 |  |  |

| MECHANICAL (PENDANT DOM  | IE) P        | ENDANT CAMERA ONLY                         | WITH WALL MOUNT<br>(H4A-MT-WALL1)                                                                                      | WITH NPT MOUNT<br>(H4A-MT-NPTA1)   |  |  |  |
|--------------------------|--------------|--------------------------------------------|------------------------------------------------------------------------------------------------------------------------|------------------------------------|--|--|--|
| Weight                   |              | 59 kg (3.51 lbs)                           | 3.04 kg (6.70 lbs)                                                                                                     | 1.84 kg (4.06 lbs)                 |  |  |  |
| Dome Bubble              | Р            | olycarbonate                               |                                                                                                                        |                                    |  |  |  |
| Body                     | A            | luminum                                    |                                                                                                                        |                                    |  |  |  |
| Housing                  | Р            | endant mount, vandal resistant             |                                                                                                                        |                                    |  |  |  |
| Finish                   | С            | ast, powder coated, close to RAL9002       |                                                                                                                        |                                    |  |  |  |
| Adjustment Range         | 3            | 60° pan, ±180° azimuth, 9° – 95° tilt (30° | ° – 95° with -IR option)                                                                                               |                                    |  |  |  |
| MECHANICAL (E            | BULLET)      |                                            |                                                                                                                        |                                    |  |  |  |
| Dimensions (LxWxH        |              | 280 mm x 126 mm x 91 mm; 11                | .04" x 4.97" x 3.58" (including mounting br                                                                            | acket)                             |  |  |  |
|                          | Camera       | 1.71 kg (3.77 lbs)                         |                                                                                                                        |                                    |  |  |  |
| Neight                   | Mounting Bra | cket 0.21 kg (0.46 lbs)                    |                                                                                                                        |                                    |  |  |  |
| Body                     |              | Aluminum                                   |                                                                                                                        |                                    |  |  |  |
| Housing                  |              | Surface mount, tamper resist               | ant                                                                                                                    |                                    |  |  |  |
| Finish                   |              | Cast, powder coated, close to              | RAL9002                                                                                                                |                                    |  |  |  |
| Adjustment Range         |              | ±175° pan, ±90° tilt, ±175° azir           | muth                                                                                                                   |                                    |  |  |  |
| MECHANICAL (E            | 30X)         |                                            |                                                                                                                        |                                    |  |  |  |
| Dimensions (LxWxH        |              | 168 mm x 76 mm x 67 mm; 6.6°               | " x 3.0" x 2.6"                                                                                                        |                                    |  |  |  |
| Weight                   | <u> </u>     | 0.62 kg (1.4 lbs)                          | 0.62 kg (1.4 lbs)                                                                                                      |                                    |  |  |  |
| Body                     |              | Aluminum                                   | Aluminum                                                                                                               |                                    |  |  |  |
| Camera Mount             |              | 1/4"-20 UNC (top and bottom)               | 1/4"-20 UNC (top and bottom)                                                                                           |                                    |  |  |  |
| Finish                   |              | Cast, powder coated, black                 |                                                                                                                        |                                    |  |  |  |
| ELECTRICAL               |              |                                            |                                                                                                                        |                                    |  |  |  |
|                          | Bullet       | 13 W max                                   |                                                                                                                        |                                    |  |  |  |
| Power<br>Consumption     | Dome         | 13 W max (11 W with no IR or               | 13 W max (11 W with no IR or IR disabled)                                                                              |                                    |  |  |  |
| oonsumption              | Box          | 7 W max                                    |                                                                                                                        |                                    |  |  |  |
|                          | Bullet       | VDC: 12 V ± 10%, 13 W min                  | VAC: 24 V ± 10%, 15 VA min                                                                                             | PoE: IEEE802.3af Class 3 compliant |  |  |  |
| Power Source             | Dome         | VDC: 12 V ± 10%, 12 W min                  | VAC: 24 V ± 10%, 13 VA min                                                                                             | PoE: IEEE802.3af Class 3 compliant |  |  |  |
|                          | Box          | VDC: 12 V ± 10%, 7 W min                   | VAC: 24 V ± 10%, 9 VA min                                                                                              | PoE: IEEE802.3af Class 3 compliant |  |  |  |
| RTC Backup Battery       | /            | 3V manganese lithium                       |                                                                                                                        |                                    |  |  |  |
| Memory                   |              | 2 GB RAM, 512 MB Flash                     | 2 GB RAM, 512 MB Flash                                                                                                 |                                    |  |  |  |
| ENVIRONMENT <i>I</i>     | AL           |                                            |                                                                                                                        |                                    |  |  |  |
|                          | Bullet       |                                            | -40 °C to +60 °C (-40 °F to 140 °F), in enclosed space<br>-40 °C to +65 °C (-40 °F to 149 °F), with ambient convection |                                    |  |  |  |
| Operating<br>Temperature | Dome         | -40 °C to +65 °C (-40 °F to 149            | °F)                                                                                                                    |                                    |  |  |  |
|                          | Box          | -10 °C to +60 °C (-14 °F to 140            | °F)                                                                                                                    |                                    |  |  |  |
|                          | Bullet       |                                            | ne temperature is 61 °C (141 °F) or higher.<br>C (131 °F) and 61 °C (141 °F). Hysteresis: 5                            |                                    |  |  |  |
|                          |              |                                            |                                                                                                                        |                                    |  |  |  |