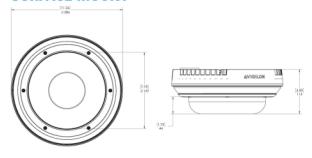

## **SPECIFICATIONS**

| IMAGE PERFORMANCE                       |         | 2.0 MP                                                                     | 4.0 MP                                  | 5.0 MP                                  | 6.0 MP                                  | 8.0 MP (4K<br>ULTRA HD) |  |
|-----------------------------------------|---------|----------------------------------------------------------------------------|-----------------------------------------|-----------------------------------------|-----------------------------------------|-------------------------|--|
| Image Sensor                            |         | 1/2.8" progressive scan CMOS                                               |                                         |                                         | 1/1.8" progressive                      | scan CMOS               |  |
| Max Resolution (H x V) and Aspect Ratio |         | (16:9) 1920 x 1080                                                         | (16:9) 2560 x 1440<br>(4:3) 2304 x 1728 | (4:3) 2592 x 1944<br>(16:9) 2560 x 1440 | (16:9) 3200 x 1800<br>(3:2) 3072 x 2048 | (16:9) 3840 x 2160      |  |
|                                         | WDR Off | 83 dB                                                                      | 83 dB                                   | 83 dB                                   | 85 dB                                   | 85 dB                   |  |
| Dynamic Range                           | WDR On  | 126 dB (dual exposure, 30 fps)<br>132 dB (triple exposure, 20 fps or less) | 126 dB                                  | 126 dB                                  | 120 dB                                  | 120 dB                  |  |
| Max Image Rate                          |         | (50 Hz/60 Hz): 25 fps/30 fps                                               |                                         |                                         |                                         |                         |  |
| Bandwidth Management                    |         | HDSM SmartCodec technology; Idle scene mode                                |                                         |                                         |                                         |                         |  |
| 3D Noise Reduction                      | Filter  | Yes                                                                        |                                         |                                         |                                         |                         |  |

TIR illumination power may be reduced at higher operating temperatures.

| IMAGE CONTROL                                                                       |                                             |                                 |                                                                                                      |                                                                                       |                                                                                |  |  |
|-------------------------------------------------------------------------------------|---------------------------------------------|---------------------------------|------------------------------------------------------------------------------------------------------|---------------------------------------------------------------------------------------|--------------------------------------------------------------------------------|--|--|
| Image Compression N                                                                 | Method                                      |                                 | H.264 HDSM SmartCodec, H.265                                                                         | HDSM SmartCodec, Motion JPEG                                                          |                                                                                |  |  |
| Streaming                                                                           |                                             |                                 | Multi-stream H.264, Multi-strea<br>HDSM™ 2.0 on 4.0 MP, 5.0 MP,                                      | m H.265, Motion JPEG;<br>6.0 MP, and 4K (8.0 MP) cameras                              |                                                                                |  |  |
| Motion Detection                                                                    |                                             |                                 | Pixel motion: Selectable sensiti                                                                     | vity and threshold. Classified object detec                                           | etion                                                                          |  |  |
| Camera Tamper Dete                                                                  | ction                                       |                                 | Yes                                                                                                  |                                                                                       |                                                                                |  |  |
| Electronic Shutter Co                                                               | ntrol                                       |                                 | Automatic, Manual (1/7 to 1/819                                                                      | 6 sec)                                                                                |                                                                                |  |  |
| Iris Control                                                                        |                                             |                                 | Automatic, Open, Closed                                                                              |                                                                                       |                                                                                |  |  |
| Day/Night Control                                                                   |                                             |                                 | Automatic, Manual                                                                                    |                                                                                       |                                                                                |  |  |
| Flicker Control                                                                     |                                             |                                 | 60 Hz, 50 Hz                                                                                         |                                                                                       |                                                                                |  |  |
| White Balance                                                                       |                                             |                                 | Automatic, Manual                                                                                    |                                                                                       |                                                                                |  |  |
| Backlight Compensat                                                                 | tion                                        |                                 | Adjustable                                                                                           |                                                                                       |                                                                                |  |  |
| Privacy Zones                                                                       |                                             |                                 | Up to 64 zones                                                                                       |                                                                                       |                                                                                |  |  |
| NETWORK                                                                             |                                             |                                 |                                                                                                      |                                                                                       |                                                                                |  |  |
| Network                                                                             |                                             |                                 | 100BASE-TX, RJ45 Connector, C                                                                        | CAT5e Cabling                                                                         |                                                                                |  |  |
| ONVIF                                                                               |                                             |                                 | ONVIF compliance version 1.02,                                                                       | 2.00, Profile S, Profile T, Profile G, Profile                                        | M (www.onvif.org)                                                              |  |  |
| Security                                                                            |                                             |                                 |                                                                                                      | ncryption, digest authentication, WS authorith optional camera license), FIPS 140-2 L | entication, user access log, 802.1x port based<br>.3 (with optional accessory) |  |  |
| Protocols                                                                           |                                             |                                 | IPv6, IPv4, HTTP, HTTPS, SOAP,                                                                       | DNS, NTP, RTSP, RTCP, RTP, TCP, UDP,                                                  | IGMPv2, ICMP, DHCP, Zeroconf, ARP, HSTS                                        |  |  |
| Streaming Protocols                                                                 |                                             |                                 | RTP/UDP, RTP/UDP multicast, RTP/RTSP/TCP, RTP/RTSP/HTTP/TCP, RTP/RTSP/HTTPS/TCP, HTTP                |                                                                                       |                                                                                |  |  |
| Device Management                                                                   | Protocols                                   |                                 | SNMP v2c, SNMP v3                                                                                    |                                                                                       |                                                                                |  |  |
| DEDIDUEDALO                                                                         |                                             |                                 |                                                                                                      |                                                                                       |                                                                                |  |  |
| PERIPHERALS USB Port                                                                |                                             |                                 | USB 2.0                                                                                              |                                                                                       |                                                                                |  |  |
| 0361011                                                                             | Dome                                        |                                 | microSD/microSDHC/microSDXC slot – video speed class card required. Class V10 or better recommended. |                                                                                       |                                                                                |  |  |
| Onboard Storage                                                                     | Bullet and                                  | d Roy                           | SD/SDHC/SDXC slot – video speed class card required. Class V10 or better recommended.                |                                                                                       |                                                                                |  |  |
|                                                                                     | Dunct und                                   | a Box                           | OD/ODNO/ODNO SIGE VIGEO SPE                                                                          | to the second required. Oldes vio of bette                                            | or recommended.                                                                |  |  |
| AUXILIARY I/O                                                                       |                                             |                                 |                                                                                                      |                                                                                       |                                                                                |  |  |
| Audio Compression N                                                                 | /lethod                                     |                                 | G.711 PCM 8 kHz, Opus                                                                                |                                                                                       |                                                                                |  |  |
| Audio Input/Output                                                                  |                                             |                                 | Line level input and output                                                                          |                                                                                       |                                                                                |  |  |
| External I/O Terminal                                                               | s                                           |                                 | Alarm In, Alarm Out                                                                                  |                                                                                       |                                                                                |  |  |
| RS-485 Terminal                                                                     |                                             |                                 | Yes, Box camera only                                                                                 |                                                                                       |                                                                                |  |  |
| MECHANICAL (D                                                                       | OME) I                                      | NDOOR S                         | URFACE MOUNT                                                                                         | INDOOR IN-CEILING MOUNT                                                               | OUTDOOR SURFACE MOUNT                                                          |  |  |
| Dimensions (LxWxH)                                                                  |                                             | 163 mm x 163<br>6.4" x 6.4" x 4 | 3 mm x 118 mm;<br>4.7"                                                                               | 181 mm x 181 mm x 164 mm;<br>7.1" x 7.1" x 6.5"                                       | 163 mm x 163 mm x 121 mm;<br>6.4" x 6.4" x 4.8"                                |  |  |
| Weight                                                                              | 0                                           | ),99 kg (2.18                   | lbs)                                                                                                 | 1.64 kg (3.62 lbs)                                                                    | 1.39 kg (3.06 lbs)                                                             |  |  |
| Dome Bubble                                                                         | F                                           | Polycarbona                     | te                                                                                                   |                                                                                       |                                                                                |  |  |
| Body                                                                                | F                                           | Plastic, Aluminum               |                                                                                                      |                                                                                       | Aluminum                                                                       |  |  |
| Housing                                                                             | S                                           | Surface mount, tamper resistant |                                                                                                      | Recessed mount, tamper resistant                                                      | Surface mount, vandal resistant                                                |  |  |
| Finish                                                                              | Plastic, injection molded, close to RAL9002 |                                 |                                                                                                      | Plastic, gray; Aluminum, powder coat, b                                               | olack Cast, powder coated, close to RAL9002                                    |  |  |
| Adjustment Range 360° pan, ±180° azimuth, 9° – 95° tilt (30° – 95° with -IR option) |                                             |                                 |                                                                                                      |                                                                                       |                                                                                |  |  |
| MECHANICAL                                                                          |                                             |                                 |                                                                                                      | WITH WALL MOUNT                                                                       | WITH NPT MOUNT                                                                 |  |  |
| (PENDANT DOME                                                                       | E)                                          | PENDA                           | NT CAMERA ONLY                                                                                       | (H4A-MT-WALL1)                                                                        | (H4A-MT-NPTA1)                                                                 |  |  |