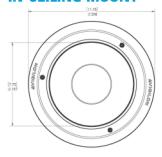

TIR illumination power may be reduced at higher operating temperatures.

| IMAGE CONTROL                                                                       |                                             |                                 |                                                                                                      |                                                                                       |                                                                                |  |  |
|-------------------------------------------------------------------------------------|---------------------------------------------|---------------------------------|------------------------------------------------------------------------------------------------------|---------------------------------------------------------------------------------------|--------------------------------------------------------------------------------|--|--|
| Image Compression N                                                                 | Method                                      |                                 | H.264 HDSM SmartCodec, H.265                                                                         | HDSM SmartCodec, Motion JPEG                                                          |                                                                                |  |  |
| Streaming                                                                           |                                             |                                 | Multi-stream H.264, Multi-strea<br>HDSM™ 2.0 on 4.0 MP, 5.0 MP,                                      | m H.265, Motion JPEG;<br>6.0 MP, and 4K (8.0 MP) cameras                              |                                                                                |  |  |
| Motion Detection                                                                    |                                             |                                 | Pixel motion: Selectable sensiti                                                                     | vity and threshold. Classified object detec                                           | etion                                                                          |  |  |
| Camera Tamper Dete                                                                  | ction                                       |                                 | Yes                                                                                                  |                                                                                       |                                                                                |  |  |
| Electronic Shutter Co                                                               | ntrol                                       |                                 | Automatic, Manual (1/7 to 1/819                                                                      | 6 sec)                                                                                |                                                                                |  |  |
| Iris Control                                                                        |                                             |                                 | Automatic, Open, Closed                                                                              |                                                                                       |                                                                                |  |  |
| Day/Night Control                                                                   |                                             |                                 | Automatic, Manual                                                                                    |                                                                                       |                                                                                |  |  |
| Flicker Control                                                                     |                                             |                                 | 60 Hz, 50 Hz                                                                                         |                                                                                       |                                                                                |  |  |
| White Balance                                                                       |                                             |                                 | Automatic, Manual                                                                                    |                                                                                       |                                                                                |  |  |
| Backlight Compensat                                                                 | tion                                        |                                 | Adjustable                                                                                           |                                                                                       |                                                                                |  |  |
| Privacy Zones                                                                       |                                             |                                 | Up to 64 zones                                                                                       |                                                                                       |                                                                                |  |  |
| NETWORK                                                                             |                                             |                                 |                                                                                                      |                                                                                       |                                                                                |  |  |
| Network                                                                             |                                             |                                 | 100BASE-TX, RJ45 Connector, C                                                                        | CAT5e Cabling                                                                         |                                                                                |  |  |
| ONVIF                                                                               |                                             |                                 | ONVIF compliance version 1.02,                                                                       | 2.00, Profile S, Profile T, Profile G, Profile                                        | M (www.onvif.org)                                                              |  |  |
| Security                                                                            |                                             |                                 |                                                                                                      | ncryption, digest authentication, WS authorith optional camera license), FIPS 140-2 L | entication, user access log, 802.1x port based<br>.3 (with optional accessory) |  |  |
| Protocols                                                                           |                                             |                                 | IPv6, IPv4, HTTP, HTTPS, SOAP,                                                                       | DNS, NTP, RTSP, RTCP, RTP, TCP, UDP,                                                  | IGMPv2, ICMP, DHCP, Zeroconf, ARP, HSTS                                        |  |  |
| Streaming Protocols                                                                 |                                             |                                 | RTP/UDP, RTP/UDP multicast, RTP/RTSP/TCP, RTP/RTSP/HTTP/TCP, RTP/RTSP/HTTPS/TCP, HTTP                |                                                                                       |                                                                                |  |  |
| Device Management                                                                   | Protocols                                   |                                 | SNMP v2c, SNMP v3                                                                                    |                                                                                       |                                                                                |  |  |
| DEDIDUEDALO                                                                         |                                             |                                 |                                                                                                      |                                                                                       |                                                                                |  |  |
| PERIPHERALS USB Port                                                                |                                             |                                 | USB 2.0                                                                                              |                                                                                       |                                                                                |  |  |
| 0361011                                                                             | Dome                                        |                                 | microSD/microSDHC/microSDXC slot – video speed class card required. Class V10 or better recommended. |                                                                                       |                                                                                |  |  |
| Onboard Storage                                                                     | Bullet and                                  | d Roy                           | SD/SDHC/SDXC slot – video speed class card required. Class V10 or better recommended.                |                                                                                       |                                                                                |  |  |
|                                                                                     | Dunct und                                   | a Box                           | OD/ODNO/ODNO SIGE VIGEO SPE                                                                          | to the second required. Oldes vio of bette                                            | or recommended.                                                                |  |  |
| AUXILIARY I/O                                                                       |                                             |                                 |                                                                                                      |                                                                                       |                                                                                |  |  |
| Audio Compression N                                                                 | /lethod                                     |                                 | G.711 PCM 8 kHz, Opus                                                                                |                                                                                       |                                                                                |  |  |
| Audio Input/Output                                                                  |                                             |                                 | Line level input and output                                                                          |                                                                                       |                                                                                |  |  |
| External I/O Terminal                                                               | s                                           |                                 | Alarm In, Alarm Out                                                                                  |                                                                                       |                                                                                |  |  |
| RS-485 Terminal                                                                     |                                             |                                 | Yes, Box camera only                                                                                 |                                                                                       |                                                                                |  |  |
| MECHANICAL (D                                                                       | OME) I                                      | NDOOR S                         | URFACE MOUNT                                                                                         | INDOOR IN-CEILING MOUNT                                                               | OUTDOOR SURFACE MOUNT                                                          |  |  |
| Dimensions (LxWxH)                                                                  |                                             | 163 mm x 163<br>6.4" x 6.4" x 4 | 3 mm x 118 mm;<br>4.7"                                                                               | 181 mm x 181 mm x 164 mm;<br>7.1" x 7.1" x 6.5"                                       | 163 mm x 163 mm x 121 mm;<br>6.4" x 6.4" x 4.8"                                |  |  |
| Weight                                                                              | 0                                           | ),99 kg (2.18                   | lbs)                                                                                                 | 1.64 kg (3.62 lbs)                                                                    | 1.39 kg (3.06 lbs)                                                             |  |  |
| Dome Bubble                                                                         | F                                           | Polycarbona                     | te                                                                                                   |                                                                                       |                                                                                |  |  |
| Body                                                                                | F                                           | Plastic, Aluminum               |                                                                                                      |                                                                                       | Aluminum                                                                       |  |  |
| Housing                                                                             | S                                           | Surface mount, tamper resistant |                                                                                                      | Recessed mount, tamper resistant                                                      | Surface mount, vandal resistant                                                |  |  |
| Finish                                                                              | Plastic, injection molded, close to RAL9002 |                                 |                                                                                                      | Plastic, gray; Aluminum, powder coat, b                                               | olack Cast, powder coated, close to RAL9002                                    |  |  |
| Adjustment Range 360° pan, ±180° azimuth, 9° – 95° tilt (30° – 95° with -IR option) |                                             |                                 |                                                                                                      |                                                                                       |                                                                                |  |  |
| MECHANICAL                                                                          |                                             |                                 |                                                                                                      | WITH WALL MOUNT                                                                       | WITH NPT MOUNT                                                                 |  |  |
| (PENDANT DOME                                                                       | E)                                          | PENDA                           | NT CAMERA ONLY                                                                                       | (H4A-MT-WALL1)                                                                        | (H4A-MT-NPTA1)                                                                 |  |  |