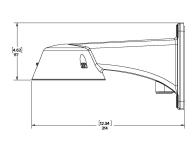

| MECHANICAL (PENDANT DOM  | IE) P        | ENDANT CAMERA ONLY                         | WITH WALL MOUNT<br>(H4A-MT-WALL1)                                                                                      | WITH NPT MOUNT<br>(H4A-MT-NPTA1)   |  |  |  |
|--------------------------|--------------|--------------------------------------------|------------------------------------------------------------------------------------------------------------------------|------------------------------------|--|--|--|
| Weight                   |              | 59 kg (3.51 lbs)                           | 3.04 kg (6.70 lbs)                                                                                                     | 1.84 kg (4.06 lbs)                 |  |  |  |
| Dome Bubble              | Р            | olycarbonate                               |                                                                                                                        |                                    |  |  |  |
| Body                     | A            | luminum                                    |                                                                                                                        |                                    |  |  |  |
| Housing                  | Р            | endant mount, vandal resistant             |                                                                                                                        |                                    |  |  |  |
| Finish                   | С            | ast, powder coated, close to RAL9002       |                                                                                                                        |                                    |  |  |  |
| Adjustment Range         | 3            | 60° pan, ±180° azimuth, 9° – 95° tilt (30° | ° – 95° with -IR option)                                                                                               |                                    |  |  |  |
| MECHANICAL (E            | BULLET)      |                                            |                                                                                                                        |                                    |  |  |  |
| Dimensions (LxWxH        |              | 280 mm x 126 mm x 91 mm; 11                | .04" x 4.97" x 3.58" (including mounting br                                                                            | acket)                             |  |  |  |
|                          | Camera       | 1.71 kg (3.77 lbs)                         |                                                                                                                        |                                    |  |  |  |
| Neight                   | Mounting Bra | cket 0.21 kg (0.46 lbs)                    |                                                                                                                        |                                    |  |  |  |
| Body                     |              | Aluminum                                   |                                                                                                                        |                                    |  |  |  |
| Housing                  |              | Surface mount, tamper resist               | ant                                                                                                                    |                                    |  |  |  |
| Finish                   |              | Cast, powder coated, close to              | RAL9002                                                                                                                |                                    |  |  |  |
| Adjustment Range         |              | ±175° pan, ±90° tilt, ±175° azir           | muth                                                                                                                   |                                    |  |  |  |
| MECHANICAL (E            | 30X)         |                                            |                                                                                                                        |                                    |  |  |  |
| Dimensions (LxWxH        |              | 168 mm x 76 mm x 67 mm; 6.6°               | " x 3.0" x 2.6"                                                                                                        |                                    |  |  |  |
| Weight                   | <u> </u>     | 0.62 kg (1.4 lbs)                          | 0.62 kg (1.4 lbs)                                                                                                      |                                    |  |  |  |
| Body                     |              | Aluminum                                   | Aluminum                                                                                                               |                                    |  |  |  |
| Camera Mount             |              | 1/4"-20 UNC (top and bottom)               | 1/4"-20 UNC (top and bottom)                                                                                           |                                    |  |  |  |
| Finish                   |              | Cast, powder coated, black                 |                                                                                                                        |                                    |  |  |  |
| ELECTRICAL               |              |                                            |                                                                                                                        |                                    |  |  |  |
|                          | Bullet       | 13 W max                                   |                                                                                                                        |                                    |  |  |  |
| Power<br>Consumption     | Dome         | 13 W max (11 W with no IR or               | 13 W max (11 W with no IR or IR disabled)                                                                              |                                    |  |  |  |
| oonsumption              | Box          | 7 W max                                    |                                                                                                                        |                                    |  |  |  |
|                          | Bullet       | VDC: 12 V ± 10%, 13 W min                  | VAC: 24 V ± 10%, 15 VA min                                                                                             | PoE: IEEE802.3af Class 3 compliant |  |  |  |
| Power Source             | Dome         | VDC: 12 V ± 10%, 12 W min                  | VAC: 24 V ± 10%, 13 VA min                                                                                             | PoE: IEEE802.3af Class 3 compliant |  |  |  |
|                          | Box          | VDC: 12 V ± 10%, 7 W min                   | VAC: 24 V ± 10%, 9 VA min                                                                                              | PoE: IEEE802.3af Class 3 compliant |  |  |  |
| RTC Backup Battery       | /            | 3V manganese lithium                       |                                                                                                                        |                                    |  |  |  |
| Memory                   |              | 2 GB RAM, 512 MB Flash                     | 2 GB RAM, 512 MB Flash                                                                                                 |                                    |  |  |  |
| ENVIRONMENT <i>I</i>     | AL           |                                            |                                                                                                                        |                                    |  |  |  |
|                          | Bullet       |                                            | -40 °C to +60 °C (-40 °F to 140 °F), in enclosed space<br>-40 °C to +65 °C (-40 °F to 149 °F), with ambient convection |                                    |  |  |  |
| Operating<br>Temperature | Dome         | -40 °C to +65 °C (-40 °F to 149            | °F)                                                                                                                    |                                    |  |  |  |
|                          | Box          | -10 °C to +60 °C (-14 °F to 140            | °F)                                                                                                                    |                                    |  |  |  |
|                          | Bullet       |                                            | ne temperature is 61 °C (141 °F) or higher.<br>C (131 °F) and 61 °C (141 °F). Hysteresis: 5                            |                                    |  |  |  |
|                          |              |                                            |                                                                                                                        |                                    |  |  |  |