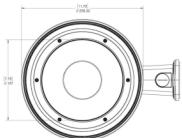

TIR illumination power may be reduced at higher operating temperatures.

| IMAGE CONTROL                                                                       |                                             |                                 |                                                                                                      |                                                                                       |                                                                                |  |  |
|-------------------------------------------------------------------------------------|---------------------------------------------|---------------------------------|------------------------------------------------------------------------------------------------------|---------------------------------------------------------------------------------------|--------------------------------------------------------------------------------|--|--|
| Image Compression N                                                                 | Method                                      |                                 | H.264 HDSM SmartCodec, H.265                                                                         | HDSM SmartCodec, Motion JPEG                                                          |                                                                                |  |  |
| Streaming                                                                           |                                             |                                 | Multi-stream H.264, Multi-strea<br>HDSM™ 2.0 on 4.0 MP, 5.0 MP,                                      | m H.265, Motion JPEG;<br>6.0 MP, and 4K (8.0 MP) cameras                              |                                                                                |  |  |
| Motion Detection                                                                    |                                             |                                 | Pixel motion: Selectable sensiti                                                                     | vity and threshold. Classified object detec                                           | etion                                                                          |  |  |
| Camera Tamper Dete                                                                  | ction                                       |                                 | Yes                                                                                                  |                                                                                       |                                                                                |  |  |
| Electronic Shutter Co                                                               | ntrol                                       |                                 | Automatic, Manual (1/7 to 1/819                                                                      | 6 sec)                                                                                |                                                                                |  |  |
| Iris Control                                                                        |                                             |                                 | Automatic, Open, Closed                                                                              |                                                                                       |                                                                                |  |  |
| Day/Night Control                                                                   |                                             |                                 | Automatic, Manual                                                                                    |                                                                                       |                                                                                |  |  |
| Flicker Control                                                                     |                                             |                                 | 60 Hz, 50 Hz                                                                                         |                                                                                       |                                                                                |  |  |
| White Balance                                                                       |                                             |                                 | Automatic, Manual                                                                                    |                                                                                       |                                                                                |  |  |
| Backlight Compensat                                                                 | tion                                        |                                 | Adjustable                                                                                           |                                                                                       |                                                                                |  |  |
| Privacy Zones                                                                       |                                             |                                 | Up to 64 zones                                                                                       |                                                                                       |                                                                                |  |  |
| NETWORK                                                                             |                                             |                                 |                                                                                                      |                                                                                       |                                                                                |  |  |
| Network                                                                             |                                             |                                 | 100BASE-TX, RJ45 Connector, C                                                                        | CAT5e Cabling                                                                         |                                                                                |  |  |
| ONVIF                                                                               |                                             |                                 | ONVIF compliance version 1.02,                                                                       | 2.00, Profile S, Profile T, Profile G, Profile                                        | M (www.onvif.org)                                                              |  |  |
| Security                                                                            |                                             |                                 |                                                                                                      | ncryption, digest authentication, WS authorith optional camera license), FIPS 140-2 L | entication, user access log, 802.1x port based<br>.3 (with optional accessory) |  |  |
| Protocols                                                                           |                                             |                                 | IPv6, IPv4, HTTP, HTTPS, SOAP,                                                                       | DNS, NTP, RTSP, RTCP, RTP, TCP, UDP,                                                  | IGMPv2, ICMP, DHCP, Zeroconf, ARP, HSTS                                        |  |  |
| Streaming Protocols                                                                 |                                             |                                 | RTP/UDP, RTP/UDP multicast, RTP/RTSP/TCP, RTP/RTSP/HTTP/TCP, RTP/RTSP/HTTPS/TCP, HTTP                |                                                                                       |                                                                                |  |  |
| Device Management                                                                   | Protocols                                   |                                 | SNMP v2c, SNMP v3                                                                                    |                                                                                       |                                                                                |  |  |
| DEDIDUEDALO                                                                         |                                             |                                 |                                                                                                      |                                                                                       |                                                                                |  |  |
| PERIPHERALS USB Port                                                                |                                             |                                 | USB 2.0                                                                                              |                                                                                       |                                                                                |  |  |
| 0361011                                                                             | Dome                                        |                                 | microSD/microSDHC/microSDXC slot – video speed class card required. Class V10 or better recommended. |                                                                                       |                                                                                |  |  |
| Onboard Storage                                                                     | Bullet and                                  | d Roy                           | SD/SDHC/SDXC slot – video speed class card required. Class V10 or better recommended.                |                                                                                       |                                                                                |  |  |
|                                                                                     | Dunct und                                   | a Box                           | OD/ODNO/ODNO SIGE VIGEO SPE                                                                          | to the second required. Oldes vio of bette                                            | or recommended.                                                                |  |  |
| AUXILIARY I/O                                                                       |                                             |                                 |                                                                                                      |                                                                                       |                                                                                |  |  |
| Audio Compression N                                                                 | /lethod                                     |                                 | G.711 PCM 8 kHz, Opus                                                                                |                                                                                       |                                                                                |  |  |
| Audio Input/Output                                                                  |                                             |                                 | Line level input and output                                                                          |                                                                                       |                                                                                |  |  |
| External I/O Terminal                                                               | s                                           |                                 | Alarm In, Alarm Out                                                                                  |                                                                                       |                                                                                |  |  |
| RS-485 Terminal                                                                     |                                             |                                 | Yes, Box camera only                                                                                 |                                                                                       |                                                                                |  |  |
| MECHANICAL (D                                                                       | OME) I                                      | NDOOR S                         | URFACE MOUNT                                                                                         | INDOOR IN-CEILING MOUNT                                                               | OUTDOOR SURFACE MOUNT                                                          |  |  |
| Dimensions (LxWxH)                                                                  |                                             | 163 mm x 163<br>6.4" x 6.4" x 4 | 3 mm x 118 mm;<br>4.7"                                                                               | 181 mm x 181 mm x 164 mm;<br>7.1" x 7.1" x 6.5"                                       | 163 mm x 163 mm x 121 mm;<br>6.4" x 6.4" x 4.8"                                |  |  |
| Weight                                                                              | 0                                           | ),99 kg (2.18                   | lbs)                                                                                                 | 1.64 kg (3.62 lbs)                                                                    | 1.39 kg (3.06 lbs)                                                             |  |  |
| Dome Bubble                                                                         | F                                           | Polycarbona                     | te                                                                                                   |                                                                                       |                                                                                |  |  |
| Body                                                                                | F                                           | Plastic, Aluminum               |                                                                                                      |                                                                                       | Aluminum                                                                       |  |  |
| Housing                                                                             | S                                           | Surface mount, tamper resistant |                                                                                                      | Recessed mount, tamper resistant                                                      | Surface mount, vandal resistant                                                |  |  |
| Finish                                                                              | Plastic, injection molded, close to RAL9002 |                                 |                                                                                                      | Plastic, gray; Aluminum, powder coat, b                                               | olack Cast, powder coated, close to RAL9002                                    |  |  |
| Adjustment Range 360° pan, ±180° azimuth, 9° – 95° tilt (30° – 95° with -IR option) |                                             |                                 |                                                                                                      |                                                                                       |                                                                                |  |  |
| MECHANICAL                                                                          |                                             |                                 |                                                                                                      | WITH WALL MOUNT                                                                       | WITH NPT MOUNT                                                                 |  |  |
| (PENDANT DOME                                                                       | E)                                          | PENDA                           | NT CAMERA ONLY                                                                                       | (H4A-MT-WALL1)                                                                        | (H4A-MT-NPTA1)                                                                 |  |  |

| MECHANICAL (PENDANT DOM  | IE) P        | ENDANT CAMERA ONLY                         | WITH WALL MOUNT<br>(H4A-MT-WALL1)                                                                                      | WITH NPT MOUNT<br>(H4A-MT-NPTA1)   |  |  |  |
|--------------------------|--------------|--------------------------------------------|------------------------------------------------------------------------------------------------------------------------|------------------------------------|--|--|--|
| Weight                   |              | 59 kg (3.51 lbs)                           | 3.04 kg (6.70 lbs)                                                                                                     | 1.84 kg (4.06 lbs)                 |  |  |  |
| Dome Bubble              | Р            | olycarbonate                               |                                                                                                                        |                                    |  |  |  |
| Body                     | A            | luminum                                    |                                                                                                                        |                                    |  |  |  |
| Housing                  | Р            | endant mount, vandal resistant             |                                                                                                                        |                                    |  |  |  |
| Finish                   | С            | ast, powder coated, close to RAL9002       |                                                                                                                        |                                    |  |  |  |
| Adjustment Range         | 3            | 60° pan, ±180° azimuth, 9° – 95° tilt (30° | ° – 95° with -IR option)                                                                                               |                                    |  |  |  |
| MECHANICAL (E            | BULLET)      |                                            |                                                                                                                        |                                    |  |  |  |
| Dimensions (LxWxH        |              | 280 mm x 126 mm x 91 mm; 11                | .04" x 4.97" x 3.58" (including mounting br                                                                            | acket)                             |  |  |  |
|                          | Camera       | 1.71 kg (3.77 lbs)                         |                                                                                                                        |                                    |  |  |  |
| Neight                   | Mounting Bra | cket 0.21 kg (0.46 lbs)                    |                                                                                                                        |                                    |  |  |  |
| Body                     |              | Aluminum                                   |                                                                                                                        |                                    |  |  |  |
| Housing                  |              | Surface mount, tamper resist               | ant                                                                                                                    |                                    |  |  |  |
| Finish                   |              | Cast, powder coated, close to              | RAL9002                                                                                                                |                                    |  |  |  |
| Adjustment Range         |              | ±175° pan, ±90° tilt, ±175° azir           | muth                                                                                                                   |                                    |  |  |  |
| MECHANICAL (E            | 30X)         |                                            |                                                                                                                        |                                    |  |  |  |
| Dimensions (LxWxH        |              | 168 mm x 76 mm x 67 mm; 6.6°               | " x 3.0" x 2.6"                                                                                                        |                                    |  |  |  |
| Weight                   | <u> </u>     | 0.62 kg (1.4 lbs)                          | 0.62 kg (1.4 lbs)                                                                                                      |                                    |  |  |  |
| Body                     |              | Aluminum                                   | Aluminum                                                                                                               |                                    |  |  |  |
| Camera Mount             |              | 1/4"-20 UNC (top and bottom)               | 1/4"-20 UNC (top and bottom)                                                                                           |                                    |  |  |  |
| Finish                   |              | Cast, powder coated, black                 |                                                                                                                        |                                    |  |  |  |
| ELECTRICAL               |              |                                            |                                                                                                                        |                                    |  |  |  |
|                          | Bullet       | 13 W max                                   |                                                                                                                        |                                    |  |  |  |
| Power<br>Consumption     | Dome         | 13 W max (11 W with no IR or               | 13 W max (11 W with no IR or IR disabled)                                                                              |                                    |  |  |  |
| oonsumption              | Box          | 7 W max                                    |                                                                                                                        |                                    |  |  |  |
|                          | Bullet       | VDC: 12 V ± 10%, 13 W min                  | VAC: 24 V ± 10%, 15 VA min                                                                                             | PoE: IEEE802.3af Class 3 compliant |  |  |  |
| Power Source             | Dome         | VDC: 12 V ± 10%, 12 W min                  | VAC: 24 V ± 10%, 13 VA min                                                                                             | PoE: IEEE802.3af Class 3 compliant |  |  |  |
|                          | Box          | VDC: 12 V ± 10%, 7 W min                   | VAC: 24 V ± 10%, 9 VA min                                                                                              | PoE: IEEE802.3af Class 3 compliant |  |  |  |
| RTC Backup Battery       | /            | 3V manganese lithium                       |                                                                                                                        |                                    |  |  |  |
| Memory                   |              | 2 GB RAM, 512 MB Flash                     | 2 GB RAM, 512 MB Flash                                                                                                 |                                    |  |  |  |
| ENVIRONMENT <i>I</i>     | AL           |                                            |                                                                                                                        |                                    |  |  |  |
|                          | Bullet       |                                            | -40 °C to +60 °C (-40 °F to 140 °F), in enclosed space<br>-40 °C to +65 °C (-40 °F to 149 °F), with ambient convection |                                    |  |  |  |
| Operating<br>Temperature | Dome         | -40 °C to +65 °C (-40 °F to 149            | °F)                                                                                                                    |                                    |  |  |  |
|                          | Box          | -10 °C to +60 °C (-14 °F to 140            | °F)                                                                                                                    |                                    |  |  |  |
|                          | Bullet       |                                            | ne temperature is 61 °C (141 °F) or higher.<br>C (131 °F) and 61 °C (141 °F). Hysteresis: 5                            |                                    |  |  |  |
|                          |              |                                            |                                                                                                                        |                                    |  |  |  |