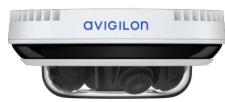

## **H5A CAMERA LINE**

5 MP

6 MP

8 MP

The Avigilon H5A camera line features our embedded Next-Generation Video Analytics for enhanced object detection, tracking and classification, Unusual Activity Detection (UAD), Facial Recognition technology and support for Avigilon Appearance Search™ technology to help ensure critical events do not go unnoticed. These advanced capabilities help provide detailed information on what is happening on your site so you can detect potentially critical security events faster and take responsive action.