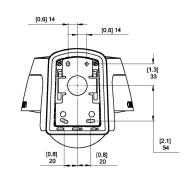

TIR illumination power may be reduced at higher operating temperatures.

| IMAGE CONTROL                                                                       |                                             |                                 |                                                                                                      |                                                                                       |                                                                                |  |  |
|-------------------------------------------------------------------------------------|---------------------------------------------|---------------------------------|------------------------------------------------------------------------------------------------------|---------------------------------------------------------------------------------------|--------------------------------------------------------------------------------|--|--|
| Image Compression N                                                                 | Method                                      |                                 | H.264 HDSM SmartCodec, H.265                                                                         | HDSM SmartCodec, Motion JPEG                                                          |                                                                                |  |  |
| Streaming                                                                           |                                             |                                 | Multi-stream H.264, Multi-strea<br>HDSM™ 2.0 on 4.0 MP, 5.0 MP,                                      | m H.265, Motion JPEG;<br>6.0 MP, and 4K (8.0 MP) cameras                              |                                                                                |  |  |
| Motion Detection                                                                    |                                             |                                 | Pixel motion: Selectable sensiti                                                                     | vity and threshold. Classified object detec                                           | etion                                                                          |  |  |
| Camera Tamper Dete                                                                  | ction                                       |                                 | Yes                                                                                                  |                                                                                       |                                                                                |  |  |
| Electronic Shutter Co                                                               | ntrol                                       |                                 | Automatic, Manual (1/7 to 1/819                                                                      | 6 sec)                                                                                |                                                                                |  |  |
| Iris Control                                                                        |                                             |                                 | Automatic, Open, Closed                                                                              |                                                                                       |                                                                                |  |  |
| Day/Night Control                                                                   |                                             |                                 | Automatic, Manual                                                                                    |                                                                                       |                                                                                |  |  |
| Flicker Control                                                                     |                                             |                                 | 60 Hz, 50 Hz                                                                                         |                                                                                       |                                                                                |  |  |
| White Balance                                                                       |                                             |                                 | Automatic, Manual                                                                                    |                                                                                       |                                                                                |  |  |
| Backlight Compensat                                                                 | tion                                        |                                 | Adjustable                                                                                           |                                                                                       |                                                                                |  |  |
| Privacy Zones                                                                       |                                             |                                 | Up to 64 zones                                                                                       |                                                                                       |                                                                                |  |  |
| NETWORK                                                                             |                                             |                                 |                                                                                                      |                                                                                       |                                                                                |  |  |
| Network                                                                             |                                             |                                 | 100BASE-TX, RJ45 Connector, C                                                                        | CAT5e Cabling                                                                         |                                                                                |  |  |
| ONVIF                                                                               |                                             |                                 | ONVIF compliance version 1.02,                                                                       | 2.00, Profile S, Profile T, Profile G, Profile                                        | M (www.onvif.org)                                                              |  |  |
| Security                                                                            |                                             |                                 |                                                                                                      | ncryption, digest authentication, WS authorith optional camera license), FIPS 140-2 L | entication, user access log, 802.1x port based<br>.3 (with optional accessory) |  |  |
| Protocols                                                                           |                                             |                                 | IPv6, IPv4, HTTP, HTTPS, SOAP,                                                                       | DNS, NTP, RTSP, RTCP, RTP, TCP, UDP,                                                  | IGMPv2, ICMP, DHCP, Zeroconf, ARP, HSTS                                        |  |  |
| Streaming Protocols                                                                 |                                             |                                 | RTP/UDP, RTP/UDP multicast, RTP/RTSP/TCP, RTP/RTSP/HTTP/TCP, RTP/RTSP/HTTPS/TCP, HTTP                |                                                                                       |                                                                                |  |  |
| Device Management                                                                   | Protocols                                   |                                 | SNMP v2c, SNMP v3                                                                                    |                                                                                       |                                                                                |  |  |
| DEDIDUEDALO                                                                         |                                             |                                 |                                                                                                      |                                                                                       |                                                                                |  |  |
| PERIPHERALS USB Port                                                                |                                             |                                 | USB 2.0                                                                                              |                                                                                       |                                                                                |  |  |
| 0361011                                                                             | Dome                                        |                                 | microSD/microSDHC/microSDXC slot – video speed class card required. Class V10 or better recommended. |                                                                                       |                                                                                |  |  |
| Onboard Storage                                                                     | Bullet and                                  | d Roy                           | SD/SDHC/SDXC slot – video speed class card required. Class V10 or better recommended.                |                                                                                       |                                                                                |  |  |
|                                                                                     | Dunct und                                   | a Box                           | OD/ODNO/ODNO SIGE VIGEO SPE                                                                          | to the second required. Oldes vio of bette                                            | or recommended.                                                                |  |  |
| AUXILIARY I/O                                                                       |                                             |                                 |                                                                                                      |                                                                                       |                                                                                |  |  |
| Audio Compression N                                                                 | /lethod                                     |                                 | G.711 PCM 8 kHz, Opus                                                                                |                                                                                       |                                                                                |  |  |
| Audio Input/Output                                                                  |                                             |                                 | Line level input and output                                                                          |                                                                                       |                                                                                |  |  |
| External I/O Terminal                                                               | s                                           |                                 | Alarm In, Alarm Out                                                                                  |                                                                                       |                                                                                |  |  |
| RS-485 Terminal                                                                     |                                             |                                 | Yes, Box camera only                                                                                 |                                                                                       |                                                                                |  |  |
| MECHANICAL (D                                                                       | OME) I                                      | NDOOR S                         | URFACE MOUNT                                                                                         | INDOOR IN-CEILING MOUNT                                                               | OUTDOOR SURFACE MOUNT                                                          |  |  |
| Dimensions (LxWxH)                                                                  |                                             | 163 mm x 163<br>6.4" x 6.4" x 4 | 3 mm x 118 mm;<br>4.7"                                                                               | 181 mm x 181 mm x 164 mm;<br>7.1" x 7.1" x 6.5"                                       | 163 mm x 163 mm x 121 mm;<br>6.4" x 6.4" x 4.8"                                |  |  |
| Weight                                                                              | 0                                           | ),99 kg (2.18                   | lbs)                                                                                                 | 1.64 kg (3.62 lbs)                                                                    | 1.39 kg (3.06 lbs)                                                             |  |  |
| Dome Bubble                                                                         | F                                           | Polycarbona                     | te                                                                                                   |                                                                                       |                                                                                |  |  |
| Body                                                                                | F                                           | Plastic, Aluminum               |                                                                                                      |                                                                                       | Aluminum                                                                       |  |  |
| Housing                                                                             | S                                           | Surface mount, tamper resistant |                                                                                                      | Recessed mount, tamper resistant                                                      | Surface mount, vandal resistant                                                |  |  |
| Finish                                                                              | Plastic, injection molded, close to RAL9002 |                                 |                                                                                                      | Plastic, gray; Aluminum, powder coat, b                                               | olack Cast, powder coated, close to RAL9002                                    |  |  |
| Adjustment Range 360° pan, ±180° azimuth, 9° – 95° tilt (30° – 95° with -IR option) |                                             |                                 |                                                                                                      |                                                                                       |                                                                                |  |  |
| MECHANICAL                                                                          |                                             |                                 |                                                                                                      | WITH WALL MOUNT                                                                       | WITH NPT MOUNT                                                                 |  |  |
| (PENDANT DOME                                                                       | E)                                          | PENDA                           | NT CAMERA ONLY                                                                                       | (H4A-MT-WALL1)                                                                        | (H4A-MT-NPTA1)                                                                 |  |  |