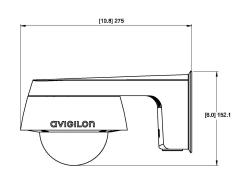

TIR illumination power may be reduced at higher operating temperatures.

| IMAGE CONTROL                                                                       |                                             |                                 |                                                                                                      |                                                                                       |                                                                                |  |  |
|-------------------------------------------------------------------------------------|---------------------------------------------|---------------------------------|------------------------------------------------------------------------------------------------------|---------------------------------------------------------------------------------------|--------------------------------------------------------------------------------|--|--|
| Image Compression N                                                                 | Method                                      |                                 | H.264 HDSM SmartCodec, H.265                                                                         | HDSM SmartCodec, Motion JPEG                                                          |                                                                                |  |  |
| Streaming                                                                           |                                             |                                 | Multi-stream H.264, Multi-strea<br>HDSM™ 2.0 on 4.0 MP, 5.0 MP,                                      | m H.265, Motion JPEG;<br>6.0 MP, and 4K (8.0 MP) cameras                              |                                                                                |  |  |
| Motion Detection                                                                    |                                             |                                 | Pixel motion: Selectable sensiti                                                                     | vity and threshold. Classified object detec                                           | etion                                                                          |  |  |
| Camera Tamper Dete                                                                  | ction                                       |                                 | Yes                                                                                                  |                                                                                       |                                                                                |  |  |
| Electronic Shutter Co                                                               | ntrol                                       |                                 | Automatic, Manual (1/7 to 1/819                                                                      | 6 sec)                                                                                |                                                                                |  |  |
| Iris Control                                                                        |                                             |                                 | Automatic, Open, Closed                                                                              |                                                                                       |                                                                                |  |  |
| Day/Night Control                                                                   |                                             |                                 | Automatic, Manual                                                                                    |                                                                                       |                                                                                |  |  |
| Flicker Control                                                                     |                                             |                                 | 60 Hz, 50 Hz                                                                                         |                                                                                       |                                                                                |  |  |
| White Balance                                                                       |                                             |                                 | Automatic, Manual                                                                                    |                                                                                       |                                                                                |  |  |
| Backlight Compensat                                                                 | tion                                        |                                 | Adjustable                                                                                           |                                                                                       |                                                                                |  |  |
| Privacy Zones                                                                       |                                             |                                 | Up to 64 zones                                                                                       |                                                                                       |                                                                                |  |  |
| NETWORK                                                                             |                                             |                                 |                                                                                                      |                                                                                       |                                                                                |  |  |
| Network                                                                             |                                             |                                 | 100BASE-TX, RJ45 Connector, C                                                                        | CAT5e Cabling                                                                         |                                                                                |  |  |
| ONVIF                                                                               |                                             |                                 | ONVIF compliance version 1.02,                                                                       | 2.00, Profile S, Profile T, Profile G, Profile                                        | M (www.onvif.org)                                                              |  |  |
| Security                                                                            |                                             |                                 |                                                                                                      | ncryption, digest authentication, WS authorith optional camera license), FIPS 140-2 L | entication, user access log, 802.1x port based<br>.3 (with optional accessory) |  |  |
| Protocols                                                                           |                                             |                                 | IPv6, IPv4, HTTP, HTTPS, SOAP,                                                                       | DNS, NTP, RTSP, RTCP, RTP, TCP, UDP,                                                  | IGMPv2, ICMP, DHCP, Zeroconf, ARP, HSTS                                        |  |  |
| Streaming Protocols                                                                 |                                             |                                 | RTP/UDP, RTP/UDP multicast, RTP/RTSP/TCP, RTP/RTSP/HTTP/TCP, RTP/RTSP/HTTPS/TCP, HTTP                |                                                                                       |                                                                                |  |  |
| Device Management                                                                   | Protocols                                   |                                 | SNMP v2c, SNMP v3                                                                                    |                                                                                       |                                                                                |  |  |
| DEDIDUEDALO                                                                         |                                             |                                 |                                                                                                      |                                                                                       |                                                                                |  |  |
| PERIPHERALS USB Port                                                                |                                             |                                 | USB 2.0                                                                                              |                                                                                       |                                                                                |  |  |
| 0361011                                                                             | Dome                                        |                                 | microSD/microSDHC/microSDXC slot – video speed class card required. Class V10 or better recommended. |                                                                                       |                                                                                |  |  |
| Onboard Storage                                                                     | Bullet and                                  | d Roy                           | SD/SDHC/SDXC slot – video speed class card required. Class V10 or better recommended.                |                                                                                       |                                                                                |  |  |
|                                                                                     | Dunct und                                   | a Box                           | OD/ODNO/ODNO SIGE VIGEO SPE                                                                          | to the second required. Oldes vio of bette                                            | or recommended.                                                                |  |  |
| AUXILIARY I/O                                                                       |                                             |                                 |                                                                                                      |                                                                                       |                                                                                |  |  |
| Audio Compression N                                                                 | /lethod                                     |                                 | G.711 PCM 8 kHz, Opus                                                                                |                                                                                       |                                                                                |  |  |
| Audio Input/Output                                                                  |                                             |                                 | Line level input and output                                                                          |                                                                                       |                                                                                |  |  |
| External I/O Terminal                                                               | s                                           |                                 | Alarm In, Alarm Out                                                                                  |                                                                                       |                                                                                |  |  |
| RS-485 Terminal                                                                     |                                             |                                 | Yes, Box camera only                                                                                 |                                                                                       |                                                                                |  |  |
| MECHANICAL (D                                                                       | OME) I                                      | NDOOR S                         | URFACE MOUNT                                                                                         | INDOOR IN-CEILING MOUNT                                                               | OUTDOOR SURFACE MOUNT                                                          |  |  |
| Dimensions (LxWxH)                                                                  |                                             | 163 mm x 163<br>6.4" x 6.4" x 4 | 3 mm x 118 mm;<br>4.7"                                                                               | 181 mm x 181 mm x 164 mm;<br>7.1" x 7.1" x 6.5"                                       | 163 mm x 163 mm x 121 mm;<br>6.4" x 6.4" x 4.8"                                |  |  |
| Weight                                                                              | 0                                           | ),99 kg (2.18                   | lbs)                                                                                                 | 1.64 kg (3.62 lbs)                                                                    | 1.39 kg (3.06 lbs)                                                             |  |  |
| Dome Bubble                                                                         | F                                           | Polycarbona                     | te                                                                                                   |                                                                                       |                                                                                |  |  |
| Body                                                                                | F                                           | Plastic, Aluminum               |                                                                                                      |                                                                                       | Aluminum                                                                       |  |  |
| Housing                                                                             | S                                           | Surface mount, tamper resistant |                                                                                                      | Recessed mount, tamper resistant                                                      | Surface mount, vandal resistant                                                |  |  |
| Finish                                                                              | Plastic, injection molded, close to RAL9002 |                                 |                                                                                                      | Plastic, gray; Aluminum, powder coat, b                                               | olack Cast, powder coated, close to RAL9002                                    |  |  |
| Adjustment Range 360° pan, ±180° azimuth, 9° – 95° tilt (30° – 95° with -IR option) |                                             |                                 |                                                                                                      |                                                                                       |                                                                                |  |  |
| MECHANICAL                                                                          |                                             |                                 |                                                                                                      | WITH WALL MOUNT                                                                       | WITH NPT MOUNT                                                                 |  |  |
| (PENDANT DOME                                                                       | E)                                          | PENDA                           | NT CAMERA ONLY                                                                                       | (H4A-MT-WALL1)                                                                        | (H4A-MT-NPTA1)                                                                 |  |  |