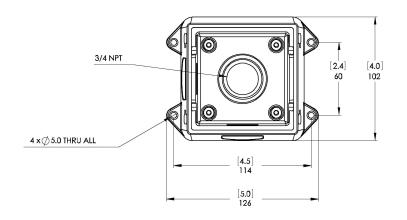

## **SPECIFICATIONS**

| IMAGE PERFORMANCE                       |         | 2.0 MP                                                                     | 4.0 MP                                  | 5.0 MP                                  | 6.0 MP                                  | 8.0 MP (4K<br>ULTRA HD) |  |
|-----------------------------------------|---------|----------------------------------------------------------------------------|-----------------------------------------|-----------------------------------------|-----------------------------------------|-------------------------|--|
| Image Sensor                            |         | 1/2.8" progressive scan CMOS                                               |                                         |                                         | 1/1.8" progressive                      | scan CMOS               |  |
| Max Resolution (H x V) and Aspect Ratio |         | (16:9) 1920 x 1080                                                         | (16:9) 2560 x 1440<br>(4:3) 2304 x 1728 | (4:3) 2592 x 1944<br>(16:9) 2560 x 1440 | (16:9) 3200 x 1800<br>(3:2) 3072 x 2048 | (16:9) 3840 x 2160      |  |
|                                         | WDR Off | 83 dB                                                                      | 83 dB                                   | 83 dB                                   | 85 dB                                   | 85 dB                   |  |
| Dynamic Range                           | WDR On  | 126 dB (dual exposure, 30 fps)<br>132 dB (triple exposure, 20 fps or less) | 126 dB                                  | 126 dB                                  | 120 dB                                  | 120 dB                  |  |
| Max Image Rate                          |         | (50 Hz/60 Hz): 25 fps/30 fps                                               |                                         |                                         |                                         |                         |  |
| Bandwidth Management                    |         | HDSM SmartCodec technology; Idle scene mode                                |                                         |                                         |                                         |                         |  |
| 3D Noise Reduction                      | Filter  | Yes                                                                        |                                         |                                         |                                         |                         |  |

| LENS AND IR ILL                                    | .UMINATION               | 3.3 – 9 MM                                                                 | 4.9 – 8 MM                                                                    | 9 – 22 MM                                                                     | 4.7 – 84.6 MM                                              |
|----------------------------------------------------|--------------------------|----------------------------------------------------------------------------|-------------------------------------------------------------------------------|-------------------------------------------------------------------------------|------------------------------------------------------------|
| IR Illumination Max<br>Distance <sup>1</sup> (high | Dome                     | 35 m (115 ft), full tele<br>15 m (49 ft), full wide                        | 30 m (98 ft), full tele<br>15 m (49 ft), full wide                            | N/A                                                                           | N/A                                                        |
| power 850 nm<br>LEDs)                              | Bullet                   | 50 m (164 ft), full tele<br>30 m (98 ft), full wide                        | 50 m (164 ft), full tele<br>30 m (98 ft), full wide                           | 90 m (295 ft), full tele<br>60 m (197 ft), full wide                          | N/A                                                        |
|                                                    | 2 MP                     | 0.027 lux in color mode,<br>0.014 lux in monochrome<br>mode, 0 lux with IR | N/A                                                                           | 0.052 lux in color mode,<br>0.026 lux in monochrome<br>mode, 0 lux with IR    | 0.039 lux in color mode,<br>0.02 lux in monochrome<br>mode |
|                                                    | 4 MP                     | 0.03 lux in color mode,<br>0.015 lux in monochrome<br>mode, 0 lux with IR  | N/A                                                                           | 0.058 lux in color mode,<br>0.029 lux in monochrome<br>mode, 0 lux with IR    | N/A                                                        |
| Minimum<br>Illumination                            | 5 MP                     | N/A                                                                        | N/A                                                                           | 0.058 lux in color mode,<br>0.029 lux in monochrome<br>mode,<br>0 lux with IR | N/A                                                        |
|                                                    | 6 MP                     | N/A                                                                        | 0.055 lux in color mode,<br>0.028 lux in monochrome<br>mode, 0 lux with IR    | N/A                                                                           | N/A                                                        |
|                                                    | 8 MP                     | N/A                                                                        | 0.055 lux in color mode,<br>0.028 lux in monochrome<br>mode,<br>0 lux with IR | N/A                                                                           | N/A                                                        |
|                                                    | 2 MP                     | (16:9) 34° – 99°                                                           | N/A                                                                           | (16:9) 14° – 31°                                                              | (16:9) 4.1° – 60°                                          |
| Horizontal Angle of                                | 4 MP                     | (16:9)(4:3) 34° – 92°                                                      | N/A                                                                           | (16:9) 14° – 31°<br>(4:3) 10° – 24°                                           | N/A                                                        |
| View Based on<br>Aspect Ratio                      | 5 MP                     | N/A                                                                        | N/A                                                                           | (16:9)(4:3) 14° – 31°                                                         | N/A                                                        |
|                                                    | 6 MP                     | N/A                                                                        | (16:9) 52° – 92°; (3:2) 41° – 73°                                             | N/A                                                                           | N/A                                                        |
|                                                    | 8 MP                     | N/A                                                                        | (16:9) 52° – 92°                                                              | N/A                                                                           | N/A                                                        |
|                                                    | 2 MP                     | (16:9) 18° – 53°                                                           | N/A                                                                           | (16:9) 7.8° – 16.7°                                                           | (16:9) 2.3° – 34°                                          |
| Vertical Angle of                                  | 4 MP                     | (16:9) 18° – 50°<br>(4:3) 25° – 68°                                        | N/A                                                                           | (16:9) 8.2° — 17.4°<br>(4:3) 10° — 24°                                        | N/A                                                        |
| View Based on<br>Aspect Ratio                      | 5 MP                     | N/A                                                                        | N/A                                                                           | (16:9) 8.1° – 17.4°<br>(4:3) 11° – 23°                                        | N/A                                                        |
|                                                    | 6 MP                     | N/A                                                                        | (16:9) 29° – 51°; (3:2) 27° – 48°                                             | N/A                                                                           | N/A                                                        |
|                                                    | 8 MP                     | N/A                                                                        | (16:9) 29° – 51°                                                              | N/A                                                                           | N/A                                                        |
| Max Aperture                                       |                          | F1.3                                                                       | F1.8                                                                          | F1.6                                                                          | F1.6                                                       |
| Control                                            |                          | P-Iris, Remote Focus and Zoom                                              | 1                                                                             |                                                                               |                                                            |
| ID illumination power                              | nay he reduced at higher | operating temperatures                                                     |                                                                               |                                                                               |                                                            |

TIR illumination power may be reduced at higher operating temperatures.

| IMAGE CONTROL                                                                       |                                             |                                 |                                                                                                      |                                                                                       |                                                                                |  |  |
|-------------------------------------------------------------------------------------|---------------------------------------------|---------------------------------|------------------------------------------------------------------------------------------------------|---------------------------------------------------------------------------------------|--------------------------------------------------------------------------------|--|--|
| Image Compression N                                                                 | Method                                      |                                 | H.264 HDSM SmartCodec, H.265                                                                         | HDSM SmartCodec, Motion JPEG                                                          |                                                                                |  |  |
| Streaming                                                                           |                                             |                                 | Multi-stream H.264, Multi-strea<br>HDSM™ 2.0 on 4.0 MP, 5.0 MP,                                      | m H.265, Motion JPEG;<br>6.0 MP, and 4K (8.0 MP) cameras                              |                                                                                |  |  |
| Motion Detection                                                                    |                                             |                                 | Pixel motion: Selectable sensiti                                                                     | vity and threshold. Classified object detec                                           | etion                                                                          |  |  |
| Camera Tamper Dete                                                                  | ction                                       |                                 | Yes                                                                                                  |                                                                                       |                                                                                |  |  |
| Electronic Shutter Co                                                               | ntrol                                       |                                 | Automatic, Manual (1/7 to 1/819                                                                      | 6 sec)                                                                                |                                                                                |  |  |
| Iris Control                                                                        |                                             |                                 | Automatic, Open, Closed                                                                              |                                                                                       |                                                                                |  |  |
| Day/Night Control                                                                   |                                             |                                 | Automatic, Manual                                                                                    |                                                                                       |                                                                                |  |  |
| Flicker Control                                                                     |                                             |                                 | 60 Hz, 50 Hz                                                                                         |                                                                                       |                                                                                |  |  |
| White Balance                                                                       |                                             |                                 | Automatic, Manual                                                                                    |                                                                                       |                                                                                |  |  |
| Backlight Compensat                                                                 | tion                                        |                                 | Adjustable                                                                                           |                                                                                       |                                                                                |  |  |
| Privacy Zones                                                                       |                                             |                                 | Up to 64 zones                                                                                       |                                                                                       |                                                                                |  |  |
| NETWORK                                                                             |                                             |                                 |                                                                                                      |                                                                                       |                                                                                |  |  |
| Network                                                                             |                                             |                                 | 100BASE-TX, RJ45 Connector, C                                                                        | CAT5e Cabling                                                                         |                                                                                |  |  |
| ONVIF                                                                               |                                             |                                 | ONVIF compliance version 1.02,                                                                       | 2.00, Profile S, Profile T, Profile G, Profile                                        | M (www.onvif.org)                                                              |  |  |
| Security                                                                            |                                             |                                 |                                                                                                      | ncryption, digest authentication, WS authorith optional camera license), FIPS 140-2 L | entication, user access log, 802.1x port based<br>.3 (with optional accessory) |  |  |
| Protocols                                                                           |                                             |                                 | IPv6, IPv4, HTTP, HTTPS, SOAP,                                                                       | DNS, NTP, RTSP, RTCP, RTP, TCP, UDP,                                                  | IGMPv2, ICMP, DHCP, Zeroconf, ARP, HSTS                                        |  |  |
| Streaming Protocols                                                                 |                                             |                                 | RTP/UDP, RTP/UDP multicast, RTP/RTSP/TCP, RTP/RTSP/HTTP/TCP, RTP/RTSP/HTTPS/TCP, HTTP                |                                                                                       |                                                                                |  |  |
| Device Management                                                                   | Protocols                                   |                                 | SNMP v2c, SNMP v3                                                                                    |                                                                                       |                                                                                |  |  |
| DEDIDUEDALO                                                                         |                                             |                                 |                                                                                                      |                                                                                       |                                                                                |  |  |
| PERIPHERALS USB Port                                                                |                                             |                                 | USB 2.0                                                                                              |                                                                                       |                                                                                |  |  |
| 0361011                                                                             | Dome                                        |                                 | microSD/microSDHC/microSDXC slot – video speed class card required. Class V10 or better recommended. |                                                                                       |                                                                                |  |  |
| Onboard Storage                                                                     | Bullet and                                  | d Roy                           | SD/SDHC/SDXC slot – video speed class card required. Class V10 or better recommended.                |                                                                                       |                                                                                |  |  |
|                                                                                     | Dunct und                                   | a Box                           | OD/ODNO/ODNO SIGE VIGEO SPE                                                                          | to the second required. Oldes vio of bette                                            | or recommended.                                                                |  |  |
| AUXILIARY I/O                                                                       |                                             |                                 |                                                                                                      |                                                                                       |                                                                                |  |  |
| Audio Compression N                                                                 | /lethod                                     |                                 | G.711 PCM 8 kHz, Opus                                                                                |                                                                                       |                                                                                |  |  |
| Audio Input/Output                                                                  |                                             |                                 | Line level input and output                                                                          |                                                                                       |                                                                                |  |  |
| External I/O Terminal                                                               | s                                           |                                 | Alarm In, Alarm Out                                                                                  |                                                                                       |                                                                                |  |  |
| RS-485 Terminal                                                                     |                                             |                                 | Yes, Box camera only                                                                                 |                                                                                       |                                                                                |  |  |
| MECHANICAL (D                                                                       | OME) I                                      | NDOOR S                         | URFACE MOUNT                                                                                         | INDOOR IN-CEILING MOUNT                                                               | OUTDOOR SURFACE MOUNT                                                          |  |  |
| Dimensions (LxWxH)                                                                  |                                             | 163 mm x 163<br>6.4" x 6.4" x 4 | 3 mm x 118 mm;<br>4.7"                                                                               | 181 mm x 181 mm x 164 mm;<br>7.1" x 7.1" x 6.5"                                       | 163 mm x 163 mm x 121 mm;<br>6.4" x 6.4" x 4.8"                                |  |  |
| Weight                                                                              | 0                                           | ),99 kg (2.18                   | lbs)                                                                                                 | 1.64 kg (3.62 lbs)                                                                    | 1.39 kg (3.06 lbs)                                                             |  |  |
| Dome Bubble                                                                         | F                                           | Polycarbona                     | te                                                                                                   |                                                                                       |                                                                                |  |  |
| Body                                                                                | F                                           | Plastic, Aluminum               |                                                                                                      |                                                                                       | Aluminum                                                                       |  |  |
| Housing                                                                             | S                                           | Surface mount, tamper resistant |                                                                                                      | Recessed mount, tamper resistant                                                      | Surface mount, vandal resistant                                                |  |  |
| Finish                                                                              | Plastic, injection molded, close to RAL9002 |                                 |                                                                                                      | Plastic, gray; Aluminum, powder coat, b                                               | olack Cast, powder coated, close to RAL9002                                    |  |  |
| Adjustment Range 360° pan, ±180° azimuth, 9° – 95° tilt (30° – 95° with -IR option) |                                             |                                 |                                                                                                      |                                                                                       |                                                                                |  |  |
| MECHANICAL                                                                          |                                             |                                 |                                                                                                      | WITH WALL MOUNT                                                                       | WITH NPT MOUNT                                                                 |  |  |
| (PENDANT DOME                                                                       | E)                                          | PENDA                           | NT CAMERA ONLY                                                                                       | (H4A-MT-WALL1)                                                                        | (H4A-MT-NPTA1)                                                                 |  |  |

| MECHANICAL (PENDANT DOM  | IE) P        | ENDANT CAMERA ONLY                         | WITH WALL MOUNT<br>(H4A-MT-WALL1)                                                                                      | WITH NPT MOUNT<br>(H4A-MT-NPTA1)   |  |  |  |
|--------------------------|--------------|--------------------------------------------|------------------------------------------------------------------------------------------------------------------------|------------------------------------|--|--|--|
| Weight                   |              | 59 kg (3.51 lbs)                           | 3.04 kg (6.70 lbs)                                                                                                     | 1.84 kg (4.06 lbs)                 |  |  |  |
| Dome Bubble              | Р            | olycarbonate                               |                                                                                                                        |                                    |  |  |  |
| Body                     | A            | luminum                                    |                                                                                                                        |                                    |  |  |  |
| Housing                  | Р            | endant mount, vandal resistant             |                                                                                                                        |                                    |  |  |  |
| Finish                   | С            | ast, powder coated, close to RAL9002       |                                                                                                                        |                                    |  |  |  |
| Adjustment Range         | 3            | 60° pan, ±180° azimuth, 9° – 95° tilt (30° | ° – 95° with -IR option)                                                                                               |                                    |  |  |  |
| MECHANICAL (E            | BULLET)      |                                            |                                                                                                                        |                                    |  |  |  |
| Dimensions (LxWxH        |              | 280 mm x 126 mm x 91 mm; 11                | .04" x 4.97" x 3.58" (including mounting br                                                                            | acket)                             |  |  |  |
|                          | Camera       | 1.71 kg (3.77 lbs)                         |                                                                                                                        |                                    |  |  |  |
| Neight                   | Mounting Bra | cket 0.21 kg (0.46 lbs)                    |                                                                                                                        |                                    |  |  |  |
| Body                     |              | Aluminum                                   |                                                                                                                        |                                    |  |  |  |
| Housing                  |              | Surface mount, tamper resist               | ant                                                                                                                    |                                    |  |  |  |
| Finish                   |              | Cast, powder coated, close to              | RAL9002                                                                                                                |                                    |  |  |  |
| Adjustment Range         |              | ±175° pan, ±90° tilt, ±175° azir           | muth                                                                                                                   |                                    |  |  |  |
| MECHANICAL (E            | 30X)         |                                            |                                                                                                                        |                                    |  |  |  |
| Dimensions (LxWxH        |              | 168 mm x 76 mm x 67 mm; 6.6°               | " x 3.0" x 2.6"                                                                                                        |                                    |  |  |  |
| Weight                   | <u> </u>     | 0.62 kg (1.4 lbs)                          | 0.62 kg (1.4 lbs)                                                                                                      |                                    |  |  |  |
| Body                     |              | Aluminum                                   | Aluminum                                                                                                               |                                    |  |  |  |
| Camera Mount             |              | 1/4"-20 UNC (top and bottom)               | 1/4"-20 UNC (top and bottom)                                                                                           |                                    |  |  |  |
| Finish                   |              | Cast, powder coated, black                 |                                                                                                                        |                                    |  |  |  |
| ELECTRICAL               |              |                                            |                                                                                                                        |                                    |  |  |  |
|                          | Bullet       | 13 W max                                   |                                                                                                                        |                                    |  |  |  |
| Power<br>Consumption     | Dome         | 13 W max (11 W with no IR or               | 13 W max (11 W with no IR or IR disabled)                                                                              |                                    |  |  |  |
| oonsumption              | Box          | 7 W max                                    |                                                                                                                        |                                    |  |  |  |
|                          | Bullet       | VDC: 12 V ± 10%, 13 W min                  | VAC: 24 V ± 10%, 15 VA min                                                                                             | PoE: IEEE802.3af Class 3 compliant |  |  |  |
| Power Source             | Dome         | VDC: 12 V ± 10%, 12 W min                  | VAC: 24 V ± 10%, 13 VA min                                                                                             | PoE: IEEE802.3af Class 3 compliant |  |  |  |
|                          | Box          | VDC: 12 V ± 10%, 7 W min                   | VAC: 24 V ± 10%, 9 VA min                                                                                              | PoE: IEEE802.3af Class 3 compliant |  |  |  |
| RTC Backup Battery       | /            | 3V manganese lithium                       |                                                                                                                        |                                    |  |  |  |
| Memory                   |              | 2 GB RAM, 512 MB Flash                     | 2 GB RAM, 512 MB Flash                                                                                                 |                                    |  |  |  |
| ENVIRONMENT <i>I</i>     | AL           |                                            |                                                                                                                        |                                    |  |  |  |
|                          | Bullet       |                                            | -40 °C to +60 °C (-40 °F to 140 °F), in enclosed space<br>-40 °C to +65 °C (-40 °F to 149 °F), with ambient convection |                                    |  |  |  |
| Operating<br>Temperature | Dome         | -40 °C to +65 °C (-40 °F to 149            | °F)                                                                                                                    |                                    |  |  |  |
|                          | Box          | -10 °C to +60 °C (-14 °F to 140            | °F)                                                                                                                    |                                    |  |  |  |
|                          | Bullet       |                                            | ne temperature is 61 °C (141 °F) or higher.<br>C (131 °F) and 61 °C (141 °F). Hysteresis: 5                            |                                    |  |  |  |
|                          |              |                                            |                                                                                                                        |                                    |  |  |  |