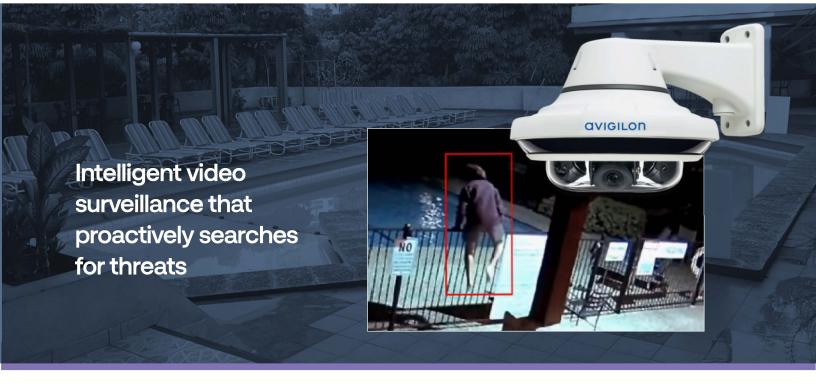

# Remote Pool Perimeter Protection

With the continued evolution of behavioral video analytics, you can rely on Securitas technology to be alert for unwanted activity near your perimeter for sensitive areas.

Analytic rules can be customized to alert Remote Guarding officers to security threats such as persons or vehicles breaching your perimeter, entering restricted ares, loitering, or traveling in the wrong direction.

Remote Perimeter Protection offers remarkable efficiencies as it constantly monitors the scene and engages the human element only when the analytic criteria have been met.

We also actively optimize the systems over time to deter other persistent threat false alarms. Securitas can then manage the entire chain–from technology to officers to on-site response.