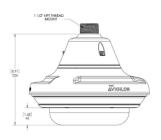

TIR illumination power may be reduced at higher operating temperatures.

| IMAGE CONTROL                                                                       |                                             |                                 |                                                                                                      |                                                                                       |                                                                                |  |  |
|-------------------------------------------------------------------------------------|---------------------------------------------|---------------------------------|------------------------------------------------------------------------------------------------------|---------------------------------------------------------------------------------------|--------------------------------------------------------------------------------|--|--|
| Image Compression N                                                                 | Method                                      |                                 | H.264 HDSM SmartCodec, H.265                                                                         | HDSM SmartCodec, Motion JPEG                                                          |                                                                                |  |  |
| Streaming                                                                           |                                             |                                 | Multi-stream H.264, Multi-strea<br>HDSM™ 2.0 on 4.0 MP, 5.0 MP,                                      | m H.265, Motion JPEG;<br>6.0 MP, and 4K (8.0 MP) cameras                              |                                                                                |  |  |
| Motion Detection                                                                    |                                             |                                 | Pixel motion: Selectable sensiti                                                                     | vity and threshold. Classified object detec                                           | etion                                                                          |  |  |
| Camera Tamper Dete                                                                  | ction                                       |                                 | Yes                                                                                                  |                                                                                       |                                                                                |  |  |
| Electronic Shutter Co                                                               | ntrol                                       |                                 | Automatic, Manual (1/7 to 1/819                                                                      | 6 sec)                                                                                |                                                                                |  |  |
| Iris Control                                                                        |                                             |                                 | Automatic, Open, Closed                                                                              |                                                                                       |                                                                                |  |  |
| Day/Night Control                                                                   |                                             |                                 | Automatic, Manual                                                                                    |                                                                                       |                                                                                |  |  |
| Flicker Control                                                                     |                                             |                                 | 60 Hz, 50 Hz                                                                                         |                                                                                       |                                                                                |  |  |
| White Balance                                                                       |                                             |                                 | Automatic, Manual                                                                                    |                                                                                       |                                                                                |  |  |
| Backlight Compensat                                                                 | tion                                        |                                 | Adjustable                                                                                           |                                                                                       |                                                                                |  |  |
| Privacy Zones                                                                       |                                             |                                 | Up to 64 zones                                                                                       |                                                                                       |                                                                                |  |  |
| NETWORK                                                                             |                                             |                                 |                                                                                                      |                                                                                       |                                                                                |  |  |
| Network                                                                             |                                             |                                 | 100BASE-TX, RJ45 Connector, C                                                                        | CAT5e Cabling                                                                         |                                                                                |  |  |
| ONVIF                                                                               |                                             |                                 | ONVIF compliance version 1.02,                                                                       | 2.00, Profile S, Profile T, Profile G, Profile                                        | M (www.onvif.org)                                                              |  |  |
| Security                                                                            |                                             |                                 |                                                                                                      | ncryption, digest authentication, WS authorith optional camera license), FIPS 140-2 L | entication, user access log, 802.1x port based<br>.3 (with optional accessory) |  |  |
| Protocols                                                                           |                                             |                                 | IPv6, IPv4, HTTP, HTTPS, SOAP,                                                                       | DNS, NTP, RTSP, RTCP, RTP, TCP, UDP,                                                  | IGMPv2, ICMP, DHCP, Zeroconf, ARP, HSTS                                        |  |  |
| Streaming Protocols                                                                 |                                             |                                 | RTP/UDP, RTP/UDP multicast, RTP/RTSP/TCP, RTP/RTSP/HTTP/TCP, RTP/RTSP/HTTPS/TCP, HTTP                |                                                                                       |                                                                                |  |  |
| Device Management                                                                   | Protocols                                   |                                 | SNMP v2c, SNMP v3                                                                                    |                                                                                       |                                                                                |  |  |
| DEDIDUEDALO                                                                         |                                             |                                 |                                                                                                      |                                                                                       |                                                                                |  |  |
| PERIPHERALS USB Port                                                                |                                             |                                 | USB 2.0                                                                                              |                                                                                       |                                                                                |  |  |
| 0361011                                                                             | Dome                                        |                                 | microSD/microSDHC/microSDXC slot – video speed class card required. Class V10 or better recommended. |                                                                                       |                                                                                |  |  |
| Onboard Storage                                                                     | Bullet and                                  | d Roy                           | SD/SDHC/SDXC slot – video speed class card required. Class V10 or better recommended.                |                                                                                       |                                                                                |  |  |
|                                                                                     | Dunct und                                   | a Box                           | OD/ODNO/ODNO SIGE VIGEO SPE                                                                          | to the second required. Oldes vio of bette                                            | or recommended.                                                                |  |  |
| AUXILIARY I/O                                                                       |                                             |                                 |                                                                                                      |                                                                                       |                                                                                |  |  |
| Audio Compression N                                                                 | /lethod                                     |                                 | G.711 PCM 8 kHz, Opus                                                                                |                                                                                       |                                                                                |  |  |
| Audio Input/Output                                                                  |                                             |                                 | Line level input and output                                                                          |                                                                                       |                                                                                |  |  |
| External I/O Terminal                                                               | s                                           |                                 | Alarm In, Alarm Out                                                                                  |                                                                                       |                                                                                |  |  |
| RS-485 Terminal                                                                     |                                             |                                 | Yes, Box camera only                                                                                 |                                                                                       |                                                                                |  |  |
| MECHANICAL (D                                                                       | OME) I                                      | NDOOR S                         | URFACE MOUNT                                                                                         | INDOOR IN-CEILING MOUNT                                                               | OUTDOOR SURFACE MOUNT                                                          |  |  |
| Dimensions (LxWxH)                                                                  |                                             | 163 mm x 163<br>6.4" x 6.4" x 4 | 3 mm x 118 mm;<br>4.7"                                                                               | 181 mm x 181 mm x 164 mm;<br>7.1" x 7.1" x 6.5"                                       | 163 mm x 163 mm x 121 mm;<br>6.4" x 6.4" x 4.8"                                |  |  |
| Weight                                                                              | 0                                           | ),99 kg (2.18                   | lbs)                                                                                                 | 1.64 kg (3.62 lbs)                                                                    | 1.39 kg (3.06 lbs)                                                             |  |  |
| Dome Bubble                                                                         | F                                           | Polycarbona                     | te                                                                                                   |                                                                                       |                                                                                |  |  |
| Body                                                                                | F                                           | Plastic, Aluminum               |                                                                                                      |                                                                                       | Aluminum                                                                       |  |  |
| Housing                                                                             | S                                           | Surface mount, tamper resistant |                                                                                                      | Recessed mount, tamper resistant                                                      | Surface mount, vandal resistant                                                |  |  |
| Finish                                                                              | Plastic, injection molded, close to RAL9002 |                                 |                                                                                                      | Plastic, gray; Aluminum, powder coat, b                                               | olack Cast, powder coated, close to RAL9002                                    |  |  |
| Adjustment Range 360° pan, ±180° azimuth, 9° – 95° tilt (30° – 95° with -IR option) |                                             |                                 |                                                                                                      |                                                                                       |                                                                                |  |  |
| MECHANICAL                                                                          |                                             |                                 |                                                                                                      | WITH WALL MOUNT                                                                       | WITH NPT MOUNT                                                                 |  |  |
| (PENDANT DOME                                                                       | E)                                          | PENDA                           | NT CAMERA ONLY                                                                                       | (H4A-MT-WALL1)                                                                        | (H4A-MT-NPTA1)                                                                 |  |  |

| MECHANICAL (PENDANT DOM  | IE) P        | ENDANT CAMERA ONLY                         | WITH WALL MOUNT<br>(H4A-MT-WALL1)                                                                                      | WITH NPT MOUNT<br>(H4A-MT-NPTA1)   |  |  |  |
|--------------------------|--------------|--------------------------------------------|------------------------------------------------------------------------------------------------------------------------|------------------------------------|--|--|--|
| Weight                   |              | 59 kg (3.51 lbs)                           | 3.04 kg (6.70 lbs)                                                                                                     | 1.84 kg (4.06 lbs)                 |  |  |  |
| Dome Bubble              | Р            | olycarbonate                               |                                                                                                                        |                                    |  |  |  |
| Body                     | A            | luminum                                    |                                                                                                                        |                                    |  |  |  |
| Housing                  | Р            | endant mount, vandal resistant             |                                                                                                                        |                                    |  |  |  |
| Finish                   | С            | ast, powder coated, close to RAL9002       |                                                                                                                        |                                    |  |  |  |
| Adjustment Range         | 3            | 60° pan, ±180° azimuth, 9° – 95° tilt (30° | ° – 95° with -IR option)                                                                                               |                                    |  |  |  |
| MECHANICAL (E            | BULLET)      |                                            |                                                                                                                        |                                    |  |  |  |
| Dimensions (LxWxH        |              | 280 mm x 126 mm x 91 mm; 11                | .04" x 4.97" x 3.58" (including mounting br                                                                            | acket)                             |  |  |  |
|                          | Camera       | 1.71 kg (3.77 lbs)                         |                                                                                                                        |                                    |  |  |  |
| Neight                   | Mounting Bra | cket 0.21 kg (0.46 lbs)                    |                                                                                                                        |                                    |  |  |  |
| Body                     |              | Aluminum                                   |                                                                                                                        |                                    |  |  |  |
| Housing                  |              | Surface mount, tamper resist               | ant                                                                                                                    |                                    |  |  |  |
| Finish                   |              | Cast, powder coated, close to              | RAL9002                                                                                                                |                                    |  |  |  |
| Adjustment Range         |              | ±175° pan, ±90° tilt, ±175° azir           | muth                                                                                                                   |                                    |  |  |  |
| MECHANICAL (E            | 30X)         |                                            |                                                                                                                        |                                    |  |  |  |
| Dimensions (LxWxH        |              | 168 mm x 76 mm x 67 mm; 6.6°               | " x 3.0" x 2.6"                                                                                                        |                                    |  |  |  |
| Weight                   | <u> </u>     | 0.62 kg (1.4 lbs)                          | 0.62 kg (1.4 lbs)                                                                                                      |                                    |  |  |  |
| Body                     |              | Aluminum                                   | Aluminum                                                                                                               |                                    |  |  |  |
| Camera Mount             |              | 1/4"-20 UNC (top and bottom)               | 1/4"-20 UNC (top and bottom)                                                                                           |                                    |  |  |  |
| Finish                   |              | Cast, powder coated, black                 |                                                                                                                        |                                    |  |  |  |
| ELECTRICAL               |              |                                            |                                                                                                                        |                                    |  |  |  |
|                          | Bullet       | 13 W max                                   |                                                                                                                        |                                    |  |  |  |
| Power<br>Consumption     | Dome         | 13 W max (11 W with no IR or               | 13 W max (11 W with no IR or IR disabled)                                                                              |                                    |  |  |  |
| oonsumption              | Box          | 7 W max                                    |                                                                                                                        |                                    |  |  |  |
|                          | Bullet       | VDC: 12 V ± 10%, 13 W min                  | VAC: 24 V ± 10%, 15 VA min                                                                                             | PoE: IEEE802.3af Class 3 compliant |  |  |  |
| Power Source             | Dome         | VDC: 12 V ± 10%, 12 W min                  | VAC: 24 V ± 10%, 13 VA min                                                                                             | PoE: IEEE802.3af Class 3 compliant |  |  |  |
|                          | Box          | VDC: 12 V ± 10%, 7 W min                   | VAC: 24 V ± 10%, 9 VA min                                                                                              | PoE: IEEE802.3af Class 3 compliant |  |  |  |
| RTC Backup Battery       | /            | 3V manganese lithium                       |                                                                                                                        |                                    |  |  |  |
| Memory                   |              | 2 GB RAM, 512 MB Flash                     | 2 GB RAM, 512 MB Flash                                                                                                 |                                    |  |  |  |
| ENVIRONMENT <i>I</i>     | AL           |                                            |                                                                                                                        |                                    |  |  |  |
|                          | Bullet       |                                            | -40 °C to +60 °C (-40 °F to 140 °F), in enclosed space<br>-40 °C to +65 °C (-40 °F to 149 °F), with ambient convection |                                    |  |  |  |
| Operating<br>Temperature | Dome         | -40 °C to +65 °C (-40 °F to 149            | °F)                                                                                                                    |                                    |  |  |  |
|                          | Box          | -10 °C to +60 °C (-14 °F to 140            | °F)                                                                                                                    |                                    |  |  |  |
|                          | Bullet       |                                            | ne temperature is 61 °C (141 °F) or higher.<br>C (131 °F) and 61 °C (141 °F). Hysteresis: 5                            |                                    |  |  |  |
|                          |              |                                            |                                                                                                                        |                                    |  |  |  |