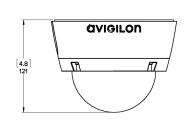

TIR illumination power may be reduced at higher operating temperatures.

| IMAGE CONTROL                                                                       |                                             |                                 |                                                                                                      |                                                                                       |                                                                                |  |  |
|-------------------------------------------------------------------------------------|---------------------------------------------|---------------------------------|------------------------------------------------------------------------------------------------------|---------------------------------------------------------------------------------------|--------------------------------------------------------------------------------|--|--|
| Image Compression N                                                                 | Method                                      |                                 | H.264 HDSM SmartCodec, H.265                                                                         | HDSM SmartCodec, Motion JPEG                                                          |                                                                                |  |  |
| Streaming                                                                           |                                             |                                 | Multi-stream H.264, Multi-strea<br>HDSM™ 2.0 on 4.0 MP, 5.0 MP,                                      | m H.265, Motion JPEG;<br>6.0 MP, and 4K (8.0 MP) cameras                              |                                                                                |  |  |
| Motion Detection                                                                    |                                             |                                 | Pixel motion: Selectable sensiti                                                                     | vity and threshold. Classified object detec                                           | etion                                                                          |  |  |
| Camera Tamper Dete                                                                  | ction                                       |                                 | Yes                                                                                                  |                                                                                       |                                                                                |  |  |
| Electronic Shutter Co                                                               | ntrol                                       |                                 | Automatic, Manual (1/7 to 1/819                                                                      | 6 sec)                                                                                |                                                                                |  |  |
| Iris Control                                                                        |                                             |                                 | Automatic, Open, Closed                                                                              |                                                                                       |                                                                                |  |  |
| Day/Night Control                                                                   |                                             |                                 | Automatic, Manual                                                                                    |                                                                                       |                                                                                |  |  |
| Flicker Control                                                                     |                                             |                                 | 60 Hz, 50 Hz                                                                                         |                                                                                       |                                                                                |  |  |
| White Balance                                                                       |                                             |                                 | Automatic, Manual                                                                                    |                                                                                       |                                                                                |  |  |
| Backlight Compensat                                                                 | tion                                        |                                 | Adjustable                                                                                           |                                                                                       |                                                                                |  |  |
| Privacy Zones                                                                       |                                             |                                 | Up to 64 zones                                                                                       |                                                                                       |                                                                                |  |  |
| NETWORK                                                                             |                                             |                                 |                                                                                                      |                                                                                       |                                                                                |  |  |
| Network                                                                             |                                             |                                 | 100BASE-TX, RJ45 Connector, C                                                                        | CAT5e Cabling                                                                         |                                                                                |  |  |
| ONVIF                                                                               |                                             |                                 | ONVIF compliance version 1.02,                                                                       | 2.00, Profile S, Profile T, Profile G, Profile                                        | M (www.onvif.org)                                                              |  |  |
| Security                                                                            |                                             |                                 |                                                                                                      | ncryption, digest authentication, WS authorith optional camera license), FIPS 140-2 L | entication, user access log, 802.1x port based<br>.3 (with optional accessory) |  |  |
| Protocols                                                                           |                                             |                                 | IPv6, IPv4, HTTP, HTTPS, SOAP,                                                                       | DNS, NTP, RTSP, RTCP, RTP, TCP, UDP,                                                  | IGMPv2, ICMP, DHCP, Zeroconf, ARP, HSTS                                        |  |  |
| Streaming Protocols                                                                 |                                             |                                 | RTP/UDP, RTP/UDP multicast, RTP/RTSP/TCP, RTP/RTSP/HTTP/TCP, RTP/RTSP/HTTPS/TCP, HTTP                |                                                                                       |                                                                                |  |  |
| Device Management                                                                   | Protocols                                   |                                 | SNMP v2c, SNMP v3                                                                                    |                                                                                       |                                                                                |  |  |
| DEDIDUEDALO                                                                         |                                             |                                 |                                                                                                      |                                                                                       |                                                                                |  |  |
| PERIPHERALS USB Port                                                                |                                             |                                 | USB 2.0                                                                                              |                                                                                       |                                                                                |  |  |
| 0361011                                                                             | Dome                                        |                                 | microSD/microSDHC/microSDXC slot – video speed class card required. Class V10 or better recommended. |                                                                                       |                                                                                |  |  |
| Onboard Storage                                                                     | Bullet and                                  | d Roy                           | SD/SDHC/SDXC slot – video speed class card required. Class V10 or better recommended.                |                                                                                       |                                                                                |  |  |
|                                                                                     | Dunct und                                   | a Box                           | OD/ODNO/ODNO SIGE VIGEO SPE                                                                          | to the second required. Oldes vio of bette                                            | or recommended.                                                                |  |  |
| AUXILIARY I/O                                                                       |                                             |                                 |                                                                                                      |                                                                                       |                                                                                |  |  |
| Audio Compression N                                                                 | /lethod                                     |                                 | G.711 PCM 8 kHz, Opus                                                                                |                                                                                       |                                                                                |  |  |
| Audio Input/Output                                                                  |                                             |                                 | Line level input and output                                                                          |                                                                                       |                                                                                |  |  |
| External I/O Terminal                                                               | s                                           |                                 | Alarm In, Alarm Out                                                                                  |                                                                                       |                                                                                |  |  |
| RS-485 Terminal                                                                     |                                             |                                 | Yes, Box camera only                                                                                 |                                                                                       |                                                                                |  |  |
| MECHANICAL (D                                                                       | OME) I                                      | NDOOR S                         | URFACE MOUNT                                                                                         | INDOOR IN-CEILING MOUNT                                                               | OUTDOOR SURFACE MOUNT                                                          |  |  |
| Dimensions (LxWxH)                                                                  |                                             | 163 mm x 163<br>6.4" x 6.4" x 4 | 3 mm x 118 mm;<br>4.7"                                                                               | 181 mm x 181 mm x 164 mm;<br>7.1" x 7.1" x 6.5"                                       | 163 mm x 163 mm x 121 mm;<br>6.4" x 6.4" x 4.8"                                |  |  |
| Weight                                                                              | 0                                           | ),99 kg (2.18                   | lbs)                                                                                                 | 1.64 kg (3.62 lbs)                                                                    | 1.39 kg (3.06 lbs)                                                             |  |  |
| Dome Bubble                                                                         | F                                           | Polycarbona                     | te                                                                                                   |                                                                                       |                                                                                |  |  |
| Body                                                                                | F                                           | Plastic, Aluminum               |                                                                                                      |                                                                                       | Aluminum                                                                       |  |  |
| Housing                                                                             | S                                           | Surface mount, tamper resistant |                                                                                                      | Recessed mount, tamper resistant                                                      | Surface mount, vandal resistant                                                |  |  |
| Finish                                                                              | Plastic, injection molded, close to RAL9002 |                                 |                                                                                                      | Plastic, gray; Aluminum, powder coat, b                                               | olack Cast, powder coated, close to RAL9002                                    |  |  |
| Adjustment Range 360° pan, ±180° azimuth, 9° – 95° tilt (30° – 95° with -IR option) |                                             |                                 |                                                                                                      |                                                                                       |                                                                                |  |  |
| MECHANICAL                                                                          |                                             |                                 |                                                                                                      | WITH WALL MOUNT                                                                       | WITH NPT MOUNT                                                                 |  |  |
| (PENDANT DOME                                                                       | E)                                          | PENDA                           | NT CAMERA ONLY                                                                                       | (H4A-MT-WALL1)                                                                        | (H4A-MT-NPTA1)                                                                 |  |  |