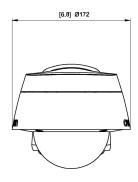

TIR illumination power may be reduced at higher operating temperatures.

| IMAGE CONTROL                                                                       |                                             |                                 |                                                                                                      |                                                                                       |                                                                                |  |  |
|-------------------------------------------------------------------------------------|---------------------------------------------|---------------------------------|------------------------------------------------------------------------------------------------------|---------------------------------------------------------------------------------------|--------------------------------------------------------------------------------|--|--|
| Image Compression N                                                                 | Method                                      |                                 | H.264 HDSM SmartCodec, H.265                                                                         | HDSM SmartCodec, Motion JPEG                                                          |                                                                                |  |  |
| Streaming                                                                           |                                             |                                 | Multi-stream H.264, Multi-strea<br>HDSM™ 2.0 on 4.0 MP, 5.0 MP,                                      | m H.265, Motion JPEG;<br>6.0 MP, and 4K (8.0 MP) cameras                              |                                                                                |  |  |
| Motion Detection                                                                    |                                             |                                 | Pixel motion: Selectable sensiti                                                                     | vity and threshold. Classified object detec                                           | etion                                                                          |  |  |
| Camera Tamper Dete                                                                  | ction                                       |                                 | Yes                                                                                                  |                                                                                       |                                                                                |  |  |
| Electronic Shutter Co                                                               | ntrol                                       |                                 | Automatic, Manual (1/7 to 1/819                                                                      | 6 sec)                                                                                |                                                                                |  |  |
| Iris Control                                                                        |                                             |                                 | Automatic, Open, Closed                                                                              |                                                                                       |                                                                                |  |  |
| Day/Night Control                                                                   |                                             |                                 | Automatic, Manual                                                                                    |                                                                                       |                                                                                |  |  |
| Flicker Control                                                                     |                                             |                                 | 60 Hz, 50 Hz                                                                                         |                                                                                       |                                                                                |  |  |
| White Balance                                                                       |                                             |                                 | Automatic, Manual                                                                                    |                                                                                       |                                                                                |  |  |
| Backlight Compensat                                                                 | tion                                        |                                 | Adjustable                                                                                           |                                                                                       |                                                                                |  |  |
| Privacy Zones                                                                       |                                             |                                 | Up to 64 zones                                                                                       |                                                                                       |                                                                                |  |  |
| NETWORK                                                                             |                                             |                                 |                                                                                                      |                                                                                       |                                                                                |  |  |
| Network                                                                             |                                             |                                 | 100BASE-TX, RJ45 Connector, C                                                                        | CAT5e Cabling                                                                         |                                                                                |  |  |
| ONVIF                                                                               |                                             |                                 | ONVIF compliance version 1.02,                                                                       | 2.00, Profile S, Profile T, Profile G, Profile                                        | M (www.onvif.org)                                                              |  |  |
| Security                                                                            |                                             |                                 |                                                                                                      | ncryption, digest authentication, WS authorith optional camera license), FIPS 140-2 L | entication, user access log, 802.1x port based<br>.3 (with optional accessory) |  |  |
| Protocols                                                                           |                                             |                                 | IPv6, IPv4, HTTP, HTTPS, SOAP,                                                                       | DNS, NTP, RTSP, RTCP, RTP, TCP, UDP,                                                  | IGMPv2, ICMP, DHCP, Zeroconf, ARP, HSTS                                        |  |  |
| Streaming Protocols                                                                 |                                             |                                 | RTP/UDP, RTP/UDP multicast, RTP/RTSP/TCP, RTP/RTSP/HTTP/TCP, RTP/RTSP/HTTPS/TCP, HTTP                |                                                                                       |                                                                                |  |  |
| Device Management                                                                   | Protocols                                   |                                 | SNMP v2c, SNMP v3                                                                                    |                                                                                       |                                                                                |  |  |
| DEDIDUEDALO                                                                         |                                             |                                 |                                                                                                      |                                                                                       |                                                                                |  |  |
| PERIPHERALS USB Port                                                                |                                             |                                 | USB 2.0                                                                                              |                                                                                       |                                                                                |  |  |
| 0361011                                                                             | Dome                                        |                                 | microSD/microSDHC/microSDXC slot – video speed class card required. Class V10 or better recommended. |                                                                                       |                                                                                |  |  |
| Onboard Storage                                                                     | Bullet and                                  | d Roy                           | SD/SDHC/SDXC slot – video speed class card required. Class V10 or better recommended.                |                                                                                       |                                                                                |  |  |
|                                                                                     | Dunct und                                   | a Box                           | OD/ODNO/ODNO SIGE VIGEO SPE                                                                          | to the second required. Oldes vio of bette                                            | or recommended.                                                                |  |  |
| AUXILIARY I/O                                                                       |                                             |                                 |                                                                                                      |                                                                                       |                                                                                |  |  |
| Audio Compression N                                                                 | /lethod                                     |                                 | G.711 PCM 8 kHz, Opus                                                                                |                                                                                       |                                                                                |  |  |
| Audio Input/Output                                                                  |                                             |                                 | Line level input and output                                                                          |                                                                                       |                                                                                |  |  |
| External I/O Terminal                                                               | s                                           |                                 | Alarm In, Alarm Out                                                                                  |                                                                                       |                                                                                |  |  |
| RS-485 Terminal                                                                     |                                             |                                 | Yes, Box camera only                                                                                 |                                                                                       |                                                                                |  |  |
| MECHANICAL (D                                                                       | OME) I                                      | NDOOR S                         | URFACE MOUNT                                                                                         | INDOOR IN-CEILING MOUNT                                                               | OUTDOOR SURFACE MOUNT                                                          |  |  |
| Dimensions (LxWxH)                                                                  |                                             | 163 mm x 163<br>6.4" x 6.4" x 4 | 3 mm x 118 mm;<br>4.7"                                                                               | 181 mm x 181 mm x 164 mm;<br>7.1" x 7.1" x 6.5"                                       | 163 mm x 163 mm x 121 mm;<br>6.4" x 6.4" x 4.8"                                |  |  |
| Weight                                                                              | 0                                           | ),99 kg (2.18                   | lbs)                                                                                                 | 1.64 kg (3.62 lbs)                                                                    | 1.39 kg (3.06 lbs)                                                             |  |  |
| Dome Bubble                                                                         | F                                           | Polycarbona                     | te                                                                                                   |                                                                                       |                                                                                |  |  |
| Body                                                                                | F                                           | Plastic, Aluminum               |                                                                                                      |                                                                                       | Aluminum                                                                       |  |  |
| Housing                                                                             | S                                           | Surface mount, tamper resistant |                                                                                                      | Recessed mount, tamper resistant                                                      | Surface mount, vandal resistant                                                |  |  |
| Finish                                                                              | Plastic, injection molded, close to RAL9002 |                                 |                                                                                                      | Plastic, gray; Aluminum, powder coat, b                                               | olack Cast, powder coated, close to RAL9002                                    |  |  |
| Adjustment Range 360° pan, ±180° azimuth, 9° – 95° tilt (30° – 95° with -IR option) |                                             |                                 |                                                                                                      |                                                                                       |                                                                                |  |  |
| MECHANICAL                                                                          |                                             |                                 |                                                                                                      | WITH WALL MOUNT                                                                       | WITH NPT MOUNT                                                                 |  |  |
| (PENDANT DOME                                                                       | E)                                          | PENDA                           | NT CAMERA ONLY                                                                                       | (H4A-MT-WALL1)                                                                        | (H4A-MT-NPTA1)                                                                 |  |  |

| MECHANICAL (PENDANT DOM  | IE) P        | ENDANT CAMERA ONLY                         | WITH WALL MOUNT<br>(H4A-MT-WALL1)                                                                                      | WITH NPT MOUNT<br>(H4A-MT-NPTA1)   |  |  |  |
|--------------------------|--------------|--------------------------------------------|------------------------------------------------------------------------------------------------------------------------|------------------------------------|--|--|--|
| Weight                   |              | 59 kg (3.51 lbs)                           | 3.04 kg (6.70 lbs)                                                                                                     | 1.84 kg (4.06 lbs)                 |  |  |  |
| Dome Bubble              | Р            | olycarbonate                               |                                                                                                                        |                                    |  |  |  |
| Body                     | A            | luminum                                    |                                                                                                                        |                                    |  |  |  |
| Housing                  | Р            | endant mount, vandal resistant             |                                                                                                                        |                                    |  |  |  |
| Finish                   | С            | ast, powder coated, close to RAL9002       |                                                                                                                        |                                    |  |  |  |
| Adjustment Range         | 3            | 60° pan, ±180° azimuth, 9° – 95° tilt (30° | ° – 95° with -IR option)                                                                                               |                                    |  |  |  |
| MECHANICAL (E            | BULLET)      |                                            |                                                                                                                        |                                    |  |  |  |
| Dimensions (LxWxH        |              | 280 mm x 126 mm x 91 mm; 11                | .04" x 4.97" x 3.58" (including mounting br                                                                            | acket)                             |  |  |  |
|                          | Camera       | 1.71 kg (3.77 lbs)                         |                                                                                                                        |                                    |  |  |  |
| Neight                   | Mounting Bra | cket 0.21 kg (0.46 lbs)                    |                                                                                                                        |                                    |  |  |  |
| Body                     |              | Aluminum                                   |                                                                                                                        |                                    |  |  |  |
| Housing                  |              | Surface mount, tamper resist               | ant                                                                                                                    |                                    |  |  |  |
| Finish                   |              | Cast, powder coated, close to              | RAL9002                                                                                                                |                                    |  |  |  |
| Adjustment Range         |              | ±175° pan, ±90° tilt, ±175° azir           | muth                                                                                                                   |                                    |  |  |  |
| MECHANICAL (E            | 30X)         |                                            |                                                                                                                        |                                    |  |  |  |
| Dimensions (LxWxH        |              | 168 mm x 76 mm x 67 mm; 6.6°               | " x 3.0" x 2.6"                                                                                                        |                                    |  |  |  |
| Weight                   | <u> </u>     | 0.62 kg (1.4 lbs)                          | 0.62 kg (1.4 lbs)                                                                                                      |                                    |  |  |  |
| Body                     |              | Aluminum                                   | Aluminum                                                                                                               |                                    |  |  |  |
| Camera Mount             |              | 1/4"-20 UNC (top and bottom)               | 1/4"-20 UNC (top and bottom)                                                                                           |                                    |  |  |  |
| Finish                   |              | Cast, powder coated, black                 |                                                                                                                        |                                    |  |  |  |
| ELECTRICAL               |              |                                            |                                                                                                                        |                                    |  |  |  |
|                          | Bullet       | 13 W max                                   |                                                                                                                        |                                    |  |  |  |
| Power<br>Consumption     | Dome         | 13 W max (11 W with no IR or               | 13 W max (11 W with no IR or IR disabled)                                                                              |                                    |  |  |  |
| oonsumption              | Box          | 7 W max                                    |                                                                                                                        |                                    |  |  |  |
|                          | Bullet       | VDC: 12 V ± 10%, 13 W min                  | VAC: 24 V ± 10%, 15 VA min                                                                                             | PoE: IEEE802.3af Class 3 compliant |  |  |  |
| Power Source             | Dome         | VDC: 12 V ± 10%, 12 W min                  | VAC: 24 V ± 10%, 13 VA min                                                                                             | PoE: IEEE802.3af Class 3 compliant |  |  |  |
|                          | Box          | VDC: 12 V ± 10%, 7 W min                   | VAC: 24 V ± 10%, 9 VA min                                                                                              | PoE: IEEE802.3af Class 3 compliant |  |  |  |
| RTC Backup Battery       | /            | 3V manganese lithium                       |                                                                                                                        |                                    |  |  |  |
| Memory                   |              | 2 GB RAM, 512 MB Flash                     | 2 GB RAM, 512 MB Flash                                                                                                 |                                    |  |  |  |
| ENVIRONMENT <i>I</i>     | AL           |                                            |                                                                                                                        |                                    |  |  |  |
|                          | Bullet       |                                            | -40 °C to +60 °C (-40 °F to 140 °F), in enclosed space<br>-40 °C to +65 °C (-40 °F to 149 °F), with ambient convection |                                    |  |  |  |
| Operating<br>Temperature | Dome         | -40 °C to +65 °C (-40 °F to 149            | °F)                                                                                                                    |                                    |  |  |  |
|                          | Box          | -10 °C to +60 °C (-14 °F to 140            | °F)                                                                                                                    |                                    |  |  |  |
|                          | Bullet       |                                            | ne temperature is 61 °C (141 °F) or higher.<br>C (131 °F) and 61 °C (141 °F). Hysteresis: 5                            |                                    |  |  |  |
|                          |              |                                            |                                                                                                                        |                                    |  |  |  |