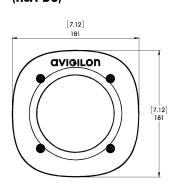

TIR illumination power may be reduced at higher operating temperatures.

| IMAGE CONTROL                                                                       |                                             |                                 |                                                                                                      |                                                                                       |                                                                                |  |  |
|-------------------------------------------------------------------------------------|---------------------------------------------|---------------------------------|------------------------------------------------------------------------------------------------------|---------------------------------------------------------------------------------------|--------------------------------------------------------------------------------|--|--|
| Image Compression N                                                                 | Method                                      |                                 | H.264 HDSM SmartCodec, H.265                                                                         | HDSM SmartCodec, Motion JPEG                                                          |                                                                                |  |  |
| Streaming                                                                           |                                             |                                 | Multi-stream H.264, Multi-strea<br>HDSM™ 2.0 on 4.0 MP, 5.0 MP,                                      | m H.265, Motion JPEG;<br>6.0 MP, and 4K (8.0 MP) cameras                              |                                                                                |  |  |
| Motion Detection                                                                    |                                             |                                 | Pixel motion: Selectable sensiti                                                                     | vity and threshold. Classified object detec                                           | etion                                                                          |  |  |
| Camera Tamper Dete                                                                  | ction                                       |                                 | Yes                                                                                                  |                                                                                       |                                                                                |  |  |
| Electronic Shutter Co                                                               | ntrol                                       |                                 | Automatic, Manual (1/7 to 1/819                                                                      | 6 sec)                                                                                |                                                                                |  |  |
| Iris Control                                                                        |                                             |                                 | Automatic, Open, Closed                                                                              |                                                                                       |                                                                                |  |  |
| Day/Night Control                                                                   |                                             |                                 | Automatic, Manual                                                                                    |                                                                                       |                                                                                |  |  |
| Flicker Control                                                                     |                                             |                                 | 60 Hz, 50 Hz                                                                                         |                                                                                       |                                                                                |  |  |
| White Balance                                                                       |                                             |                                 | Automatic, Manual                                                                                    |                                                                                       |                                                                                |  |  |
| Backlight Compensat                                                                 | tion                                        |                                 | Adjustable                                                                                           |                                                                                       |                                                                                |  |  |
| Privacy Zones                                                                       |                                             |                                 | Up to 64 zones                                                                                       |                                                                                       |                                                                                |  |  |
| NETWORK                                                                             |                                             |                                 |                                                                                                      |                                                                                       |                                                                                |  |  |
| Network                                                                             |                                             |                                 | 100BASE-TX, RJ45 Connector, C                                                                        | CAT5e Cabling                                                                         |                                                                                |  |  |
| ONVIF                                                                               |                                             |                                 | ONVIF compliance version 1.02,                                                                       | 2.00, Profile S, Profile T, Profile G, Profile                                        | M (www.onvif.org)                                                              |  |  |
| Security                                                                            |                                             |                                 |                                                                                                      | ncryption, digest authentication, WS authorith optional camera license), FIPS 140-2 L | entication, user access log, 802.1x port based<br>.3 (with optional accessory) |  |  |
| Protocols                                                                           |                                             |                                 | IPv6, IPv4, HTTP, HTTPS, SOAP,                                                                       | DNS, NTP, RTSP, RTCP, RTP, TCP, UDP,                                                  | IGMPv2, ICMP, DHCP, Zeroconf, ARP, HSTS                                        |  |  |
| Streaming Protocols                                                                 |                                             |                                 | RTP/UDP, RTP/UDP multicast, RTP/RTSP/TCP, RTP/RTSP/HTTP/TCP, RTP/RTSP/HTTPS/TCP, HTTP                |                                                                                       |                                                                                |  |  |
| Device Management                                                                   | Protocols                                   |                                 | SNMP v2c, SNMP v3                                                                                    |                                                                                       |                                                                                |  |  |
| DEDIDUEDALO                                                                         |                                             |                                 |                                                                                                      |                                                                                       |                                                                                |  |  |
| PERIPHERALS USB Port                                                                |                                             |                                 | USB 2.0                                                                                              |                                                                                       |                                                                                |  |  |
| 0361011                                                                             | Dome                                        |                                 | microSD/microSDHC/microSDXC slot – video speed class card required. Class V10 or better recommended. |                                                                                       |                                                                                |  |  |
| Onboard Storage                                                                     | Bullet and                                  | d Roy                           | SD/SDHC/SDXC slot – video speed class card required. Class V10 or better recommended.                |                                                                                       |                                                                                |  |  |
|                                                                                     | Dunct und                                   | a Box                           | OD/ODNO/ODNO SIGE VIGEO SPE                                                                          | to the second required. Oldes vio of bette                                            | or recommended.                                                                |  |  |
| AUXILIARY I/O                                                                       |                                             |                                 |                                                                                                      |                                                                                       |                                                                                |  |  |
| Audio Compression N                                                                 | /lethod                                     |                                 | G.711 PCM 8 kHz, Opus                                                                                |                                                                                       |                                                                                |  |  |
| Audio Input/Output                                                                  |                                             |                                 | Line level input and output                                                                          |                                                                                       |                                                                                |  |  |
| External I/O Terminal                                                               | s                                           |                                 | Alarm In, Alarm Out                                                                                  |                                                                                       |                                                                                |  |  |
| RS-485 Terminal                                                                     |                                             |                                 | Yes, Box camera only                                                                                 |                                                                                       |                                                                                |  |  |
| MECHANICAL (D                                                                       | OME) I                                      | NDOOR S                         | URFACE MOUNT                                                                                         | INDOOR IN-CEILING MOUNT                                                               | OUTDOOR SURFACE MOUNT                                                          |  |  |
| Dimensions (LxWxH)                                                                  |                                             | 163 mm x 163<br>6.4" x 6.4" x 4 | 3 mm x 118 mm;<br>4.7"                                                                               | 181 mm x 181 mm x 164 mm;<br>7.1" x 7.1" x 6.5"                                       | 163 mm x 163 mm x 121 mm;<br>6.4" x 6.4" x 4.8"                                |  |  |
| Weight                                                                              | 0                                           | ),99 kg (2.18                   | lbs)                                                                                                 | 1.64 kg (3.62 lbs)                                                                    | 1.39 kg (3.06 lbs)                                                             |  |  |
| Dome Bubble                                                                         | F                                           | Polycarbona                     | te                                                                                                   |                                                                                       |                                                                                |  |  |
| Body                                                                                | F                                           | Plastic, Aluminum               |                                                                                                      |                                                                                       | Aluminum                                                                       |  |  |
| Housing                                                                             | S                                           | Surface mount, tamper resistant |                                                                                                      | Recessed mount, tamper resistant                                                      | Surface mount, vandal resistant                                                |  |  |
| Finish                                                                              | Plastic, injection molded, close to RAL9002 |                                 |                                                                                                      | Plastic, gray; Aluminum, powder coat, b                                               | olack Cast, powder coated, close to RAL9002                                    |  |  |
| Adjustment Range 360° pan, ±180° azimuth, 9° – 95° tilt (30° – 95° with -IR option) |                                             |                                 |                                                                                                      |                                                                                       |                                                                                |  |  |
| MECHANICAL                                                                          |                                             |                                 |                                                                                                      | WITH WALL MOUNT                                                                       | WITH NPT MOUNT                                                                 |  |  |
| (PENDANT DOME                                                                       | E)                                          | PENDA                           | NT CAMERA ONLY                                                                                       | (H4A-MT-WALL1)                                                                        | (H4A-MT-NPTA1)                                                                 |  |  |