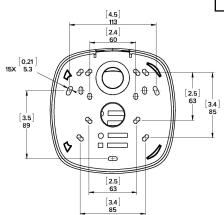

TIR illumination power may be reduced at higher operating temperatures.

| IMAGE CONTROL                                                                       |                                             |                                 |                                                                                                      |                                                                                       |                                                                                |  |  |
|-------------------------------------------------------------------------------------|---------------------------------------------|---------------------------------|------------------------------------------------------------------------------------------------------|---------------------------------------------------------------------------------------|--------------------------------------------------------------------------------|--|--|
| Image Compression N                                                                 | Method                                      |                                 | H.264 HDSM SmartCodec, H.265                                                                         | HDSM SmartCodec, Motion JPEG                                                          |                                                                                |  |  |
| Streaming                                                                           |                                             |                                 | Multi-stream H.264, Multi-strea<br>HDSM™ 2.0 on 4.0 MP, 5.0 MP,                                      | m H.265, Motion JPEG;<br>6.0 MP, and 4K (8.0 MP) cameras                              |                                                                                |  |  |
| Motion Detection                                                                    |                                             |                                 | Pixel motion: Selectable sensiti                                                                     | vity and threshold. Classified object detec                                           | etion                                                                          |  |  |
| Camera Tamper Dete                                                                  | ction                                       |                                 | Yes                                                                                                  |                                                                                       |                                                                                |  |  |
| Electronic Shutter Co                                                               | ntrol                                       |                                 | Automatic, Manual (1/7 to 1/819                                                                      | 6 sec)                                                                                |                                                                                |  |  |
| Iris Control                                                                        |                                             |                                 | Automatic, Open, Closed                                                                              |                                                                                       |                                                                                |  |  |
| Day/Night Control                                                                   |                                             |                                 | Automatic, Manual                                                                                    |                                                                                       |                                                                                |  |  |
| Flicker Control                                                                     |                                             |                                 | 60 Hz, 50 Hz                                                                                         |                                                                                       |                                                                                |  |  |
| White Balance                                                                       |                                             |                                 | Automatic, Manual                                                                                    |                                                                                       |                                                                                |  |  |
| Backlight Compensat                                                                 | tion                                        |                                 | Adjustable                                                                                           |                                                                                       |                                                                                |  |  |
| Privacy Zones                                                                       |                                             |                                 | Up to 64 zones                                                                                       |                                                                                       |                                                                                |  |  |
| NETWORK                                                                             |                                             |                                 |                                                                                                      |                                                                                       |                                                                                |  |  |
| Network                                                                             |                                             |                                 | 100BASE-TX, RJ45 Connector, C                                                                        | CAT5e Cabling                                                                         |                                                                                |  |  |
| ONVIF                                                                               |                                             |                                 | ONVIF compliance version 1.02,                                                                       | 2.00, Profile S, Profile T, Profile G, Profile                                        | M (www.onvif.org)                                                              |  |  |
| Security                                                                            |                                             |                                 |                                                                                                      | ncryption, digest authentication, WS authorith optional camera license), FIPS 140-2 L | entication, user access log, 802.1x port based<br>.3 (with optional accessory) |  |  |
| Protocols                                                                           |                                             |                                 | IPv6, IPv4, HTTP, HTTPS, SOAP,                                                                       | DNS, NTP, RTSP, RTCP, RTP, TCP, UDP,                                                  | IGMPv2, ICMP, DHCP, Zeroconf, ARP, HSTS                                        |  |  |
| Streaming Protocols                                                                 |                                             |                                 | RTP/UDP, RTP/UDP multicast, RTP/RTSP/TCP, RTP/RTSP/HTTP/TCP, RTP/RTSP/HTTPS/TCP, HTTP                |                                                                                       |                                                                                |  |  |
| Device Management                                                                   | Protocols                                   |                                 | SNMP v2c, SNMP v3                                                                                    |                                                                                       |                                                                                |  |  |
| DEDIDUEDALO                                                                         |                                             |                                 |                                                                                                      |                                                                                       |                                                                                |  |  |
| PERIPHERALS USB Port                                                                |                                             |                                 | USB 2.0                                                                                              |                                                                                       |                                                                                |  |  |
| 0361011                                                                             | Dome                                        |                                 | microSD/microSDHC/microSDXC slot – video speed class card required. Class V10 or better recommended. |                                                                                       |                                                                                |  |  |
| Onboard Storage                                                                     | Bullet and                                  | d Roy                           | SD/SDHC/SDXC slot – video speed class card required. Class V10 or better recommended.                |                                                                                       |                                                                                |  |  |
|                                                                                     | Dunct und                                   | a Box                           | OD/ODNO/ODNO SIGE VIGEO SPE                                                                          | to the second required. Oldes vio of bette                                            | or recommended.                                                                |  |  |
| AUXILIARY I/O                                                                       |                                             |                                 |                                                                                                      |                                                                                       |                                                                                |  |  |
| Audio Compression N                                                                 | /lethod                                     |                                 | G.711 PCM 8 kHz, Opus                                                                                |                                                                                       |                                                                                |  |  |
| Audio Input/Output                                                                  |                                             |                                 | Line level input and output                                                                          |                                                                                       |                                                                                |  |  |
| External I/O Terminal                                                               | s                                           |                                 | Alarm In, Alarm Out                                                                                  |                                                                                       |                                                                                |  |  |
| RS-485 Terminal                                                                     |                                             |                                 | Yes, Box camera only                                                                                 |                                                                                       |                                                                                |  |  |
| MECHANICAL (D                                                                       | OME) I                                      | NDOOR S                         | URFACE MOUNT                                                                                         | INDOOR IN-CEILING MOUNT                                                               | OUTDOOR SURFACE MOUNT                                                          |  |  |
| Dimensions (LxWxH)                                                                  |                                             | 163 mm x 163<br>6.4" x 6.4" x 4 | 3 mm x 118 mm;<br>4.7"                                                                               | 181 mm x 181 mm x 164 mm;<br>7.1" x 7.1" x 6.5"                                       | 163 mm x 163 mm x 121 mm;<br>6.4" x 6.4" x 4.8"                                |  |  |
| Weight                                                                              | 0                                           | ),99 kg (2.18                   | lbs)                                                                                                 | 1.64 kg (3.62 lbs)                                                                    | 1.39 kg (3.06 lbs)                                                             |  |  |
| Dome Bubble                                                                         | F                                           | Polycarbona                     | te                                                                                                   |                                                                                       |                                                                                |  |  |
| Body                                                                                | F                                           | Plastic, Aluminum               |                                                                                                      |                                                                                       | Aluminum                                                                       |  |  |
| Housing                                                                             | S                                           | Surface mount, tamper resistant |                                                                                                      | Recessed mount, tamper resistant                                                      | Surface mount, vandal resistant                                                |  |  |
| Finish                                                                              | Plastic, injection molded, close to RAL9002 |                                 |                                                                                                      | Plastic, gray; Aluminum, powder coat, b                                               | olack Cast, powder coated, close to RAL9002                                    |  |  |
| Adjustment Range 360° pan, ±180° azimuth, 9° – 95° tilt (30° – 95° with -IR option) |                                             |                                 |                                                                                                      |                                                                                       |                                                                                |  |  |
| MECHANICAL                                                                          |                                             |                                 |                                                                                                      | WITH WALL MOUNT                                                                       | WITH NPT MOUNT                                                                 |  |  |
| (PENDANT DOME                                                                       | E)                                          | PENDA                           | NT CAMERA ONLY                                                                                       | (H4A-MT-WALL1)                                                                        | (H4A-MT-NPTA1)                                                                 |  |  |

| MECHANICAL (PENDANT DOM  | IE) P        | ENDANT CAMERA ONLY                         | WITH WALL MOUNT<br>(H4A-MT-WALL1)                                                                                      | WITH NPT MOUNT<br>(H4A-MT-NPTA1)   |  |  |  |
|--------------------------|--------------|--------------------------------------------|------------------------------------------------------------------------------------------------------------------------|------------------------------------|--|--|--|
| Weight                   |              | 59 kg (3.51 lbs)                           | 3.04 kg (6.70 lbs)                                                                                                     | 1.84 kg (4.06 lbs)                 |  |  |  |
| Dome Bubble              | Р            | olycarbonate                               |                                                                                                                        |                                    |  |  |  |
| Body                     | A            | luminum                                    |                                                                                                                        |                                    |  |  |  |
| Housing                  | Р            | endant mount, vandal resistant             |                                                                                                                        |                                    |  |  |  |
| Finish                   | С            | ast, powder coated, close to RAL9002       |                                                                                                                        |                                    |  |  |  |
| Adjustment Range         | 3            | 60° pan, ±180° azimuth, 9° – 95° tilt (30° | ° – 95° with -IR option)                                                                                               |                                    |  |  |  |
| MECHANICAL (E            | BULLET)      |                                            |                                                                                                                        |                                    |  |  |  |
| Dimensions (LxWxH        |              | 280 mm x 126 mm x 91 mm; 11                | .04" x 4.97" x 3.58" (including mounting br                                                                            | acket)                             |  |  |  |
|                          | Camera       | 1.71 kg (3.77 lbs)                         |                                                                                                                        |                                    |  |  |  |
| Neight                   | Mounting Bra | cket 0.21 kg (0.46 lbs)                    |                                                                                                                        |                                    |  |  |  |
| Body                     |              | Aluminum                                   |                                                                                                                        |                                    |  |  |  |
| Housing                  |              | Surface mount, tamper resist               | ant                                                                                                                    |                                    |  |  |  |
| Finish                   |              | Cast, powder coated, close to              | RAL9002                                                                                                                |                                    |  |  |  |
| Adjustment Range         |              | ±175° pan, ±90° tilt, ±175° azir           | muth                                                                                                                   |                                    |  |  |  |
| MECHANICAL (E            | 30X)         |                                            |                                                                                                                        |                                    |  |  |  |
| Dimensions (LxWxH        |              | 168 mm x 76 mm x 67 mm; 6.6°               | " x 3.0" x 2.6"                                                                                                        |                                    |  |  |  |
| Weight                   | <u> </u>     | 0.62 kg (1.4 lbs)                          | 0.62 kg (1.4 lbs)                                                                                                      |                                    |  |  |  |
| Body                     |              | Aluminum                                   | Aluminum                                                                                                               |                                    |  |  |  |
| Camera Mount             |              | 1/4"-20 UNC (top and bottom)               | 1/4"-20 UNC (top and bottom)                                                                                           |                                    |  |  |  |
| Finish                   |              | Cast, powder coated, black                 |                                                                                                                        |                                    |  |  |  |
| ELECTRICAL               |              |                                            |                                                                                                                        |                                    |  |  |  |
|                          | Bullet       | 13 W max                                   |                                                                                                                        |                                    |  |  |  |
| Power<br>Consumption     | Dome         | 13 W max (11 W with no IR or               | 13 W max (11 W with no IR or IR disabled)                                                                              |                                    |  |  |  |
| oonsumption              | Box          | 7 W max                                    |                                                                                                                        |                                    |  |  |  |
|                          | Bullet       | VDC: 12 V ± 10%, 13 W min                  | VAC: 24 V ± 10%, 15 VA min                                                                                             | PoE: IEEE802.3af Class 3 compliant |  |  |  |
| Power Source             | Dome         | VDC: 12 V ± 10%, 12 W min                  | VAC: 24 V ± 10%, 13 VA min                                                                                             | PoE: IEEE802.3af Class 3 compliant |  |  |  |
|                          | Box          | VDC: 12 V ± 10%, 7 W min                   | VAC: 24 V ± 10%, 9 VA min                                                                                              | PoE: IEEE802.3af Class 3 compliant |  |  |  |
| RTC Backup Battery       | /            | 3V manganese lithium                       |                                                                                                                        |                                    |  |  |  |
| Memory                   |              | 2 GB RAM, 512 MB Flash                     | 2 GB RAM, 512 MB Flash                                                                                                 |                                    |  |  |  |
| ENVIRONMENT <i>I</i>     | AL           |                                            |                                                                                                                        |                                    |  |  |  |
|                          | Bullet       |                                            | -40 °C to +60 °C (-40 °F to 140 °F), in enclosed space<br>-40 °C to +65 °C (-40 °F to 149 °F), with ambient convection |                                    |  |  |  |
| Operating<br>Temperature | Dome         | -40 °C to +65 °C (-40 °F to 149            | °F)                                                                                                                    |                                    |  |  |  |
|                          | Box          | -10 °C to +60 °C (-14 °F to 140            | °F)                                                                                                                    |                                    |  |  |  |
|                          | Bullet       |                                            | ne temperature is 61 °C (141 °F) or higher.<br>C (131 °F) and 61 °C (141 °F). Hysteresis: 5                            |                                    |  |  |  |
|                          |              |                                            |                                                                                                                        |                                    |  |  |  |