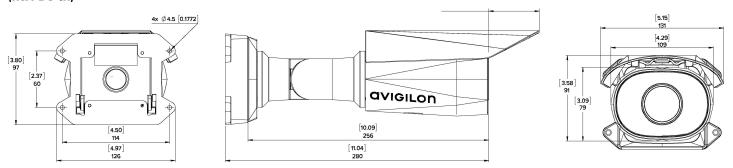

| MECHANICAL (PENDANT DOM  | IE) P        | ENDANT CAMERA ONLY                         | WITH WALL MOUNT<br>(H4A-MT-WALL1)                                                                                      | WITH NPT MOUNT<br>(H4A-MT-NPTA1)   |  |  |  |
|--------------------------|--------------|--------------------------------------------|------------------------------------------------------------------------------------------------------------------------|------------------------------------|--|--|--|
| Weight                   |              | 59 kg (3.51 lbs)                           | 3.04 kg (6.70 lbs)                                                                                                     | 1.84 kg (4.06 lbs)                 |  |  |  |
| Dome Bubble              | Р            | olycarbonate                               |                                                                                                                        |                                    |  |  |  |
| Body                     | A            | luminum                                    |                                                                                                                        |                                    |  |  |  |
| Housing                  | Р            | endant mount, vandal resistant             |                                                                                                                        |                                    |  |  |  |
| Finish                   | С            | ast, powder coated, close to RAL9002       |                                                                                                                        |                                    |  |  |  |
| Adjustment Range         | 3            | 60° pan, ±180° azimuth, 9° – 95° tilt (30° | ° – 95° with -IR option)                                                                                               |                                    |  |  |  |
| MECHANICAL (E            | BULLET)      |                                            |                                                                                                                        |                                    |  |  |  |
| Dimensions (LxWxH        |              | 280 mm x 126 mm x 91 mm; 11                | .04" x 4.97" x 3.58" (including mounting br                                                                            | acket)                             |  |  |  |
|                          | Camera       | 1.71 kg (3.77 lbs)                         |                                                                                                                        |                                    |  |  |  |
| Neight                   | Mounting Bra | cket 0.21 kg (0.46 lbs)                    |                                                                                                                        |                                    |  |  |  |
| Body                     |              | Aluminum                                   |                                                                                                                        |                                    |  |  |  |
| Housing                  |              | Surface mount, tamper resist               | ant                                                                                                                    |                                    |  |  |  |
| Finish                   |              | Cast, powder coated, close to              | RAL9002                                                                                                                |                                    |  |  |  |
| Adjustment Range         |              | ±175° pan, ±90° tilt, ±175° azir           | muth                                                                                                                   |                                    |  |  |  |
| MECHANICAL (E            | 30X)         |                                            |                                                                                                                        |                                    |  |  |  |
| Dimensions (LxWxH        |              | 168 mm x 76 mm x 67 mm; 6.6°               | " x 3.0" x 2.6"                                                                                                        |                                    |  |  |  |
| Weight                   | <u> </u>     | 0.62 kg (1.4 lbs)                          | 0.62 kg (1.4 lbs)                                                                                                      |                                    |  |  |  |
| Body                     |              | Aluminum                                   | Aluminum                                                                                                               |                                    |  |  |  |
| Camera Mount             |              | 1/4"-20 UNC (top and bottom)               | 1/4"-20 UNC (top and bottom)                                                                                           |                                    |  |  |  |
| Finish                   |              | Cast, powder coated, black                 |                                                                                                                        |                                    |  |  |  |
| ELECTRICAL               |              |                                            |                                                                                                                        |                                    |  |  |  |
|                          | Bullet       | 13 W max                                   |                                                                                                                        |                                    |  |  |  |
| Power<br>Consumption     | Dome         | 13 W max (11 W with no IR or               | 13 W max (11 W with no IR or IR disabled)                                                                              |                                    |  |  |  |
| oonsumption              | Box          | 7 W max                                    |                                                                                                                        |                                    |  |  |  |
|                          | Bullet       | VDC: 12 V ± 10%, 13 W min                  | VAC: 24 V ± 10%, 15 VA min                                                                                             | PoE: IEEE802.3af Class 3 compliant |  |  |  |
| Power Source             | Dome         | VDC: 12 V ± 10%, 12 W min                  | VAC: 24 V ± 10%, 13 VA min                                                                                             | PoE: IEEE802.3af Class 3 compliant |  |  |  |
|                          | Box          | VDC: 12 V ± 10%, 7 W min                   | VAC: 24 V ± 10%, 9 VA min                                                                                              | PoE: IEEE802.3af Class 3 compliant |  |  |  |
| RTC Backup Battery       | /            | 3V manganese lithium                       |                                                                                                                        |                                    |  |  |  |
| Memory                   |              | 2 GB RAM, 512 MB Flash                     | 2 GB RAM, 512 MB Flash                                                                                                 |                                    |  |  |  |
| ENVIRONMENT <i>I</i>     | AL           |                                            |                                                                                                                        |                                    |  |  |  |
|                          | Bullet       |                                            | -40 °C to +60 °C (-40 °F to 140 °F), in enclosed space<br>-40 °C to +65 °C (-40 °F to 149 °F), with ambient convection |                                    |  |  |  |
| Operating<br>Temperature | Dome         | -40 °C to +65 °C (-40 °F to 149            | °F)                                                                                                                    |                                    |  |  |  |
|                          | Box          | -10 °C to +60 °C (-14 °F to 140            | °F)                                                                                                                    |                                    |  |  |  |
|                          | Bullet       |                                            | ne temperature is 61 °C (141 °F) or higher.<br>C (131 °F) and 61 °C (141 °F). Hysteresis: 5                            |                                    |  |  |  |
|                          |              |                                            |                                                                                                                        |                                    |  |  |  |