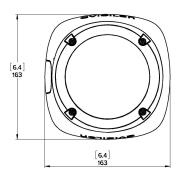

TIR illumination power may be reduced at higher operating temperatures.

| IMAGE CONTROL                                                                       |                                             |                                 |                                                                                                      |                                                                                       |                                                                                |  |  |
|-------------------------------------------------------------------------------------|---------------------------------------------|---------------------------------|------------------------------------------------------------------------------------------------------|---------------------------------------------------------------------------------------|--------------------------------------------------------------------------------|--|--|
| Image Compression N                                                                 | Method                                      |                                 | H.264 HDSM SmartCodec, H.265                                                                         | HDSM SmartCodec, Motion JPEG                                                          |                                                                                |  |  |
| Streaming                                                                           |                                             |                                 | Multi-stream H.264, Multi-strea<br>HDSM™ 2.0 on 4.0 MP, 5.0 MP,                                      | m H.265, Motion JPEG;<br>6.0 MP, and 4K (8.0 MP) cameras                              |                                                                                |  |  |
| Motion Detection                                                                    |                                             |                                 | Pixel motion: Selectable sensiti                                                                     | vity and threshold. Classified object detec                                           | etion                                                                          |  |  |
| Camera Tamper Dete                                                                  | ction                                       |                                 | Yes                                                                                                  |                                                                                       |                                                                                |  |  |
| Electronic Shutter Co                                                               | ntrol                                       |                                 | Automatic, Manual (1/7 to 1/819                                                                      | 6 sec)                                                                                |                                                                                |  |  |
| Iris Control                                                                        |                                             |                                 | Automatic, Open, Closed                                                                              |                                                                                       |                                                                                |  |  |
| Day/Night Control                                                                   |                                             |                                 | Automatic, Manual                                                                                    |                                                                                       |                                                                                |  |  |
| Flicker Control                                                                     |                                             |                                 | 60 Hz, 50 Hz                                                                                         |                                                                                       |                                                                                |  |  |
| White Balance                                                                       |                                             |                                 | Automatic, Manual                                                                                    |                                                                                       |                                                                                |  |  |
| Backlight Compensat                                                                 | tion                                        |                                 | Adjustable                                                                                           |                                                                                       |                                                                                |  |  |
| Privacy Zones                                                                       |                                             |                                 | Up to 64 zones                                                                                       |                                                                                       |                                                                                |  |  |
| NETWORK                                                                             |                                             |                                 |                                                                                                      |                                                                                       |                                                                                |  |  |
| Network                                                                             |                                             |                                 | 100BASE-TX, RJ45 Connector, C                                                                        | CAT5e Cabling                                                                         |                                                                                |  |  |
| ONVIF                                                                               |                                             |                                 | ONVIF compliance version 1.02,                                                                       | 2.00, Profile S, Profile T, Profile G, Profile                                        | M (www.onvif.org)                                                              |  |  |
| Security                                                                            |                                             |                                 |                                                                                                      | ncryption, digest authentication, WS authorith optional camera license), FIPS 140-2 L | entication, user access log, 802.1x port based<br>.3 (with optional accessory) |  |  |
| Protocols                                                                           |                                             |                                 | IPv6, IPv4, HTTP, HTTPS, SOAP,                                                                       | DNS, NTP, RTSP, RTCP, RTP, TCP, UDP,                                                  | IGMPv2, ICMP, DHCP, Zeroconf, ARP, HSTS                                        |  |  |
| Streaming Protocols                                                                 |                                             |                                 | RTP/UDP, RTP/UDP multicast, RTP/RTSP/TCP, RTP/RTSP/HTTP/TCP, RTP/RTSP/HTTPS/TCP, HTTP                |                                                                                       |                                                                                |  |  |
| Device Management                                                                   | Protocols                                   |                                 | SNMP v2c, SNMP v3                                                                                    |                                                                                       |                                                                                |  |  |
| DEDIDUEDALO                                                                         |                                             |                                 |                                                                                                      |                                                                                       |                                                                                |  |  |
| PERIPHERALS USB Port                                                                |                                             |                                 | USB 2.0                                                                                              |                                                                                       |                                                                                |  |  |
| 0361011                                                                             | Dome                                        |                                 | microSD/microSDHC/microSDXC slot – video speed class card required. Class V10 or better recommended. |                                                                                       |                                                                                |  |  |
| Onboard Storage                                                                     | Bullet and                                  | d Roy                           | SD/SDHC/SDXC slot – video speed class card required. Class V10 or better recommended.                |                                                                                       |                                                                                |  |  |
|                                                                                     | Dunct und                                   | a Box                           | OD/ODNO/ODNO SIGE VIGEO SPE                                                                          | to the second required. Oldes vio of bette                                            | or recommended.                                                                |  |  |
| AUXILIARY I/O                                                                       |                                             |                                 |                                                                                                      |                                                                                       |                                                                                |  |  |
| Audio Compression N                                                                 | /lethod                                     |                                 | G.711 PCM 8 kHz, Opus                                                                                |                                                                                       |                                                                                |  |  |
| Audio Input/Output                                                                  |                                             |                                 | Line level input and output                                                                          |                                                                                       |                                                                                |  |  |
| External I/O Terminal                                                               | s                                           |                                 | Alarm In, Alarm Out                                                                                  |                                                                                       |                                                                                |  |  |
| RS-485 Terminal                                                                     |                                             |                                 | Yes, Box camera only                                                                                 |                                                                                       |                                                                                |  |  |
| MECHANICAL (D                                                                       | OME) I                                      | NDOOR S                         | URFACE MOUNT                                                                                         | INDOOR IN-CEILING MOUNT                                                               | OUTDOOR SURFACE MOUNT                                                          |  |  |
| Dimensions (LxWxH)                                                                  |                                             | 163 mm x 163<br>6.4" x 6.4" x 4 | 3 mm x 118 mm;<br>4.7"                                                                               | 181 mm x 181 mm x 164 mm;<br>7.1" x 7.1" x 6.5"                                       | 163 mm x 163 mm x 121 mm;<br>6.4" x 6.4" x 4.8"                                |  |  |
| Weight                                                                              | 0                                           | ),99 kg (2.18                   | lbs)                                                                                                 | 1.64 kg (3.62 lbs)                                                                    | 1.39 kg (3.06 lbs)                                                             |  |  |
| Dome Bubble                                                                         | F                                           | Polycarbona                     | te                                                                                                   |                                                                                       |                                                                                |  |  |
| Body                                                                                | F                                           | Plastic, Aluminum               |                                                                                                      |                                                                                       | Aluminum                                                                       |  |  |
| Housing                                                                             | S                                           | Surface mount, tamper resistant |                                                                                                      | Recessed mount, tamper resistant                                                      | Surface mount, vandal resistant                                                |  |  |
| Finish                                                                              | Plastic, injection molded, close to RAL9002 |                                 |                                                                                                      | Plastic, gray; Aluminum, powder coat, b                                               | olack Cast, powder coated, close to RAL9002                                    |  |  |
| Adjustment Range 360° pan, ±180° azimuth, 9° – 95° tilt (30° – 95° with -IR option) |                                             |                                 |                                                                                                      |                                                                                       |                                                                                |  |  |
| MECHANICAL                                                                          |                                             |                                 |                                                                                                      | WITH WALL MOUNT                                                                       | WITH NPT MOUNT                                                                 |  |  |
| (PENDANT DOME                                                                       | E)                                          | PENDA                           | NT CAMERA ONLY                                                                                       | (H4A-MT-WALL1)                                                                        | (H4A-MT-NPTA1)                                                                 |  |  |