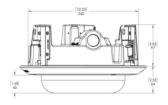

TIR illumination power may be reduced at higher operating temperatures.

| IMAGE CONTROL                                                                       |                                             |                                 |                                                                                                      |                                                                                       |                                                                                |  |  |
|-------------------------------------------------------------------------------------|---------------------------------------------|---------------------------------|------------------------------------------------------------------------------------------------------|---------------------------------------------------------------------------------------|--------------------------------------------------------------------------------|--|--|
| Image Compression N                                                                 | Method                                      |                                 | H.264 HDSM SmartCodec, H.265                                                                         | HDSM SmartCodec, Motion JPEG                                                          |                                                                                |  |  |
| Streaming                                                                           |                                             |                                 | Multi-stream H.264, Multi-strea<br>HDSM™ 2.0 on 4.0 MP, 5.0 MP,                                      | m H.265, Motion JPEG;<br>6.0 MP, and 4K (8.0 MP) cameras                              |                                                                                |  |  |
| Motion Detection                                                                    |                                             |                                 | Pixel motion: Selectable sensiti                                                                     | vity and threshold. Classified object detec                                           | etion                                                                          |  |  |
| Camera Tamper Dete                                                                  | ction                                       |                                 | Yes                                                                                                  |                                                                                       |                                                                                |  |  |
| Electronic Shutter Co                                                               | ntrol                                       |                                 | Automatic, Manual (1/7 to 1/819                                                                      | 6 sec)                                                                                |                                                                                |  |  |
| Iris Control                                                                        |                                             |                                 | Automatic, Open, Closed                                                                              |                                                                                       |                                                                                |  |  |
| Day/Night Control                                                                   |                                             |                                 | Automatic, Manual                                                                                    |                                                                                       |                                                                                |  |  |
| Flicker Control                                                                     |                                             |                                 | 60 Hz, 50 Hz                                                                                         |                                                                                       |                                                                                |  |  |
| White Balance                                                                       |                                             |                                 | Automatic, Manual                                                                                    |                                                                                       |                                                                                |  |  |
| Backlight Compensat                                                                 | tion                                        |                                 | Adjustable                                                                                           |                                                                                       |                                                                                |  |  |
| Privacy Zones                                                                       |                                             |                                 | Up to 64 zones                                                                                       |                                                                                       |                                                                                |  |  |
| NETWORK                                                                             |                                             |                                 |                                                                                                      |                                                                                       |                                                                                |  |  |
| Network                                                                             |                                             |                                 | 100BASE-TX, RJ45 Connector, C                                                                        | CAT5e Cabling                                                                         |                                                                                |  |  |
| ONVIF                                                                               |                                             |                                 | ONVIF compliance version 1.02,                                                                       | 2.00, Profile S, Profile T, Profile G, Profile                                        | M (www.onvif.org)                                                              |  |  |
| Security                                                                            |                                             |                                 |                                                                                                      | ncryption, digest authentication, WS authorith optional camera license), FIPS 140-2 L | entication, user access log, 802.1x port based<br>.3 (with optional accessory) |  |  |
| Protocols                                                                           |                                             |                                 | IPv6, IPv4, HTTP, HTTPS, SOAP,                                                                       | DNS, NTP, RTSP, RTCP, RTP, TCP, UDP,                                                  | IGMPv2, ICMP, DHCP, Zeroconf, ARP, HSTS                                        |  |  |
| Streaming Protocols                                                                 |                                             |                                 | RTP/UDP, RTP/UDP multicast, RTP/RTSP/TCP, RTP/RTSP/HTTP/TCP, RTP/RTSP/HTTPS/TCP, HTTP                |                                                                                       |                                                                                |  |  |
| Device Management                                                                   | Protocols                                   |                                 | SNMP v2c, SNMP v3                                                                                    |                                                                                       |                                                                                |  |  |
| DEDIDUEDALO                                                                         |                                             |                                 |                                                                                                      |                                                                                       |                                                                                |  |  |
| PERIPHERALS USB Port                                                                |                                             |                                 | USB 2.0                                                                                              |                                                                                       |                                                                                |  |  |
| 0361011                                                                             | Dome                                        |                                 | microSD/microSDHC/microSDXC slot – video speed class card required. Class V10 or better recommended. |                                                                                       |                                                                                |  |  |
| Onboard Storage                                                                     | Bullet and                                  | d Roy                           | SD/SDHC/SDXC slot – video speed class card required. Class V10 or better recommended.                |                                                                                       |                                                                                |  |  |
|                                                                                     | Dunct und                                   | a Box                           | OD/ODNO/ODNO SIGE VIGEO SPE                                                                          | to the second required. Oldes vio of bette                                            | or recommended.                                                                |  |  |
| AUXILIARY I/O                                                                       |                                             |                                 |                                                                                                      |                                                                                       |                                                                                |  |  |
| Audio Compression N                                                                 | /lethod                                     |                                 | G.711 PCM 8 kHz, Opus                                                                                |                                                                                       |                                                                                |  |  |
| Audio Input/Output                                                                  |                                             |                                 | Line level input and output                                                                          |                                                                                       |                                                                                |  |  |
| External I/O Terminal                                                               | s                                           |                                 | Alarm In, Alarm Out                                                                                  |                                                                                       |                                                                                |  |  |
| RS-485 Terminal                                                                     |                                             |                                 | Yes, Box camera only                                                                                 |                                                                                       |                                                                                |  |  |
| MECHANICAL (D                                                                       | OME) I                                      | NDOOR S                         | URFACE MOUNT                                                                                         | INDOOR IN-CEILING MOUNT                                                               | OUTDOOR SURFACE MOUNT                                                          |  |  |
| Dimensions (LxWxH)                                                                  |                                             | 163 mm x 163<br>6.4" x 6.4" x 4 | 3 mm x 118 mm;<br>4.7"                                                                               | 181 mm x 181 mm x 164 mm;<br>7.1" x 7.1" x 6.5"                                       | 163 mm x 163 mm x 121 mm;<br>6.4" x 6.4" x 4.8"                                |  |  |
| Weight                                                                              | 0                                           | ),99 kg (2.18                   | lbs)                                                                                                 | 1.64 kg (3.62 lbs)                                                                    | 1.39 kg (3.06 lbs)                                                             |  |  |
| Dome Bubble                                                                         | F                                           | Polycarbona                     | te                                                                                                   |                                                                                       |                                                                                |  |  |
| Body                                                                                | F                                           | Plastic, Aluminum               |                                                                                                      |                                                                                       | Aluminum                                                                       |  |  |
| Housing                                                                             | S                                           | Surface mount, tamper resistant |                                                                                                      | Recessed mount, tamper resistant                                                      | Surface mount, vandal resistant                                                |  |  |
| Finish                                                                              | Plastic, injection molded, close to RAL9002 |                                 |                                                                                                      | Plastic, gray; Aluminum, powder coat, b                                               | olack Cast, powder coated, close to RAL9002                                    |  |  |
| Adjustment Range 360° pan, ±180° azimuth, 9° – 95° tilt (30° – 95° with -IR option) |                                             |                                 |                                                                                                      |                                                                                       |                                                                                |  |  |
| MECHANICAL                                                                          |                                             |                                 |                                                                                                      | WITH WALL MOUNT                                                                       | WITH NPT MOUNT                                                                 |  |  |
| (PENDANT DOME                                                                       | E)                                          | PENDA                           | NT CAMERA ONLY                                                                                       | (H4A-MT-WALL1)                                                                        | (H4A-MT-NPTA1)                                                                 |  |  |