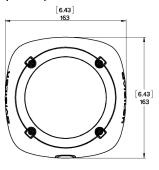

TIR illumination power may be reduced at higher operating temperatures.

| IMAGE CONTROL                                                                       |                                             |                                 |                                                                                                      |                                                                                       |                                                                                |  |  |
|-------------------------------------------------------------------------------------|---------------------------------------------|---------------------------------|------------------------------------------------------------------------------------------------------|---------------------------------------------------------------------------------------|--------------------------------------------------------------------------------|--|--|
| Image Compression N                                                                 | Method                                      |                                 | H.264 HDSM SmartCodec, H.265                                                                         | HDSM SmartCodec, Motion JPEG                                                          |                                                                                |  |  |
| Streaming                                                                           |                                             |                                 | Multi-stream H.264, Multi-strea<br>HDSM™ 2.0 on 4.0 MP, 5.0 MP,                                      | m H.265, Motion JPEG;<br>6.0 MP, and 4K (8.0 MP) cameras                              |                                                                                |  |  |
| Motion Detection                                                                    |                                             |                                 | Pixel motion: Selectable sensiti                                                                     | vity and threshold. Classified object detec                                           | etion                                                                          |  |  |
| Camera Tamper Dete                                                                  | ction                                       |                                 | Yes                                                                                                  |                                                                                       |                                                                                |  |  |
| Electronic Shutter Co                                                               | ntrol                                       |                                 | Automatic, Manual (1/7 to 1/819                                                                      | 6 sec)                                                                                |                                                                                |  |  |
| Iris Control                                                                        |                                             |                                 | Automatic, Open, Closed                                                                              |                                                                                       |                                                                                |  |  |
| Day/Night Control                                                                   |                                             |                                 | Automatic, Manual                                                                                    |                                                                                       |                                                                                |  |  |
| Flicker Control                                                                     |                                             |                                 | 60 Hz, 50 Hz                                                                                         |                                                                                       |                                                                                |  |  |
| White Balance                                                                       |                                             |                                 | Automatic, Manual                                                                                    |                                                                                       |                                                                                |  |  |
| Backlight Compensat                                                                 | tion                                        |                                 | Adjustable                                                                                           |                                                                                       |                                                                                |  |  |
| Privacy Zones                                                                       |                                             |                                 | Up to 64 zones                                                                                       |                                                                                       |                                                                                |  |  |
| NETWORK                                                                             |                                             |                                 |                                                                                                      |                                                                                       |                                                                                |  |  |
| Network                                                                             |                                             |                                 | 100BASE-TX, RJ45 Connector, C                                                                        | CAT5e Cabling                                                                         |                                                                                |  |  |
| ONVIF                                                                               |                                             |                                 | ONVIF compliance version 1.02,                                                                       | 2.00, Profile S, Profile T, Profile G, Profile                                        | M (www.onvif.org)                                                              |  |  |
| Security                                                                            |                                             |                                 |                                                                                                      | ncryption, digest authentication, WS authorith optional camera license), FIPS 140-2 L | entication, user access log, 802.1x port based<br>.3 (with optional accessory) |  |  |
| Protocols                                                                           |                                             |                                 | IPv6, IPv4, HTTP, HTTPS, SOAP,                                                                       | DNS, NTP, RTSP, RTCP, RTP, TCP, UDP,                                                  | IGMPv2, ICMP, DHCP, Zeroconf, ARP, HSTS                                        |  |  |
| Streaming Protocols                                                                 |                                             |                                 | RTP/UDP, RTP/UDP multicast, RTP/RTSP/TCP, RTP/RTSP/HTTP/TCP, RTP/RTSP/HTTPS/TCP, HTTP                |                                                                                       |                                                                                |  |  |
| Device Management                                                                   | Protocols                                   |                                 | SNMP v2c, SNMP v3                                                                                    |                                                                                       |                                                                                |  |  |
| DEDIDUEDALO                                                                         |                                             |                                 |                                                                                                      |                                                                                       |                                                                                |  |  |
| PERIPHERALS USB Port                                                                |                                             |                                 | USB 2.0                                                                                              |                                                                                       |                                                                                |  |  |
| 0361011                                                                             | Dome                                        |                                 | microSD/microSDHC/microSDXC slot – video speed class card required. Class V10 or better recommended. |                                                                                       |                                                                                |  |  |
| Onboard Storage                                                                     | Bullet and                                  | d Roy                           | SD/SDHC/SDXC slot – video speed class card required. Class V10 or better recommended.                |                                                                                       |                                                                                |  |  |
|                                                                                     | Dunct und                                   | a Box                           | OD/ODNO/ODNO SIGE VIGEO SPE                                                                          | to the second required. Oldes vio of bette                                            | or recommended.                                                                |  |  |
| AUXILIARY I/O                                                                       |                                             |                                 |                                                                                                      |                                                                                       |                                                                                |  |  |
| Audio Compression N                                                                 | /lethod                                     |                                 | G.711 PCM 8 kHz, Opus                                                                                |                                                                                       |                                                                                |  |  |
| Audio Input/Output                                                                  |                                             |                                 | Line level input and output                                                                          |                                                                                       |                                                                                |  |  |
| External I/O Terminal                                                               | s                                           |                                 | Alarm In, Alarm Out                                                                                  |                                                                                       |                                                                                |  |  |
| RS-485 Terminal                                                                     |                                             |                                 | Yes, Box camera only                                                                                 |                                                                                       |                                                                                |  |  |
| MECHANICAL (D                                                                       | OME) I                                      | NDOOR S                         | URFACE MOUNT                                                                                         | INDOOR IN-CEILING MOUNT                                                               | OUTDOOR SURFACE MOUNT                                                          |  |  |
| Dimensions (LxWxH)                                                                  |                                             | 163 mm x 163<br>6.4" x 6.4" x 4 | 3 mm x 118 mm;<br>4.7"                                                                               | 181 mm x 181 mm x 164 mm;<br>7.1" x 7.1" x 6.5"                                       | 163 mm x 163 mm x 121 mm;<br>6.4" x 6.4" x 4.8"                                |  |  |
| Weight                                                                              | 0                                           | ),99 kg (2.18                   | lbs)                                                                                                 | 1.64 kg (3.62 lbs)                                                                    | 1.39 kg (3.06 lbs)                                                             |  |  |
| Dome Bubble                                                                         | F                                           | Polycarbona                     | te                                                                                                   |                                                                                       |                                                                                |  |  |
| Body                                                                                | F                                           | Plastic, Aluminum               |                                                                                                      |                                                                                       | Aluminum                                                                       |  |  |
| Housing                                                                             | S                                           | Surface mount, tamper resistant |                                                                                                      | Recessed mount, tamper resistant                                                      | Surface mount, vandal resistant                                                |  |  |
| Finish                                                                              | Plastic, injection molded, close to RAL9002 |                                 |                                                                                                      | Plastic, gray; Aluminum, powder coat, b                                               | olack Cast, powder coated, close to RAL9002                                    |  |  |
| Adjustment Range 360° pan, ±180° azimuth, 9° – 95° tilt (30° – 95° with -IR option) |                                             |                                 |                                                                                                      |                                                                                       |                                                                                |  |  |
| MECHANICAL                                                                          |                                             |                                 |                                                                                                      | WITH WALL MOUNT                                                                       | WITH NPT MOUNT                                                                 |  |  |
| (PENDANT DOME                                                                       | E)                                          | PENDA                           | NT CAMERA ONLY                                                                                       | (H4A-MT-WALL1)                                                                        | (H4A-MT-NPTA1)                                                                 |  |  |