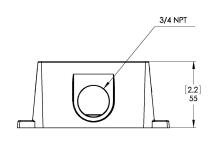

| LENS AND IR ILL                                    | .UMINATION               | 3.3 – 9 MM                                                                 | 4.9 – 8 MM                                                                    | 9 – 22 MM                                                                     | 4.7 – 84.6 MM                                              |
|----------------------------------------------------|--------------------------|----------------------------------------------------------------------------|-------------------------------------------------------------------------------|-------------------------------------------------------------------------------|------------------------------------------------------------|
| IR Illumination Max<br>Distance <sup>1</sup> (high | Dome                     | 35 m (115 ft), full tele<br>15 m (49 ft), full wide                        | 30 m (98 ft), full tele<br>15 m (49 ft), full wide                            | N/A                                                                           | N/A                                                        |
| power 850 nm<br>LEDs)                              | Bullet                   | 50 m (164 ft), full tele<br>30 m (98 ft), full wide                        | 50 m (164 ft), full tele<br>30 m (98 ft), full wide                           | 90 m (295 ft), full tele<br>60 m (197 ft), full wide                          | N/A                                                        |
|                                                    | 2 MP                     | 0.027 lux in color mode,<br>0.014 lux in monochrome<br>mode, 0 lux with IR | N/A                                                                           | 0.052 lux in color mode,<br>0.026 lux in monochrome<br>mode, 0 lux with IR    | 0.039 lux in color mode,<br>0.02 lux in monochrome<br>mode |
|                                                    | 4 MP                     | 0.03 lux in color mode,<br>0.015 lux in monochrome<br>mode, 0 lux with IR  | N/A                                                                           | 0.058 lux in color mode,<br>0.029 lux in monochrome<br>mode, 0 lux with IR    | N/A                                                        |
| Minimum<br>Illumination                            | 5 MP                     | N/A                                                                        | N/A                                                                           | 0.058 lux in color mode,<br>0.029 lux in monochrome<br>mode,<br>0 lux with IR | N/A                                                        |
|                                                    | 6 MP                     | N/A                                                                        | 0.055 lux in color mode,<br>0.028 lux in monochrome<br>mode, 0 lux with IR    | N/A                                                                           | N/A                                                        |
|                                                    | 8 MP                     | N/A                                                                        | 0.055 lux in color mode,<br>0.028 lux in monochrome<br>mode,<br>0 lux with IR | N/A                                                                           | N/A                                                        |
|                                                    | 2 MP                     | (16:9) 34° – 99°                                                           | N/A                                                                           | (16:9) 14° – 31°                                                              | (16:9) 4.1° – 60°                                          |
| Horizontal Angle of                                | 4 MP                     | (16:9)(4:3) 34° – 92°                                                      | N/A                                                                           | (16:9) 14° – 31°<br>(4:3) 10° – 24°                                           | N/A                                                        |
| View Based on<br>Aspect Ratio                      | 5 MP                     | N/A                                                                        | N/A                                                                           | (16:9)(4:3) 14° – 31°                                                         | N/A                                                        |
|                                                    | 6 MP                     | N/A                                                                        | (16:9) 52° – 92°; (3:2) 41° – 73°                                             | N/A                                                                           | N/A                                                        |
|                                                    | 8 MP                     | N/A                                                                        | (16:9) 52° – 92°                                                              | N/A                                                                           | N/A                                                        |
|                                                    | 2 MP                     | (16:9) 18° – 53°                                                           | N/A                                                                           | (16:9) 7.8° – 16.7°                                                           | (16:9) 2.3° – 34°                                          |
| Vertical Angle of                                  | 4 MP                     | (16:9) 18° – 50°<br>(4:3) 25° – 68°                                        | N/A                                                                           | (16:9) 8.2° — 17.4°<br>(4:3) 10° — 24°                                        | N/A                                                        |
| View Based on<br>Aspect Ratio                      | 5 MP                     | N/A                                                                        | N/A                                                                           | (16:9) 8.1° – 17.4°<br>(4:3) 11° – 23°                                        | N/A                                                        |
|                                                    | 6 MP                     | N/A                                                                        | (16:9) 29° – 51°; (3:2) 27° – 48°                                             | N/A                                                                           | N/A                                                        |
|                                                    | 8 MP                     | N/A                                                                        | (16:9) 29° – 51°                                                              | N/A                                                                           | N/A                                                        |
| Max Aperture                                       |                          | F1.3                                                                       | F1.8                                                                          | F1.6                                                                          | F1.6                                                       |
| Control                                            |                          | P-Iris, Remote Focus and Zoom                                              | 1                                                                             |                                                                               |                                                            |
| ID illumination power                              | nay he reduced at higher | operating temperatures                                                     |                                                                               |                                                                               |                                                            |

TIR illumination power may be reduced at higher operating temperatures.

| IMAGE CONTROL                                                                       |                                             |                                 |                                                                                                      |                                                                                       |                                                                                |  |  |
|-------------------------------------------------------------------------------------|---------------------------------------------|---------------------------------|------------------------------------------------------------------------------------------------------|---------------------------------------------------------------------------------------|--------------------------------------------------------------------------------|--|--|
| Image Compression N                                                                 | Method                                      |                                 | H.264 HDSM SmartCodec, H.265                                                                         | HDSM SmartCodec, Motion JPEG                                                          |                                                                                |  |  |
| Streaming                                                                           |                                             |                                 | Multi-stream H.264, Multi-strea<br>HDSM™ 2.0 on 4.0 MP, 5.0 MP,                                      | m H.265, Motion JPEG;<br>6.0 MP, and 4K (8.0 MP) cameras                              |                                                                                |  |  |
| Motion Detection                                                                    |                                             |                                 | Pixel motion: Selectable sensiti                                                                     | vity and threshold. Classified object detec                                           | etion                                                                          |  |  |
| Camera Tamper Dete                                                                  | ction                                       |                                 | Yes                                                                                                  |                                                                                       |                                                                                |  |  |
| Electronic Shutter Co                                                               | ntrol                                       |                                 | Automatic, Manual (1/7 to 1/819                                                                      | 6 sec)                                                                                |                                                                                |  |  |
| Iris Control                                                                        |                                             |                                 | Automatic, Open, Closed                                                                              |                                                                                       |                                                                                |  |  |
| Day/Night Control                                                                   |                                             |                                 | Automatic, Manual                                                                                    |                                                                                       |                                                                                |  |  |
| Flicker Control                                                                     |                                             |                                 | 60 Hz, 50 Hz                                                                                         |                                                                                       |                                                                                |  |  |
| White Balance                                                                       |                                             |                                 | Automatic, Manual                                                                                    |                                                                                       |                                                                                |  |  |
| Backlight Compensat                                                                 | tion                                        |                                 | Adjustable                                                                                           |                                                                                       |                                                                                |  |  |
| Privacy Zones                                                                       |                                             |                                 | Up to 64 zones                                                                                       |                                                                                       |                                                                                |  |  |
| NETWORK                                                                             |                                             |                                 |                                                                                                      |                                                                                       |                                                                                |  |  |
| Network                                                                             |                                             |                                 | 100BASE-TX, RJ45 Connector, C                                                                        | CAT5e Cabling                                                                         |                                                                                |  |  |
| ONVIF                                                                               |                                             |                                 | ONVIF compliance version 1.02,                                                                       | 2.00, Profile S, Profile T, Profile G, Profile                                        | M (www.onvif.org)                                                              |  |  |
| Security                                                                            |                                             |                                 |                                                                                                      | ncryption, digest authentication, WS authorith optional camera license), FIPS 140-2 L | entication, user access log, 802.1x port based<br>.3 (with optional accessory) |  |  |
| Protocols                                                                           |                                             |                                 | IPv6, IPv4, HTTP, HTTPS, SOAP,                                                                       | DNS, NTP, RTSP, RTCP, RTP, TCP, UDP,                                                  | IGMPv2, ICMP, DHCP, Zeroconf, ARP, HSTS                                        |  |  |
| Streaming Protocols                                                                 |                                             |                                 | RTP/UDP, RTP/UDP multicast, RTP/RTSP/TCP, RTP/RTSP/HTTP/TCP, RTP/RTSP/HTTPS/TCP, HTTP                |                                                                                       |                                                                                |  |  |
| Device Management                                                                   | Protocols                                   |                                 | SNMP v2c, SNMP v3                                                                                    |                                                                                       |                                                                                |  |  |
| DEDIDUEDALO                                                                         |                                             |                                 |                                                                                                      |                                                                                       |                                                                                |  |  |
| PERIPHERALS USB Port                                                                |                                             |                                 | USB 2.0                                                                                              |                                                                                       |                                                                                |  |  |
| 0361011                                                                             | Dome                                        |                                 | microSD/microSDHC/microSDXC slot – video speed class card required. Class V10 or better recommended. |                                                                                       |                                                                                |  |  |
| Onboard Storage                                                                     | Bullet and                                  | d Roy                           | SD/SDHC/SDXC slot – video speed class card required. Class V10 or better recommended.                |                                                                                       |                                                                                |  |  |
|                                                                                     | Dunct und                                   | a Box                           | OD/ODNO/ODNO SIGE VIGEO SPE                                                                          | to the second required. Oldes vio of bette                                            | or recommended.                                                                |  |  |
| AUXILIARY I/O                                                                       |                                             |                                 |                                                                                                      |                                                                                       |                                                                                |  |  |
| Audio Compression N                                                                 | /lethod                                     |                                 | G.711 PCM 8 kHz, Opus                                                                                |                                                                                       |                                                                                |  |  |
| Audio Input/Output                                                                  |                                             |                                 | Line level input and output                                                                          |                                                                                       |                                                                                |  |  |
| External I/O Terminal                                                               | s                                           |                                 | Alarm In, Alarm Out                                                                                  |                                                                                       |                                                                                |  |  |
| RS-485 Terminal                                                                     |                                             |                                 | Yes, Box camera only                                                                                 |                                                                                       |                                                                                |  |  |
| MECHANICAL (D                                                                       | OME) I                                      | NDOOR S                         | URFACE MOUNT                                                                                         | INDOOR IN-CEILING MOUNT                                                               | OUTDOOR SURFACE MOUNT                                                          |  |  |
| Dimensions (LxWxH)                                                                  |                                             | 163 mm x 163<br>6.4" x 6.4" x 4 | 3 mm x 118 mm;<br>4.7"                                                                               | 181 mm x 181 mm x 164 mm;<br>7.1" x 7.1" x 6.5"                                       | 163 mm x 163 mm x 121 mm;<br>6.4" x 6.4" x 4.8"                                |  |  |
| Weight                                                                              | 0                                           | ),99 kg (2.18                   | lbs)                                                                                                 | 1.64 kg (3.62 lbs)                                                                    | 1.39 kg (3.06 lbs)                                                             |  |  |
| Dome Bubble                                                                         | F                                           | Polycarbona                     | te                                                                                                   |                                                                                       |                                                                                |  |  |
| Body                                                                                | F                                           | Plastic, Aluminum               |                                                                                                      |                                                                                       | Aluminum                                                                       |  |  |
| Housing                                                                             | S                                           | Surface mount, tamper resistant |                                                                                                      | Recessed mount, tamper resistant                                                      | Surface mount, vandal resistant                                                |  |  |
| Finish                                                                              | Plastic, injection molded, close to RAL9002 |                                 |                                                                                                      | Plastic, gray; Aluminum, powder coat, b                                               | olack Cast, powder coated, close to RAL9002                                    |  |  |
| Adjustment Range 360° pan, ±180° azimuth, 9° – 95° tilt (30° – 95° with -IR option) |                                             |                                 |                                                                                                      |                                                                                       |                                                                                |  |  |
| MECHANICAL                                                                          |                                             |                                 |                                                                                                      | WITH WALL MOUNT                                                                       | WITH NPT MOUNT                                                                 |  |  |
| (PENDANT DOME                                                                       | E)                                          | PENDA                           | NT CAMERA ONLY                                                                                       | (H4A-MT-WALL1)                                                                        | (H4A-MT-NPTA1)                                                                 |  |  |

| MECHANICAL (PENDANT DOM  | IE) P        | ENDANT CAMERA ONLY                         | WITH WALL MOUNT<br>(H4A-MT-WALL1)                                                                                      | WITH NPT MOUNT<br>(H4A-MT-NPTA1)   |  |  |  |
|--------------------------|--------------|--------------------------------------------|------------------------------------------------------------------------------------------------------------------------|------------------------------------|--|--|--|
| Weight                   |              | 59 kg (3.51 lbs)                           | 3.04 kg (6.70 lbs)                                                                                                     | 1.84 kg (4.06 lbs)                 |  |  |  |
| Dome Bubble              | Р            | olycarbonate                               |                                                                                                                        |                                    |  |  |  |
| Body                     | A            | luminum                                    |                                                                                                                        |                                    |  |  |  |
| Housing                  | Р            | endant mount, vandal resistant             |                                                                                                                        |                                    |  |  |  |
| Finish                   | С            | ast, powder coated, close to RAL9002       |                                                                                                                        |                                    |  |  |  |
| Adjustment Range         | 3            | 60° pan, ±180° azimuth, 9° – 95° tilt (30° | ° – 95° with -IR option)                                                                                               |                                    |  |  |  |
| MECHANICAL (E            | BULLET)      |                                            |                                                                                                                        |                                    |  |  |  |
| Dimensions (LxWxH        |              | 280 mm x 126 mm x 91 mm; 11                | .04" x 4.97" x 3.58" (including mounting br                                                                            | acket)                             |  |  |  |
|                          | Camera       | 1.71 kg (3.77 lbs)                         |                                                                                                                        |                                    |  |  |  |
| Neight                   | Mounting Bra | cket 0.21 kg (0.46 lbs)                    |                                                                                                                        |                                    |  |  |  |
| Body                     |              | Aluminum                                   |                                                                                                                        |                                    |  |  |  |
| Housing                  |              | Surface mount, tamper resist               | ant                                                                                                                    |                                    |  |  |  |
| Finish                   |              | Cast, powder coated, close to              | RAL9002                                                                                                                |                                    |  |  |  |
| Adjustment Range         |              | ±175° pan, ±90° tilt, ±175° azir           | muth                                                                                                                   |                                    |  |  |  |
| MECHANICAL (E            | 30X)         |                                            |                                                                                                                        |                                    |  |  |  |
| Dimensions (LxWxH        |              | 168 mm x 76 mm x 67 mm; 6.6°               | " x 3.0" x 2.6"                                                                                                        |                                    |  |  |  |
| Weight                   | <u> </u>     | 0.62 kg (1.4 lbs)                          | 0.62 kg (1.4 lbs)                                                                                                      |                                    |  |  |  |
| Body                     |              | Aluminum                                   | Aluminum                                                                                                               |                                    |  |  |  |
| Camera Mount             |              | 1/4"-20 UNC (top and bottom)               | 1/4"-20 UNC (top and bottom)                                                                                           |                                    |  |  |  |
| Finish                   |              | Cast, powder coated, black                 |                                                                                                                        |                                    |  |  |  |
| ELECTRICAL               |              |                                            |                                                                                                                        |                                    |  |  |  |
|                          | Bullet       | 13 W max                                   |                                                                                                                        |                                    |  |  |  |
| Power<br>Consumption     | Dome         | 13 W max (11 W with no IR or               | 13 W max (11 W with no IR or IR disabled)                                                                              |                                    |  |  |  |
| oonsumption              | Box          | 7 W max                                    |                                                                                                                        |                                    |  |  |  |
|                          | Bullet       | VDC: 12 V ± 10%, 13 W min                  | VAC: 24 V ± 10%, 15 VA min                                                                                             | PoE: IEEE802.3af Class 3 compliant |  |  |  |
| Power Source             | Dome         | VDC: 12 V ± 10%, 12 W min                  | VAC: 24 V ± 10%, 13 VA min                                                                                             | PoE: IEEE802.3af Class 3 compliant |  |  |  |
|                          | Box          | VDC: 12 V ± 10%, 7 W min                   | VAC: 24 V ± 10%, 9 VA min                                                                                              | PoE: IEEE802.3af Class 3 compliant |  |  |  |
| RTC Backup Battery       | /            | 3V manganese lithium                       |                                                                                                                        |                                    |  |  |  |
| Memory                   |              | 2 GB RAM, 512 MB Flash                     | 2 GB RAM, 512 MB Flash                                                                                                 |                                    |  |  |  |
| ENVIRONMENT <i>I</i>     | AL           |                                            |                                                                                                                        |                                    |  |  |  |
|                          | Bullet       |                                            | -40 °C to +60 °C (-40 °F to 140 °F), in enclosed space<br>-40 °C to +65 °C (-40 °F to 149 °F), with ambient convection |                                    |  |  |  |
| Operating<br>Temperature | Dome         | -40 °C to +65 °C (-40 °F to 149            | °F)                                                                                                                    |                                    |  |  |  |
|                          | Box          | -10 °C to +60 °C (-14 °F to 140            | °F)                                                                                                                    |                                    |  |  |  |
|                          | Bullet       |                                            | ne temperature is 61 °C (141 °F) or higher.<br>C (131 °F) and 61 °C (141 °F). Hysteresis: 5                            |                                    |  |  |  |
|                          |              |                                            |                                                                                                                        |                                    |  |  |  |