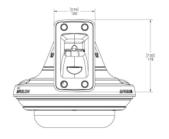

TIR illumination power may be reduced at higher operating temperatures.

| IMAGE CONTROL                                                                       |                                             |                                 |                                                                                                      |                                                                                       |                                                                                |  |  |
|-------------------------------------------------------------------------------------|---------------------------------------------|---------------------------------|------------------------------------------------------------------------------------------------------|---------------------------------------------------------------------------------------|--------------------------------------------------------------------------------|--|--|
| Image Compression N                                                                 | Method                                      |                                 | H.264 HDSM SmartCodec, H.265                                                                         | HDSM SmartCodec, Motion JPEG                                                          |                                                                                |  |  |
| Streaming                                                                           |                                             |                                 | Multi-stream H.264, Multi-strea<br>HDSM™ 2.0 on 4.0 MP, 5.0 MP,                                      | m H.265, Motion JPEG;<br>6.0 MP, and 4K (8.0 MP) cameras                              |                                                                                |  |  |
| Motion Detection                                                                    |                                             |                                 | Pixel motion: Selectable sensiti                                                                     | vity and threshold. Classified object detec                                           | etion                                                                          |  |  |
| Camera Tamper Dete                                                                  | ction                                       |                                 | Yes                                                                                                  |                                                                                       |                                                                                |  |  |
| Electronic Shutter Co                                                               | ntrol                                       |                                 | Automatic, Manual (1/7 to 1/819                                                                      | 6 sec)                                                                                |                                                                                |  |  |
| Iris Control                                                                        |                                             |                                 | Automatic, Open, Closed                                                                              |                                                                                       |                                                                                |  |  |
| Day/Night Control                                                                   |                                             |                                 | Automatic, Manual                                                                                    |                                                                                       |                                                                                |  |  |
| Flicker Control                                                                     |                                             |                                 | 60 Hz, 50 Hz                                                                                         |                                                                                       |                                                                                |  |  |
| White Balance                                                                       |                                             |                                 | Automatic, Manual                                                                                    |                                                                                       |                                                                                |  |  |
| Backlight Compensat                                                                 | tion                                        |                                 | Adjustable                                                                                           |                                                                                       |                                                                                |  |  |
| Privacy Zones                                                                       |                                             |                                 | Up to 64 zones                                                                                       |                                                                                       |                                                                                |  |  |
| NETWORK                                                                             |                                             |                                 |                                                                                                      |                                                                                       |                                                                                |  |  |
| Network                                                                             |                                             |                                 | 100BASE-TX, RJ45 Connector, C                                                                        | CAT5e Cabling                                                                         |                                                                                |  |  |
| ONVIF                                                                               |                                             |                                 | ONVIF compliance version 1.02,                                                                       | 2.00, Profile S, Profile T, Profile G, Profile                                        | M (www.onvif.org)                                                              |  |  |
| Security                                                                            |                                             |                                 |                                                                                                      | ncryption, digest authentication, WS authorith optional camera license), FIPS 140-2 L | entication, user access log, 802.1x port based<br>.3 (with optional accessory) |  |  |
| Protocols                                                                           |                                             |                                 | IPv6, IPv4, HTTP, HTTPS, SOAP,                                                                       | DNS, NTP, RTSP, RTCP, RTP, TCP, UDP,                                                  | IGMPv2, ICMP, DHCP, Zeroconf, ARP, HSTS                                        |  |  |
| Streaming Protocols                                                                 |                                             |                                 | RTP/UDP, RTP/UDP multicast, RTP/RTSP/TCP, RTP/RTSP/HTTP/TCP, RTP/RTSP/HTTPS/TCP, HTTP                |                                                                                       |                                                                                |  |  |
| Device Management                                                                   | Protocols                                   |                                 | SNMP v2c, SNMP v3                                                                                    |                                                                                       |                                                                                |  |  |
| DEDIDUEDALO                                                                         |                                             |                                 |                                                                                                      |                                                                                       |                                                                                |  |  |
| PERIPHERALS USB Port                                                                |                                             |                                 | USB 2.0                                                                                              |                                                                                       |                                                                                |  |  |
| 0361011                                                                             | Dome                                        |                                 | microSD/microSDHC/microSDXC slot – video speed class card required. Class V10 or better recommended. |                                                                                       |                                                                                |  |  |
| Onboard Storage                                                                     | Bullet and                                  | d Roy                           | SD/SDHC/SDXC slot – video speed class card required. Class V10 or better recommended.                |                                                                                       |                                                                                |  |  |
|                                                                                     | Dunct und                                   | a Box                           | OD/ODNO/ODNO SIGE VIGEO SPE                                                                          | to the second required. Oldes vio of bette                                            | or recommended.                                                                |  |  |
| AUXILIARY I/O                                                                       |                                             |                                 |                                                                                                      |                                                                                       |                                                                                |  |  |
| Audio Compression N                                                                 | /lethod                                     |                                 | G.711 PCM 8 kHz, Opus                                                                                |                                                                                       |                                                                                |  |  |
| Audio Input/Output                                                                  |                                             |                                 | Line level input and output                                                                          |                                                                                       |                                                                                |  |  |
| External I/O Terminal                                                               | s                                           |                                 | Alarm In, Alarm Out                                                                                  |                                                                                       |                                                                                |  |  |
| RS-485 Terminal                                                                     |                                             |                                 | Yes, Box camera only                                                                                 |                                                                                       |                                                                                |  |  |
| MECHANICAL (D                                                                       | OME) I                                      | NDOOR S                         | URFACE MOUNT                                                                                         | INDOOR IN-CEILING MOUNT                                                               | OUTDOOR SURFACE MOUNT                                                          |  |  |
| Dimensions (LxWxH)                                                                  |                                             | 163 mm x 163<br>6.4" x 6.4" x 4 | 3 mm x 118 mm;<br>4.7"                                                                               | 181 mm x 181 mm x 164 mm;<br>7.1" x 7.1" x 6.5"                                       | 163 mm x 163 mm x 121 mm;<br>6.4" x 6.4" x 4.8"                                |  |  |
| Weight                                                                              | 0                                           | ),99 kg (2.18                   | lbs)                                                                                                 | 1.64 kg (3.62 lbs)                                                                    | 1.39 kg (3.06 lbs)                                                             |  |  |
| Dome Bubble                                                                         | F                                           | Polycarbona                     | te                                                                                                   |                                                                                       |                                                                                |  |  |
| Body                                                                                | F                                           | Plastic, Aluminum               |                                                                                                      |                                                                                       | Aluminum                                                                       |  |  |
| Housing                                                                             | S                                           | Surface mount, tamper resistant |                                                                                                      | Recessed mount, tamper resistant                                                      | Surface mount, vandal resistant                                                |  |  |
| Finish                                                                              | Plastic, injection molded, close to RAL9002 |                                 |                                                                                                      | Plastic, gray; Aluminum, powder coat, b                                               | olack Cast, powder coated, close to RAL9002                                    |  |  |
| Adjustment Range 360° pan, ±180° azimuth, 9° – 95° tilt (30° – 95° with -IR option) |                                             |                                 |                                                                                                      |                                                                                       |                                                                                |  |  |
| MECHANICAL                                                                          |                                             |                                 |                                                                                                      | WITH WALL MOUNT                                                                       | WITH NPT MOUNT                                                                 |  |  |
| (PENDANT DOME                                                                       | E)                                          | PENDA                           | NT CAMERA ONLY                                                                                       | (H4A-MT-WALL1)                                                                        | (H4A-MT-NPTA1)                                                                 |  |  |

| MECHANICAL (PENDANT DOM  | IE) P        | ENDANT CAMERA ONLY                         | WITH WALL MOUNT<br>(H4A-MT-WALL1)                                                                                      | WITH NPT MOUNT<br>(H4A-MT-NPTA1)   |  |  |  |
|--------------------------|--------------|--------------------------------------------|------------------------------------------------------------------------------------------------------------------------|------------------------------------|--|--|--|
| Weight                   |              | 59 kg (3.51 lbs)                           | 3.04 kg (6.70 lbs)                                                                                                     | 1.84 kg (4.06 lbs)                 |  |  |  |
| Dome Bubble              | Р            | olycarbonate                               |                                                                                                                        |                                    |  |  |  |
| Body                     | A            | luminum                                    |                                                                                                                        |                                    |  |  |  |
| Housing                  | Р            | endant mount, vandal resistant             |                                                                                                                        |                                    |  |  |  |
| Finish                   | С            | ast, powder coated, close to RAL9002       |                                                                                                                        |                                    |  |  |  |
| Adjustment Range         | 3            | 60° pan, ±180° azimuth, 9° – 95° tilt (30° | ° – 95° with -IR option)                                                                                               |                                    |  |  |  |
| MECHANICAL (E            | BULLET)      |                                            |                                                                                                                        |                                    |  |  |  |
| Dimensions (LxWxH        |              | 280 mm x 126 mm x 91 mm; 11                | .04" x 4.97" x 3.58" (including mounting br                                                                            | acket)                             |  |  |  |
|                          | Camera       | 1.71 kg (3.77 lbs)                         |                                                                                                                        |                                    |  |  |  |
| Neight                   | Mounting Bra | cket 0.21 kg (0.46 lbs)                    |                                                                                                                        |                                    |  |  |  |
| Body                     |              | Aluminum                                   |                                                                                                                        |                                    |  |  |  |
| Housing                  |              | Surface mount, tamper resist               | ant                                                                                                                    |                                    |  |  |  |
| Finish                   |              | Cast, powder coated, close to              | RAL9002                                                                                                                |                                    |  |  |  |
| Adjustment Range         |              | ±175° pan, ±90° tilt, ±175° azir           | muth                                                                                                                   |                                    |  |  |  |
| MECHANICAL (E            | 30X)         |                                            |                                                                                                                        |                                    |  |  |  |
| Dimensions (LxWxH        |              | 168 mm x 76 mm x 67 mm; 6.6°               | " x 3.0" x 2.6"                                                                                                        |                                    |  |  |  |
| Weight                   | <u> </u>     | 0.62 kg (1.4 lbs)                          | 0.62 kg (1.4 lbs)                                                                                                      |                                    |  |  |  |
| Body                     |              | Aluminum                                   | Aluminum                                                                                                               |                                    |  |  |  |
| Camera Mount             |              | 1/4"-20 UNC (top and bottom)               | 1/4"-20 UNC (top and bottom)                                                                                           |                                    |  |  |  |
| Finish                   |              | Cast, powder coated, black                 |                                                                                                                        |                                    |  |  |  |
| ELECTRICAL               |              |                                            |                                                                                                                        |                                    |  |  |  |
|                          | Bullet       | 13 W max                                   |                                                                                                                        |                                    |  |  |  |
| Power<br>Consumption     | Dome         | 13 W max (11 W with no IR or               | 13 W max (11 W with no IR or IR disabled)                                                                              |                                    |  |  |  |
| oonsumption              | Box          | 7 W max                                    |                                                                                                                        |                                    |  |  |  |
|                          | Bullet       | VDC: 12 V ± 10%, 13 W min                  | VAC: 24 V ± 10%, 15 VA min                                                                                             | PoE: IEEE802.3af Class 3 compliant |  |  |  |
| Power Source             | Dome         | VDC: 12 V ± 10%, 12 W min                  | VAC: 24 V ± 10%, 13 VA min                                                                                             | PoE: IEEE802.3af Class 3 compliant |  |  |  |
|                          | Box          | VDC: 12 V ± 10%, 7 W min                   | VAC: 24 V ± 10%, 9 VA min                                                                                              | PoE: IEEE802.3af Class 3 compliant |  |  |  |
| RTC Backup Battery       | /            | 3V manganese lithium                       |                                                                                                                        |                                    |  |  |  |
| Memory                   |              | 2 GB RAM, 512 MB Flash                     | 2 GB RAM, 512 MB Flash                                                                                                 |                                    |  |  |  |
| ENVIRONMENT <i>I</i>     | AL           |                                            |                                                                                                                        |                                    |  |  |  |
|                          | Bullet       |                                            | -40 °C to +60 °C (-40 °F to 140 °F), in enclosed space<br>-40 °C to +65 °C (-40 °F to 149 °F), with ambient convection |                                    |  |  |  |
| Operating<br>Temperature | Dome         | -40 °C to +65 °C (-40 °F to 149            | °F)                                                                                                                    |                                    |  |  |  |
|                          | Box          | -10 °C to +60 °C (-14 °F to 140            | °F)                                                                                                                    |                                    |  |  |  |
|                          | Bullet       |                                            | ne temperature is 61 °C (141 °F) or higher.<br>C (131 °F) and 61 °C (141 °F). Hysteresis: 5                            |                                    |  |  |  |
|                          |              |                                            |                                                                                                                        |                                    |  |  |  |