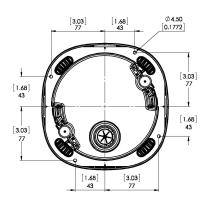

TIR illumination power may be reduced at higher operating temperatures.

| IMAGE CONTROL                                                                       |                                             |                                 |                                                                                                      |                                                                                       |                                                                                |  |  |
|-------------------------------------------------------------------------------------|---------------------------------------------|---------------------------------|------------------------------------------------------------------------------------------------------|---------------------------------------------------------------------------------------|--------------------------------------------------------------------------------|--|--|
| Image Compression N                                                                 | Method                                      |                                 | H.264 HDSM SmartCodec, H.265                                                                         | HDSM SmartCodec, Motion JPEG                                                          |                                                                                |  |  |
| Streaming                                                                           |                                             |                                 | Multi-stream H.264, Multi-strea<br>HDSM™ 2.0 on 4.0 MP, 5.0 MP,                                      | m H.265, Motion JPEG;<br>6.0 MP, and 4K (8.0 MP) cameras                              |                                                                                |  |  |
| Motion Detection                                                                    |                                             |                                 | Pixel motion: Selectable sensiti                                                                     | vity and threshold. Classified object detec                                           | etion                                                                          |  |  |
| Camera Tamper Dete                                                                  | ction                                       |                                 | Yes                                                                                                  |                                                                                       |                                                                                |  |  |
| Electronic Shutter Co                                                               | ntrol                                       |                                 | Automatic, Manual (1/7 to 1/819                                                                      | 6 sec)                                                                                |                                                                                |  |  |
| Iris Control                                                                        |                                             |                                 | Automatic, Open, Closed                                                                              |                                                                                       |                                                                                |  |  |
| Day/Night Control                                                                   |                                             |                                 | Automatic, Manual                                                                                    |                                                                                       |                                                                                |  |  |
| Flicker Control                                                                     |                                             |                                 | 60 Hz, 50 Hz                                                                                         |                                                                                       |                                                                                |  |  |
| White Balance                                                                       |                                             |                                 | Automatic, Manual                                                                                    |                                                                                       |                                                                                |  |  |
| Backlight Compensat                                                                 | tion                                        |                                 | Adjustable                                                                                           |                                                                                       |                                                                                |  |  |
| Privacy Zones                                                                       |                                             |                                 | Up to 64 zones                                                                                       |                                                                                       |                                                                                |  |  |
| NETWORK                                                                             |                                             |                                 |                                                                                                      |                                                                                       |                                                                                |  |  |
| Network                                                                             |                                             |                                 | 100BASE-TX, RJ45 Connector, C                                                                        | CAT5e Cabling                                                                         |                                                                                |  |  |
| ONVIF                                                                               |                                             |                                 | ONVIF compliance version 1.02,                                                                       | 2.00, Profile S, Profile T, Profile G, Profile                                        | M (www.onvif.org)                                                              |  |  |
| Security                                                                            |                                             |                                 |                                                                                                      | ncryption, digest authentication, WS authorith optional camera license), FIPS 140-2 L | entication, user access log, 802.1x port based<br>.3 (with optional accessory) |  |  |
| Protocols                                                                           |                                             |                                 | IPv6, IPv4, HTTP, HTTPS, SOAP,                                                                       | DNS, NTP, RTSP, RTCP, RTP, TCP, UDP,                                                  | IGMPv2, ICMP, DHCP, Zeroconf, ARP, HSTS                                        |  |  |
| Streaming Protocols                                                                 |                                             |                                 | RTP/UDP, RTP/UDP multicast, RTP/RTSP/TCP, RTP/RTSP/HTTP/TCP, RTP/RTSP/HTTPS/TCP, HTTP                |                                                                                       |                                                                                |  |  |
| Device Management                                                                   | Protocols                                   |                                 | SNMP v2c, SNMP v3                                                                                    |                                                                                       |                                                                                |  |  |
| DEDIDUEDALO                                                                         |                                             |                                 |                                                                                                      |                                                                                       |                                                                                |  |  |
| PERIPHERALS USB Port                                                                |                                             |                                 | USB 2.0                                                                                              |                                                                                       |                                                                                |  |  |
| 0361011                                                                             | Dome                                        |                                 | microSD/microSDHC/microSDXC slot – video speed class card required. Class V10 or better recommended. |                                                                                       |                                                                                |  |  |
| Onboard Storage                                                                     | Bullet and                                  | d Roy                           | SD/SDHC/SDXC slot – video speed class card required. Class V10 or better recommended.                |                                                                                       |                                                                                |  |  |
|                                                                                     | Dunct und                                   | a Box                           | OD/ODNO/ODNO SIGE VIGEO SPE                                                                          | to the second required. Oldes vio of bette                                            | or recommended.                                                                |  |  |
| AUXILIARY I/O                                                                       |                                             |                                 |                                                                                                      |                                                                                       |                                                                                |  |  |
| Audio Compression N                                                                 | /lethod                                     |                                 | G.711 PCM 8 kHz, Opus                                                                                |                                                                                       |                                                                                |  |  |
| Audio Input/Output                                                                  |                                             |                                 | Line level input and output                                                                          |                                                                                       |                                                                                |  |  |
| External I/O Terminal                                                               | s                                           |                                 | Alarm In, Alarm Out                                                                                  |                                                                                       |                                                                                |  |  |
| RS-485 Terminal                                                                     |                                             |                                 | Yes, Box camera only                                                                                 |                                                                                       |                                                                                |  |  |
| MECHANICAL (D                                                                       | OME) I                                      | NDOOR S                         | URFACE MOUNT                                                                                         | INDOOR IN-CEILING MOUNT                                                               | OUTDOOR SURFACE MOUNT                                                          |  |  |
| Dimensions (LxWxH)                                                                  |                                             | 163 mm x 163<br>6.4" x 6.4" x 4 | 3 mm x 118 mm;<br>4.7"                                                                               | 181 mm x 181 mm x 164 mm;<br>7.1" x 7.1" x 6.5"                                       | 163 mm x 163 mm x 121 mm;<br>6.4" x 6.4" x 4.8"                                |  |  |
| Weight                                                                              | 0                                           | ),99 kg (2.18                   | lbs)                                                                                                 | 1.64 kg (3.62 lbs)                                                                    | 1.39 kg (3.06 lbs)                                                             |  |  |
| Dome Bubble                                                                         | F                                           | Polycarbona                     | te                                                                                                   |                                                                                       |                                                                                |  |  |
| Body                                                                                | F                                           | Plastic, Aluminum               |                                                                                                      |                                                                                       | Aluminum                                                                       |  |  |
| Housing                                                                             | S                                           | Surface mount, tamper resistant |                                                                                                      | Recessed mount, tamper resistant                                                      | Surface mount, vandal resistant                                                |  |  |
| Finish                                                                              | Plastic, injection molded, close to RAL9002 |                                 |                                                                                                      | Plastic, gray; Aluminum, powder coat, b                                               | olack Cast, powder coated, close to RAL9002                                    |  |  |
| Adjustment Range 360° pan, ±180° azimuth, 9° – 95° tilt (30° – 95° with -IR option) |                                             |                                 |                                                                                                      |                                                                                       |                                                                                |  |  |
| MECHANICAL                                                                          |                                             |                                 |                                                                                                      | WITH WALL MOUNT                                                                       | WITH NPT MOUNT                                                                 |  |  |
| (PENDANT DOME                                                                       | E)                                          | PENDA                           | NT CAMERA ONLY                                                                                       | (H4A-MT-WALL1)                                                                        | (H4A-MT-NPTA1)                                                                 |  |  |