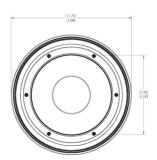

TIR illumination power may be reduced at higher operating temperatures.

| IMAGE CONTROL                                                                       |                                             |                                 |                                                                                                      |                                                                                       |                                                                                |  |  |
|-------------------------------------------------------------------------------------|---------------------------------------------|---------------------------------|------------------------------------------------------------------------------------------------------|---------------------------------------------------------------------------------------|--------------------------------------------------------------------------------|--|--|
| Image Compression N                                                                 | Method                                      |                                 | H.264 HDSM SmartCodec, H.265                                                                         | HDSM SmartCodec, Motion JPEG                                                          |                                                                                |  |  |
| Streaming                                                                           |                                             |                                 | Multi-stream H.264, Multi-strea<br>HDSM™ 2.0 on 4.0 MP, 5.0 MP,                                      | m H.265, Motion JPEG;<br>6.0 MP, and 4K (8.0 MP) cameras                              |                                                                                |  |  |
| Motion Detection                                                                    |                                             |                                 | Pixel motion: Selectable sensiti                                                                     | vity and threshold. Classified object detec                                           | etion                                                                          |  |  |
| Camera Tamper Dete                                                                  | ction                                       |                                 | Yes                                                                                                  |                                                                                       |                                                                                |  |  |
| Electronic Shutter Co                                                               | ntrol                                       |                                 | Automatic, Manual (1/7 to 1/819                                                                      | 6 sec)                                                                                |                                                                                |  |  |
| Iris Control                                                                        |                                             |                                 | Automatic, Open, Closed                                                                              |                                                                                       |                                                                                |  |  |
| Day/Night Control                                                                   |                                             |                                 | Automatic, Manual                                                                                    |                                                                                       |                                                                                |  |  |
| Flicker Control                                                                     |                                             |                                 | 60 Hz, 50 Hz                                                                                         |                                                                                       |                                                                                |  |  |
| White Balance                                                                       |                                             |                                 | Automatic, Manual                                                                                    |                                                                                       |                                                                                |  |  |
| Backlight Compensat                                                                 | tion                                        |                                 | Adjustable                                                                                           |                                                                                       |                                                                                |  |  |
| Privacy Zones                                                                       |                                             |                                 | Up to 64 zones                                                                                       |                                                                                       |                                                                                |  |  |
| NETWORK                                                                             |                                             |                                 |                                                                                                      |                                                                                       |                                                                                |  |  |
| Network                                                                             |                                             |                                 | 100BASE-TX, RJ45 Connector, C                                                                        | CAT5e Cabling                                                                         |                                                                                |  |  |
| ONVIF                                                                               |                                             |                                 | ONVIF compliance version 1.02,                                                                       | 2.00, Profile S, Profile T, Profile G, Profile                                        | M (www.onvif.org)                                                              |  |  |
| Security                                                                            |                                             |                                 |                                                                                                      | ncryption, digest authentication, WS authorith optional camera license), FIPS 140-2 L | entication, user access log, 802.1x port based<br>.3 (with optional accessory) |  |  |
| Protocols                                                                           |                                             |                                 | IPv6, IPv4, HTTP, HTTPS, SOAP,                                                                       | DNS, NTP, RTSP, RTCP, RTP, TCP, UDP,                                                  | IGMPv2, ICMP, DHCP, Zeroconf, ARP, HSTS                                        |  |  |
| Streaming Protocols                                                                 |                                             |                                 | RTP/UDP, RTP/UDP multicast, RTP/RTSP/TCP, RTP/RTSP/HTTP/TCP, RTP/RTSP/HTTPS/TCP, HTTP                |                                                                                       |                                                                                |  |  |
| Device Management                                                                   | Protocols                                   |                                 | SNMP v2c, SNMP v3                                                                                    |                                                                                       |                                                                                |  |  |
| DEDIDUEDALO                                                                         |                                             |                                 |                                                                                                      |                                                                                       |                                                                                |  |  |
| PERIPHERALS USB Port                                                                |                                             |                                 | USB 2.0                                                                                              |                                                                                       |                                                                                |  |  |
| 0361011                                                                             | Dome                                        |                                 | microSD/microSDHC/microSDXC slot – video speed class card required. Class V10 or better recommended. |                                                                                       |                                                                                |  |  |
| Onboard Storage                                                                     | Bullet and                                  | d Roy                           | SD/SDHC/SDXC slot – video speed class card required. Class V10 or better recommended.                |                                                                                       |                                                                                |  |  |
|                                                                                     | Dunct und                                   | a Box                           | OD/ODNO/ODNO SIGE VIGEO SPE                                                                          | to the second required. Oldes vio of bette                                            | or recommended.                                                                |  |  |
| AUXILIARY I/O                                                                       |                                             |                                 |                                                                                                      |                                                                                       |                                                                                |  |  |
| Audio Compression N                                                                 | /lethod                                     |                                 | G.711 PCM 8 kHz, Opus                                                                                |                                                                                       |                                                                                |  |  |
| Audio Input/Output                                                                  |                                             |                                 | Line level input and output                                                                          |                                                                                       |                                                                                |  |  |
| External I/O Terminal                                                               | s                                           |                                 | Alarm In, Alarm Out                                                                                  |                                                                                       |                                                                                |  |  |
| RS-485 Terminal                                                                     |                                             |                                 | Yes, Box camera only                                                                                 |                                                                                       |                                                                                |  |  |
| MECHANICAL (D                                                                       | OME) I                                      | NDOOR S                         | URFACE MOUNT                                                                                         | INDOOR IN-CEILING MOUNT                                                               | OUTDOOR SURFACE MOUNT                                                          |  |  |
| Dimensions (LxWxH)                                                                  |                                             | 163 mm x 163<br>6.4" x 6.4" x 4 | 3 mm x 118 mm;<br>4.7"                                                                               | 181 mm x 181 mm x 164 mm;<br>7.1" x 7.1" x 6.5"                                       | 163 mm x 163 mm x 121 mm;<br>6.4" x 6.4" x 4.8"                                |  |  |
| Weight                                                                              | 0                                           | ),99 kg (2.18                   | lbs)                                                                                                 | 1.64 kg (3.62 lbs)                                                                    | 1.39 kg (3.06 lbs)                                                             |  |  |
| Dome Bubble                                                                         | F                                           | Polycarbona                     | te                                                                                                   |                                                                                       |                                                                                |  |  |
| Body                                                                                | F                                           | Plastic, Aluminum               |                                                                                                      |                                                                                       | Aluminum                                                                       |  |  |
| Housing                                                                             | S                                           | Surface mount, tamper resistant |                                                                                                      | Recessed mount, tamper resistant                                                      | Surface mount, vandal resistant                                                |  |  |
| Finish                                                                              | Plastic, injection molded, close to RAL9002 |                                 |                                                                                                      | Plastic, gray; Aluminum, powder coat, b                                               | olack Cast, powder coated, close to RAL9002                                    |  |  |
| Adjustment Range 360° pan, ±180° azimuth, 9° – 95° tilt (30° – 95° with -IR option) |                                             |                                 |                                                                                                      |                                                                                       |                                                                                |  |  |
| MECHANICAL                                                                          |                                             |                                 |                                                                                                      | WITH WALL MOUNT                                                                       | WITH NPT MOUNT                                                                 |  |  |
| (PENDANT DOME                                                                       | E)                                          | PENDA                           | NT CAMERA ONLY                                                                                       | (H4A-MT-WALL1)                                                                        | (H4A-MT-NPTA1)                                                                 |  |  |

| MECHANICAL (PENDANT DOM  | IE) P        | ENDANT CAMERA ONLY                         | WITH WALL MOUNT<br>(H4A-MT-WALL1)                                                                                      | WITH NPT MOUNT<br>(H4A-MT-NPTA1)   |  |  |  |
|--------------------------|--------------|--------------------------------------------|------------------------------------------------------------------------------------------------------------------------|------------------------------------|--|--|--|
| Weight                   |              | 59 kg (3.51 lbs)                           | 3.04 kg (6.70 lbs)                                                                                                     | 1.84 kg (4.06 lbs)                 |  |  |  |
| Dome Bubble              | Р            | olycarbonate                               |                                                                                                                        |                                    |  |  |  |
| Body                     | A            | luminum                                    |                                                                                                                        |                                    |  |  |  |
| Housing                  | Р            | endant mount, vandal resistant             |                                                                                                                        |                                    |  |  |  |
| Finish                   | С            | ast, powder coated, close to RAL9002       |                                                                                                                        |                                    |  |  |  |
| Adjustment Range         | 3            | 60° pan, ±180° azimuth, 9° – 95° tilt (30° | ° – 95° with -IR option)                                                                                               |                                    |  |  |  |
| MECHANICAL (E            | BULLET)      |                                            |                                                                                                                        |                                    |  |  |  |
| Dimensions (LxWxH        |              | 280 mm x 126 mm x 91 mm; 11                | .04" x 4.97" x 3.58" (including mounting br                                                                            | acket)                             |  |  |  |
|                          | Camera       | 1.71 kg (3.77 lbs)                         |                                                                                                                        |                                    |  |  |  |
| Neight                   | Mounting Bra | cket 0.21 kg (0.46 lbs)                    |                                                                                                                        |                                    |  |  |  |
| Body                     |              | Aluminum                                   |                                                                                                                        |                                    |  |  |  |
| Housing                  |              | Surface mount, tamper resist               | ant                                                                                                                    |                                    |  |  |  |
| Finish                   |              | Cast, powder coated, close to              | RAL9002                                                                                                                |                                    |  |  |  |
| Adjustment Range         |              | ±175° pan, ±90° tilt, ±175° azir           | muth                                                                                                                   |                                    |  |  |  |
| MECHANICAL (E            | 30X)         |                                            |                                                                                                                        |                                    |  |  |  |
| Dimensions (LxWxH        |              | 168 mm x 76 mm x 67 mm; 6.6°               | " x 3.0" x 2.6"                                                                                                        |                                    |  |  |  |
| Weight                   | <u> </u>     | 0.62 kg (1.4 lbs)                          | 0.62 kg (1.4 lbs)                                                                                                      |                                    |  |  |  |
| Body                     |              | Aluminum                                   | Aluminum                                                                                                               |                                    |  |  |  |
| Camera Mount             |              | 1/4"-20 UNC (top and bottom)               | 1/4"-20 UNC (top and bottom)                                                                                           |                                    |  |  |  |
| Finish                   |              | Cast, powder coated, black                 |                                                                                                                        |                                    |  |  |  |
| ELECTRICAL               |              |                                            |                                                                                                                        |                                    |  |  |  |
|                          | Bullet       | 13 W max                                   |                                                                                                                        |                                    |  |  |  |
| Power<br>Consumption     | Dome         | 13 W max (11 W with no IR or               | 13 W max (11 W with no IR or IR disabled)                                                                              |                                    |  |  |  |
| oonsumption              | Box          | 7 W max                                    |                                                                                                                        |                                    |  |  |  |
|                          | Bullet       | VDC: 12 V ± 10%, 13 W min                  | VAC: 24 V ± 10%, 15 VA min                                                                                             | PoE: IEEE802.3af Class 3 compliant |  |  |  |
| Power Source             | Dome         | VDC: 12 V ± 10%, 12 W min                  | VAC: 24 V ± 10%, 13 VA min                                                                                             | PoE: IEEE802.3af Class 3 compliant |  |  |  |
|                          | Box          | VDC: 12 V ± 10%, 7 W min                   | VAC: 24 V ± 10%, 9 VA min                                                                                              | PoE: IEEE802.3af Class 3 compliant |  |  |  |
| RTC Backup Battery       | /            | 3V manganese lithium                       |                                                                                                                        |                                    |  |  |  |
| Memory                   |              | 2 GB RAM, 512 MB Flash                     | 2 GB RAM, 512 MB Flash                                                                                                 |                                    |  |  |  |
| ENVIRONMENT <i>I</i>     | AL           |                                            |                                                                                                                        |                                    |  |  |  |
|                          | Bullet       |                                            | -40 °C to +60 °C (-40 °F to 140 °F), in enclosed space<br>-40 °C to +65 °C (-40 °F to 149 °F), with ambient convection |                                    |  |  |  |
| Operating<br>Temperature | Dome         | -40 °C to +65 °C (-40 °F to 149            | °F)                                                                                                                    |                                    |  |  |  |
|                          | Box          | -10 °C to +60 °C (-14 °F to 140            | °F)                                                                                                                    |                                    |  |  |  |
|                          | Bullet       |                                            | ne temperature is 61 °C (141 °F) or higher.<br>C (131 °F) and 61 °C (141 °F). Hysteresis: 5                            |                                    |  |  |  |
|                          |              |                                            |                                                                                                                        |                                    |  |  |  |