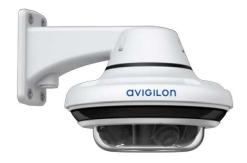

## **H5A CAMERA LINE**

5 MP

6 MP

8 MP

The Avigilon H5A camera line features our embedded Next-Generation Video Analytics for enhanced object detection, tracking and classification, Unusual Activity Detection (UAD), Facial Recognition technology and support for Avigilon Appearance Search™ technology to help ensure critical events do not go unnoticed. These advanced capabilities help provide detailed information on what is happening on your site so you can detect potentially critical security events faster and take responsive action.

## **SPECIFICATIONS**

| IMAGE PERFORMANCE                       |         | 2.0 MP                                                                     | 4.0 MP                                  | 5.0 MP                                  | 6.0 MP                                  | 8.0 MP (4K<br>ULTRA HD) |  |
|-----------------------------------------|---------|----------------------------------------------------------------------------|-----------------------------------------|-----------------------------------------|-----------------------------------------|-------------------------|--|
| Image Sensor                            |         | 1/2.8" progressive scan CMOS                                               |                                         |                                         | 1/1.8" progressive                      | scan CMOS               |  |
| Max Resolution (H x V) and Aspect Ratio |         | (16:9) 1920 x 1080                                                         | (16:9) 2560 x 1440<br>(4:3) 2304 x 1728 | (4:3) 2592 x 1944<br>(16:9) 2560 x 1440 | (16:9) 3200 x 1800<br>(3:2) 3072 x 2048 | (16:9) 3840 x 2160      |  |
|                                         | WDR Off | 83 dB                                                                      | 83 dB                                   | 83 dB                                   | 85 dB                                   | 85 dB                   |  |
| Dynamic Range                           | WDR On  | 126 dB (dual exposure, 30 fps)<br>132 dB (triple exposure, 20 fps or less) | 126 dB                                  | 126 dB                                  | 120 dB                                  | 120 dB                  |  |
| Max Image Rate                          |         | (50 Hz/60 Hz): 25 fps/30 fps                                               |                                         |                                         |                                         |                         |  |
| Bandwidth Management                    |         | HDSM SmartCodec technology; Idle scene mode                                |                                         |                                         |                                         |                         |  |
| 3D Noise Reduction                      | Filter  | Yes                                                                        |                                         |                                         |                                         |                         |  |

| LENS AND IR ILL                                    | .UMINATION               | 3.3 – 9 MM                                                                 | 4.9 – 8 MM                                                                    | 9 – 22 MM                                                                     | 4.7 – 84.6 MM                                              |
|----------------------------------------------------|--------------------------|----------------------------------------------------------------------------|-------------------------------------------------------------------------------|-------------------------------------------------------------------------------|------------------------------------------------------------|
| IR Illumination Max<br>Distance <sup>1</sup> (high | Dome                     | 35 m (115 ft), full tele<br>15 m (49 ft), full wide                        | 30 m (98 ft), full tele<br>15 m (49 ft), full wide                            | N/A                                                                           | N/A                                                        |
| power 850 nm<br>LEDs)                              | Bullet                   | 50 m (164 ft), full tele<br>30 m (98 ft), full wide                        | 50 m (164 ft), full tele<br>30 m (98 ft), full wide                           | 90 m (295 ft), full tele<br>60 m (197 ft), full wide                          | N/A                                                        |
|                                                    | 2 MP                     | 0.027 lux in color mode,<br>0.014 lux in monochrome<br>mode, 0 lux with IR | N/A                                                                           | 0.052 lux in color mode,<br>0.026 lux in monochrome<br>mode, 0 lux with IR    | 0.039 lux in color mode,<br>0.02 lux in monochrome<br>mode |
|                                                    | 4 MP                     | 0.03 lux in color mode,<br>0.015 lux in monochrome<br>mode, 0 lux with IR  | N/A                                                                           | 0.058 lux in color mode,<br>0.029 lux in monochrome<br>mode, 0 lux with IR    | N/A                                                        |
| Minimum<br>Illumination                            | 5 MP                     | N/A                                                                        | N/A                                                                           | 0.058 lux in color mode,<br>0.029 lux in monochrome<br>mode,<br>0 lux with IR | N/A                                                        |
|                                                    | 6 MP                     | N/A                                                                        | 0.055 lux in color mode,<br>0.028 lux in monochrome<br>mode, 0 lux with IR    | N/A                                                                           | N/A                                                        |
|                                                    | 8 MP                     | N/A                                                                        | 0.055 lux in color mode,<br>0.028 lux in monochrome<br>mode,<br>0 lux with IR | N/A                                                                           | N/A                                                        |
|                                                    | 2 MP                     | (16:9) 34° – 99°                                                           | N/A                                                                           | (16:9) 14° – 31°                                                              | (16:9) 4.1° – 60°                                          |
| Horizontal Angle of                                | 4 MP                     | (16:9)(4:3) 34° – 92°                                                      | N/A                                                                           | (16:9) 14° – 31°<br>(4:3) 10° – 24°                                           | N/A                                                        |
| View Based on<br>Aspect Ratio                      | 5 MP                     | N/A                                                                        | N/A                                                                           | (16:9)(4:3) 14° – 31°                                                         | N/A                                                        |
|                                                    | 6 MP                     | N/A                                                                        | (16:9) 52° – 92°; (3:2) 41° – 73°                                             | N/A                                                                           | N/A                                                        |
|                                                    | 8 MP                     | N/A                                                                        | (16:9) 52° – 92°                                                              | N/A                                                                           | N/A                                                        |
|                                                    | 2 MP                     | (16:9) 18° – 53°                                                           | N/A                                                                           | (16:9) 7.8° – 16.7°                                                           | (16:9) 2.3° – 34°                                          |
| Vertical Angle of                                  | 4 MP                     | (16:9) 18° – 50°<br>(4:3) 25° – 68°                                        | N/A                                                                           | (16:9) 8.2° — 17.4°<br>(4:3) 10° — 24°                                        | N/A                                                        |
| View Based on<br>Aspect Ratio                      | 5 MP                     | N/A                                                                        | N/A                                                                           | (16:9) 8.1° – 17.4°<br>(4:3) 11° – 23°                                        | N/A                                                        |
|                                                    | 6 MP                     | N/A                                                                        | (16:9) 29° – 51°; (3:2) 27° – 48°                                             | N/A                                                                           | N/A                                                        |
|                                                    | 8 MP                     | N/A                                                                        | (16:9) 29° – 51°                                                              | N/A                                                                           | N/A                                                        |
| Max Aperture                                       |                          | F1.3                                                                       | F1.8                                                                          | F1.6                                                                          | F1.6                                                       |
| Control                                            |                          | P-Iris, Remote Focus and Zoom                                              | 1                                                                             |                                                                               |                                                            |
| ID illumination power                              | nay he reduced at higher | operating temperatures                                                     |                                                                               |                                                                               |                                                            |

TIR illumination power may be reduced at higher operating temperatures.

| IMAGE CONTROL                                                                       |                                             |                                 |                                                                                                      |                                                                                       |                                                                                |  |  |
|-------------------------------------------------------------------------------------|---------------------------------------------|---------------------------------|------------------------------------------------------------------------------------------------------|---------------------------------------------------------------------------------------|--------------------------------------------------------------------------------|--|--|
| Image Compression N                                                                 | Method                                      |                                 | H.264 HDSM SmartCodec, H.265                                                                         | HDSM SmartCodec, Motion JPEG                                                          |                                                                                |  |  |
| Streaming                                                                           |                                             |                                 | Multi-stream H.264, Multi-strea<br>HDSM™ 2.0 on 4.0 MP, 5.0 MP,                                      | m H.265, Motion JPEG;<br>6.0 MP, and 4K (8.0 MP) cameras                              |                                                                                |  |  |
| Motion Detection                                                                    |                                             |                                 | Pixel motion: Selectable sensiti                                                                     | vity and threshold. Classified object detec                                           | etion                                                                          |  |  |
| Camera Tamper Dete                                                                  | ction                                       |                                 | Yes                                                                                                  |                                                                                       |                                                                                |  |  |
| Electronic Shutter Co                                                               | ntrol                                       |                                 | Automatic, Manual (1/7 to 1/819                                                                      | 6 sec)                                                                                |                                                                                |  |  |
| Iris Control                                                                        |                                             |                                 | Automatic, Open, Closed                                                                              |                                                                                       |                                                                                |  |  |
| Day/Night Control                                                                   |                                             |                                 | Automatic, Manual                                                                                    |                                                                                       |                                                                                |  |  |
| Flicker Control                                                                     |                                             |                                 | 60 Hz, 50 Hz                                                                                         |                                                                                       |                                                                                |  |  |
| White Balance                                                                       |                                             |                                 | Automatic, Manual                                                                                    |                                                                                       |                                                                                |  |  |
| Backlight Compensat                                                                 | tion                                        |                                 | Adjustable                                                                                           |                                                                                       |                                                                                |  |  |
| Privacy Zones                                                                       |                                             |                                 | Up to 64 zones                                                                                       |                                                                                       |                                                                                |  |  |
| NETWORK                                                                             |                                             |                                 |                                                                                                      |                                                                                       |                                                                                |  |  |
| Network                                                                             |                                             |                                 | 100BASE-TX, RJ45 Connector, C                                                                        | CAT5e Cabling                                                                         |                                                                                |  |  |
| ONVIF                                                                               |                                             |                                 | ONVIF compliance version 1.02,                                                                       | 2.00, Profile S, Profile T, Profile G, Profile                                        | M (www.onvif.org)                                                              |  |  |
| Security                                                                            |                                             |                                 |                                                                                                      | ncryption, digest authentication, WS authorith optional camera license), FIPS 140-2 L | entication, user access log, 802.1x port based<br>.3 (with optional accessory) |  |  |
| Protocols                                                                           |                                             |                                 | IPv6, IPv4, HTTP, HTTPS, SOAP,                                                                       | DNS, NTP, RTSP, RTCP, RTP, TCP, UDP,                                                  | IGMPv2, ICMP, DHCP, Zeroconf, ARP, HSTS                                        |  |  |
| Streaming Protocols                                                                 |                                             |                                 | RTP/UDP, RTP/UDP multicast, RTP/RTSP/TCP, RTP/RTSP/HTTP/TCP, RTP/RTSP/HTTPS/TCP, HTTP                |                                                                                       |                                                                                |  |  |
| Device Management                                                                   | Protocols                                   |                                 | SNMP v2c, SNMP v3                                                                                    |                                                                                       |                                                                                |  |  |
| DEDIDUEDALO                                                                         |                                             |                                 |                                                                                                      |                                                                                       |                                                                                |  |  |
| PERIPHERALS USB Port                                                                |                                             |                                 | USB 2.0                                                                                              |                                                                                       |                                                                                |  |  |
| 0361011                                                                             | Dome                                        |                                 | microSD/microSDHC/microSDXC slot – video speed class card required. Class V10 or better recommended. |                                                                                       |                                                                                |  |  |
| Onboard Storage                                                                     | Bullet and                                  | d Roy                           | SD/SDHC/SDXC slot – video speed class card required. Class V10 or better recommended.                |                                                                                       |                                                                                |  |  |
|                                                                                     | Dunct und                                   | a Box                           | OD/ODNO/ODNO SIGE VIGEO SPE                                                                          | to the second required. Oldes vio of bette                                            | or recommended.                                                                |  |  |
| AUXILIARY I/O                                                                       |                                             |                                 |                                                                                                      |                                                                                       |                                                                                |  |  |
| Audio Compression N                                                                 | /lethod                                     |                                 | G.711 PCM 8 kHz, Opus                                                                                |                                                                                       |                                                                                |  |  |
| Audio Input/Output                                                                  |                                             |                                 | Line level input and output                                                                          |                                                                                       |                                                                                |  |  |
| External I/O Terminal                                                               | s                                           |                                 | Alarm In, Alarm Out                                                                                  |                                                                                       |                                                                                |  |  |
| RS-485 Terminal                                                                     |                                             |                                 | Yes, Box camera only                                                                                 |                                                                                       |                                                                                |  |  |
| MECHANICAL (D                                                                       | OME) I                                      | NDOOR S                         | URFACE MOUNT                                                                                         | INDOOR IN-CEILING MOUNT                                                               | OUTDOOR SURFACE MOUNT                                                          |  |  |
| Dimensions (LxWxH)                                                                  |                                             | 163 mm x 163<br>6.4" x 6.4" x 4 | 3 mm x 118 mm;<br>4.7"                                                                               | 181 mm x 181 mm x 164 mm;<br>7.1" x 7.1" x 6.5"                                       | 163 mm x 163 mm x 121 mm;<br>6.4" x 6.4" x 4.8"                                |  |  |
| Weight                                                                              | 0                                           | ),99 kg (2.18                   | lbs)                                                                                                 | 1.64 kg (3.62 lbs)                                                                    | 1.39 kg (3.06 lbs)                                                             |  |  |
| Dome Bubble                                                                         | F                                           | Polycarbona                     | te                                                                                                   |                                                                                       |                                                                                |  |  |
| Body                                                                                | F                                           | Plastic, Aluminum               |                                                                                                      |                                                                                       | Aluminum                                                                       |  |  |
| Housing                                                                             | S                                           | Surface mount, tamper resistant |                                                                                                      | Recessed mount, tamper resistant                                                      | Surface mount, vandal resistant                                                |  |  |
| Finish                                                                              | Plastic, injection molded, close to RAL9002 |                                 |                                                                                                      | Plastic, gray; Aluminum, powder coat, b                                               | olack Cast, powder coated, close to RAL9002                                    |  |  |
| Adjustment Range 360° pan, ±180° azimuth, 9° – 95° tilt (30° – 95° with -IR option) |                                             |                                 |                                                                                                      |                                                                                       |                                                                                |  |  |
| MECHANICAL                                                                          |                                             |                                 |                                                                                                      | WITH WALL MOUNT                                                                       | WITH NPT MOUNT                                                                 |  |  |
| (PENDANT DOME                                                                       | E)                                          | PENDA                           | NT CAMERA ONLY                                                                                       | (H4A-MT-WALL1)                                                                        | (H4A-MT-NPTA1)                                                                 |  |  |

| MECHANICAL (PENDANT DOM  | IE) P        | ENDANT CAMERA ONLY                         | WITH WALL MOUNT<br>(H4A-MT-WALL1)                                                                                      | WITH NPT MOUNT<br>(H4A-MT-NPTA1)   |  |  |  |
|--------------------------|--------------|--------------------------------------------|------------------------------------------------------------------------------------------------------------------------|------------------------------------|--|--|--|
| Weight                   |              | 59 kg (3.51 lbs)                           | 3.04 kg (6.70 lbs)                                                                                                     | 1.84 kg (4.06 lbs)                 |  |  |  |
| Dome Bubble              | Р            | olycarbonate                               |                                                                                                                        |                                    |  |  |  |
| Body                     | A            | luminum                                    |                                                                                                                        |                                    |  |  |  |
| Housing                  | Р            | endant mount, vandal resistant             |                                                                                                                        |                                    |  |  |  |
| Finish                   | С            | ast, powder coated, close to RAL9002       |                                                                                                                        |                                    |  |  |  |
| Adjustment Range         | 3            | 60° pan, ±180° azimuth, 9° – 95° tilt (30° | ° – 95° with -IR option)                                                                                               |                                    |  |  |  |
| MECHANICAL (E            | BULLET)      |                                            |                                                                                                                        |                                    |  |  |  |
| Dimensions (LxWxH        |              | 280 mm x 126 mm x 91 mm; 11                | .04" x 4.97" x 3.58" (including mounting br                                                                            | acket)                             |  |  |  |
|                          | Camera       | 1.71 kg (3.77 lbs)                         |                                                                                                                        |                                    |  |  |  |
| Neight                   | Mounting Bra | cket 0.21 kg (0.46 lbs)                    |                                                                                                                        |                                    |  |  |  |
| Body                     |              | Aluminum                                   |                                                                                                                        |                                    |  |  |  |
| Housing                  |              | Surface mount, tamper resist               | ant                                                                                                                    |                                    |  |  |  |
| Finish                   |              | Cast, powder coated, close to              | RAL9002                                                                                                                |                                    |  |  |  |
| Adjustment Range         |              | ±175° pan, ±90° tilt, ±175° azir           | muth                                                                                                                   |                                    |  |  |  |
| MECHANICAL (E            | 30X)         |                                            |                                                                                                                        |                                    |  |  |  |
| Dimensions (LxWxH        |              | 168 mm x 76 mm x 67 mm; 6.6°               | " x 3.0" x 2.6"                                                                                                        |                                    |  |  |  |
| Weight                   | <u> </u>     | 0.62 kg (1.4 lbs)                          | 0.62 kg (1.4 lbs)                                                                                                      |                                    |  |  |  |
| Body                     |              | Aluminum                                   | Aluminum                                                                                                               |                                    |  |  |  |
| Camera Mount             |              | 1/4"-20 UNC (top and bottom)               | 1/4"-20 UNC (top and bottom)                                                                                           |                                    |  |  |  |
| Finish                   |              | Cast, powder coated, black                 |                                                                                                                        |                                    |  |  |  |
| ELECTRICAL               |              |                                            |                                                                                                                        |                                    |  |  |  |
|                          | Bullet       | 13 W max                                   |                                                                                                                        |                                    |  |  |  |
| Power<br>Consumption     | Dome         | 13 W max (11 W with no IR or               | 13 W max (11 W with no IR or IR disabled)                                                                              |                                    |  |  |  |
| oonsumption              | Box          | 7 W max                                    |                                                                                                                        |                                    |  |  |  |
|                          | Bullet       | VDC: 12 V ± 10%, 13 W min                  | VAC: 24 V ± 10%, 15 VA min                                                                                             | PoE: IEEE802.3af Class 3 compliant |  |  |  |
| Power Source             | Dome         | VDC: 12 V ± 10%, 12 W min                  | VAC: 24 V ± 10%, 13 VA min                                                                                             | PoE: IEEE802.3af Class 3 compliant |  |  |  |
|                          | Box          | VDC: 12 V ± 10%, 7 W min                   | VAC: 24 V ± 10%, 9 VA min                                                                                              | PoE: IEEE802.3af Class 3 compliant |  |  |  |
| RTC Backup Battery       | /            | 3V manganese lithium                       |                                                                                                                        |                                    |  |  |  |
| Memory                   |              | 2 GB RAM, 512 MB Flash                     | 2 GB RAM, 512 MB Flash                                                                                                 |                                    |  |  |  |
| ENVIRONMENT <i>I</i>     | AL           |                                            |                                                                                                                        |                                    |  |  |  |
|                          | Bullet       |                                            | -40 °C to +60 °C (-40 °F to 140 °F), in enclosed space<br>-40 °C to +65 °C (-40 °F to 149 °F), with ambient convection |                                    |  |  |  |
| Operating<br>Temperature | Dome         | -40 °C to +65 °C (-40 °F to 149            | °F)                                                                                                                    |                                    |  |  |  |
|                          | Box          | -10 °C to +60 °C (-14 °F to 140            | °F)                                                                                                                    |                                    |  |  |  |
|                          | Bullet       |                                            | ne temperature is 61 °C (141 °F) or higher.<br>C (131 °F) and 61 °C (141 °F). Hysteresis: 5                            |                                    |  |  |  |
|                          |              |                                            |                                                                                                                        |                                    |  |  |  |