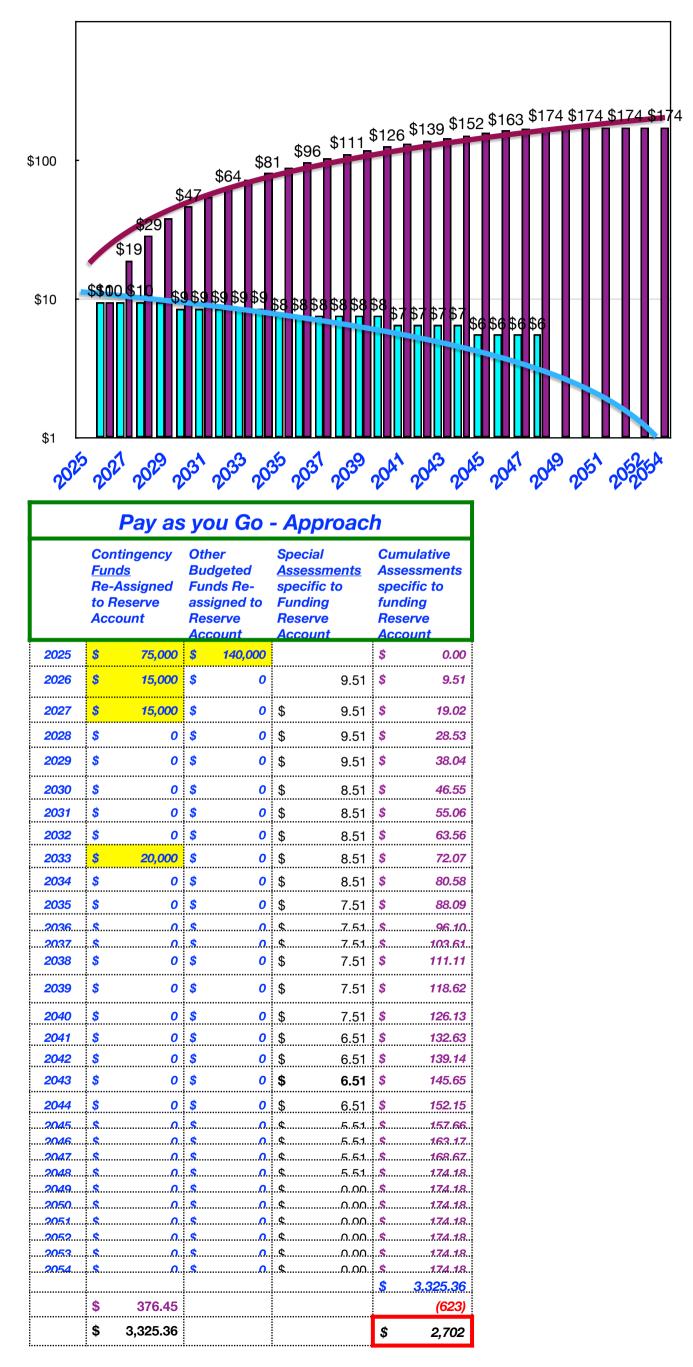

### PARKER ROAD COMMUNITY DEVELOPMENT DISTRICT

Discussion of Projects for Fiscal Year 2024/2025