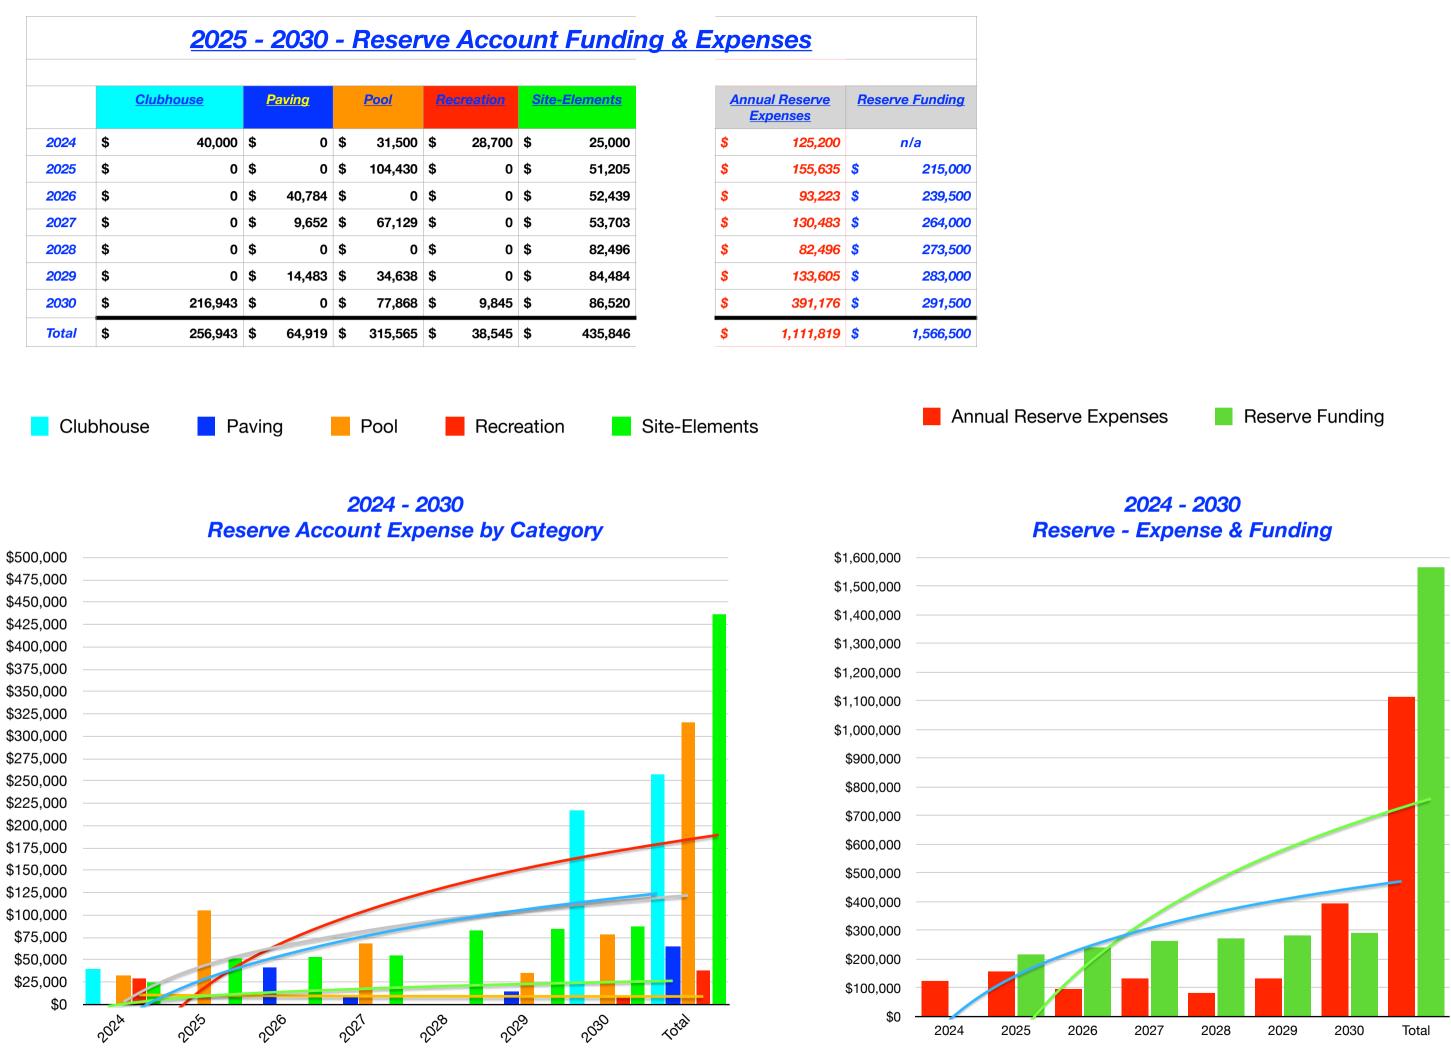

tional cost. |            |

|                                          |      |           |          | \$9,045.00 |  |
|------------------------------------------|------|-----------|----------|------------|--|
| Description                              | Туре | Qty       | Unit \$  | Total \$   |  |
| Labor to remove mulch & landscape fabric | HR   | 26.00     | \$60.00  | \$1,560.00 |  |
| Labor to regrade area for sod            | HR   | 12.00     | \$60.00  | \$720.00   |  |
| Dump Fees - General Debris               | EA   | 1.00      | \$515.00 | \$515.00   |  |
| Bahia Sod (Installed)                    | SF   | 12,500.00 | \$0.50   | \$6,250.00 |  |

Total

277. 1915

7 *7* -

Ser. A

\$9,045.00

## PARKER ROAD COMMUNITY DEVELOPMENT DISTRICT

**Review of Community Project List** 



# 2024 - 2030 - Reserve Account - Capital Improvement Projects

## **Categories**

| YEAR       | Description                                                                                                                                              | lubho<br>use | Pa | ving  | Pool<br>Area  | <br>reat     | Site<br>ments | Grand<br>Total |
|------------|----------------------------------------------------------------------------------------------------------------------------------------------------------|--------------|----|-------|---------------|--------------|---------------|----------------|
| 2024       | Exterior Painting                                                                                                                                        | \$<br>30,000 |    |