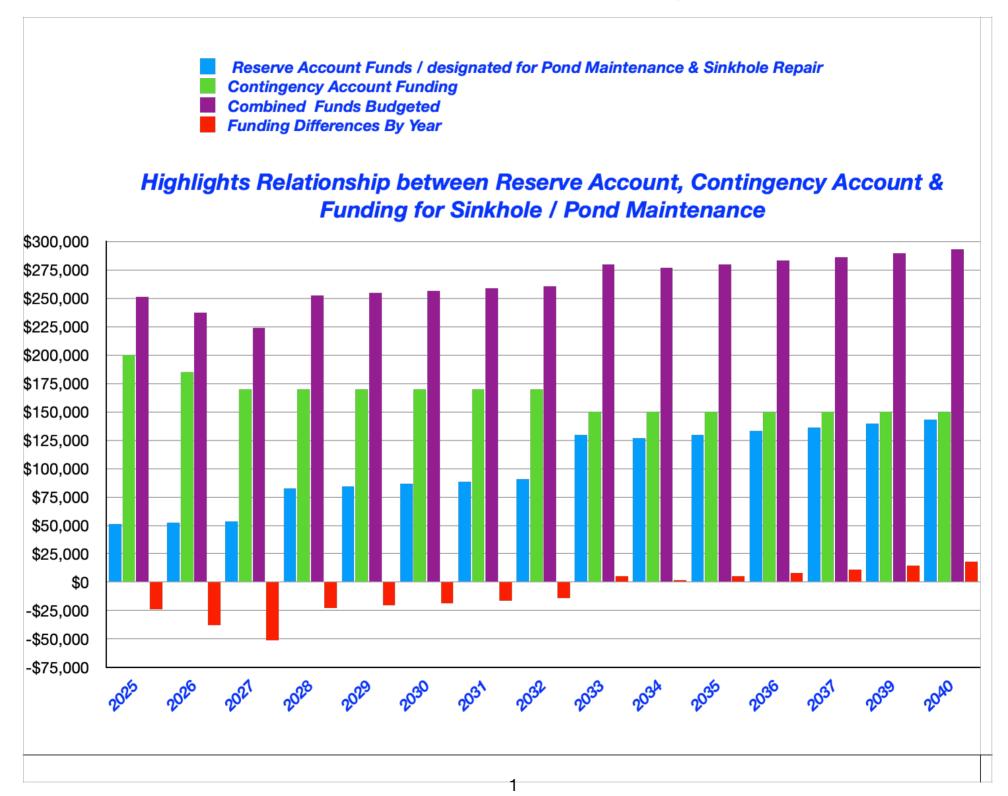

### PARKER ROAD COMMUNITY DEVELOPMENT DISTRICT

Discussion of Projects for Fiscal Year 2024/2025