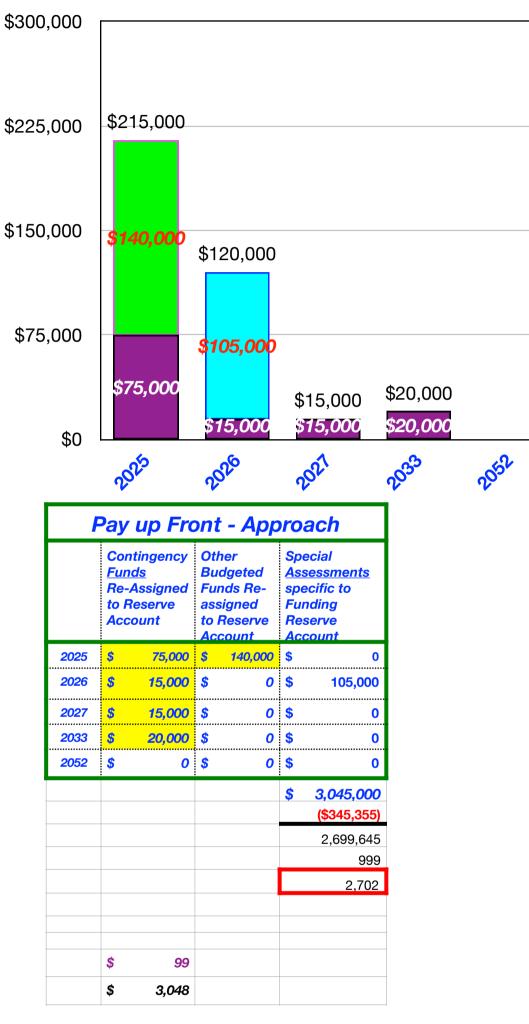

### PARKER ROAD COMMUNITY DEVELOPMENT DISTRICT

Discussion of Projects for Fiscal Year 2024/2025