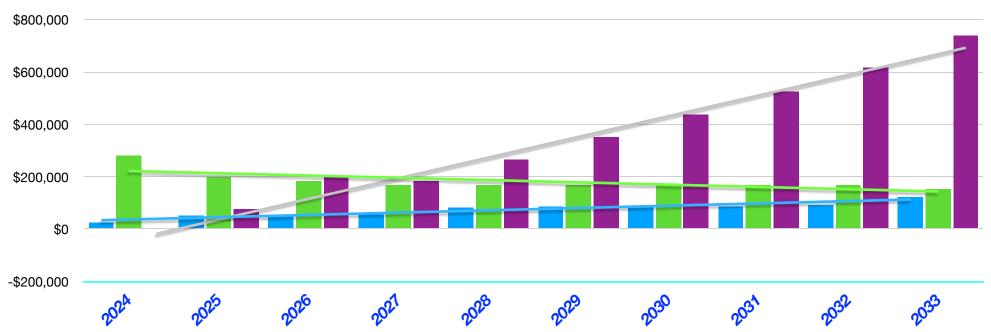

### PARKER ROAD COMMUNITY DEVELOPMENT DISTRICT

Discussion of Projects for Fiscal Year 2024/2025