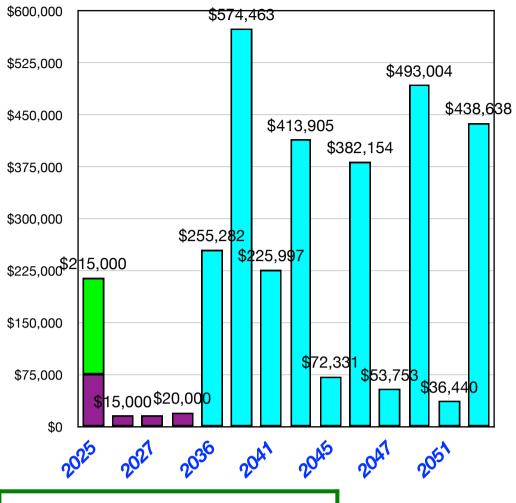

### PARKER ROAD COMMUNITY DEVELOPMENT DISTRICT

Discussion of Projects for Fiscal Year 2024/2025