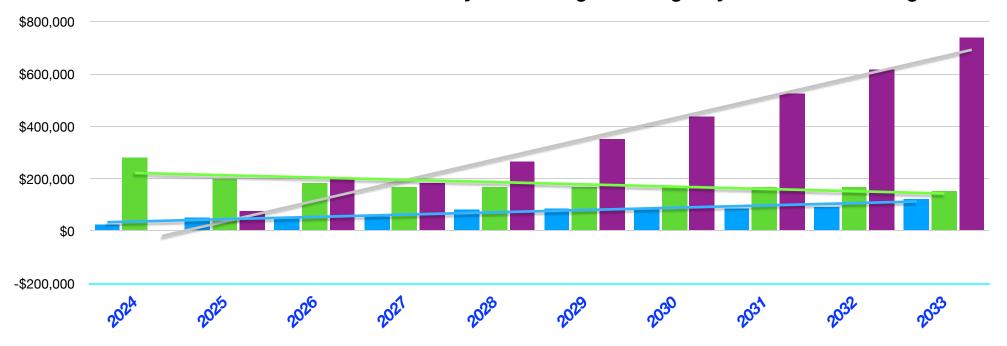

# PARKER ROAD COMMUNITY DEVELOPMENT DISTRICT

Discussion of Projects for Fiscal Year 2024/2025