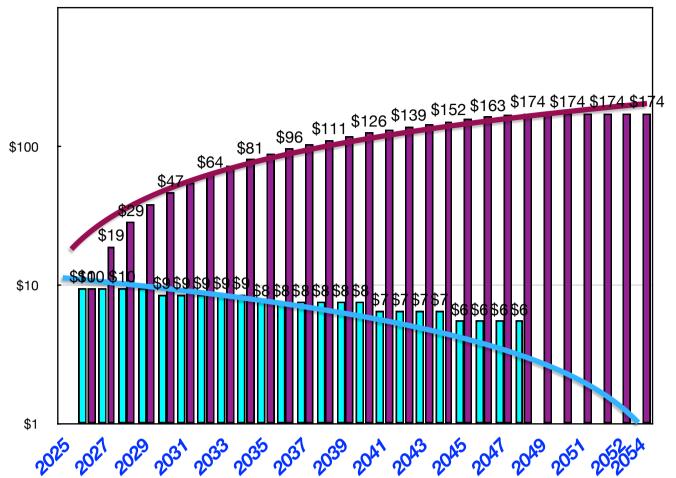

#### **General Business Matters**

- 1. Consideration of the Minutes of the April 17, 2024, Board of Supervisors' Meeting
- 2. Review of Letter from Supervisor of Elections
- 3. Consideration of Electronic Payment Options
- 4. Discussion of Security Services
  - a. Review of Draft Escalation Procedures
- 5. Discussion of Projects for Fiscal Year 2024/2025
- 6. Review Reserve Account Funding & Expense 2025 2030
- 7. Discussion of the Reserve Account Funding Options and Challenges
- 8. Discussion of Reserve and Contingency Accounts Related to Sinkhole Matters
- 9. Ratification of Payment Authorization Nos. 246 255
- 10. Review of District Financial Statements