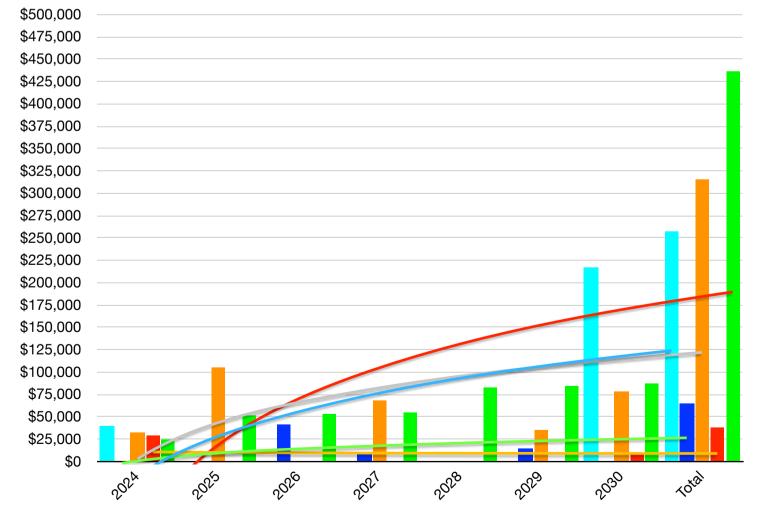

# PARKER ROAD COMMUNITY DEVELOPMENT DISTRICT

Discussion of Projects for Fiscal Year 2024/2025