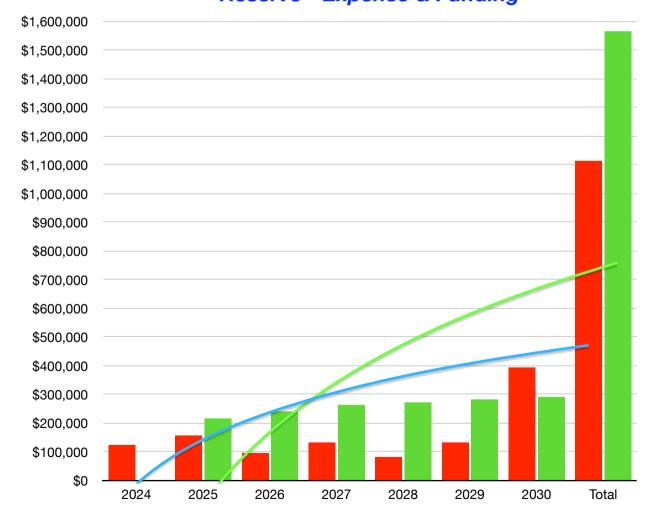

#### **General Business Matters**

- 1. Consideration of the Minutes of the April 17, 2024, Board of Supervisors' Meeting
- 2. Review of Letter from Supervisor of Elections
- 3. Consideration of Electronic Payment Options
- 4. Discussion of Security Services
  - a. Review of Draft Escalation Procedures
- 5. Discussion of Projects for Fiscal Year 2024/2025
- 6. Review Reserve Account Funding & Expense 2025 2030
- 7. Discussion of the Reserve Account Funding Options and Challenges
- 8. Discussion of Reserve and Contingency Accounts Related to Sinkhole Matters
- 9. Ratification of Payment Authorization Nos. 246 255
- 10. Review of District Financial Statements