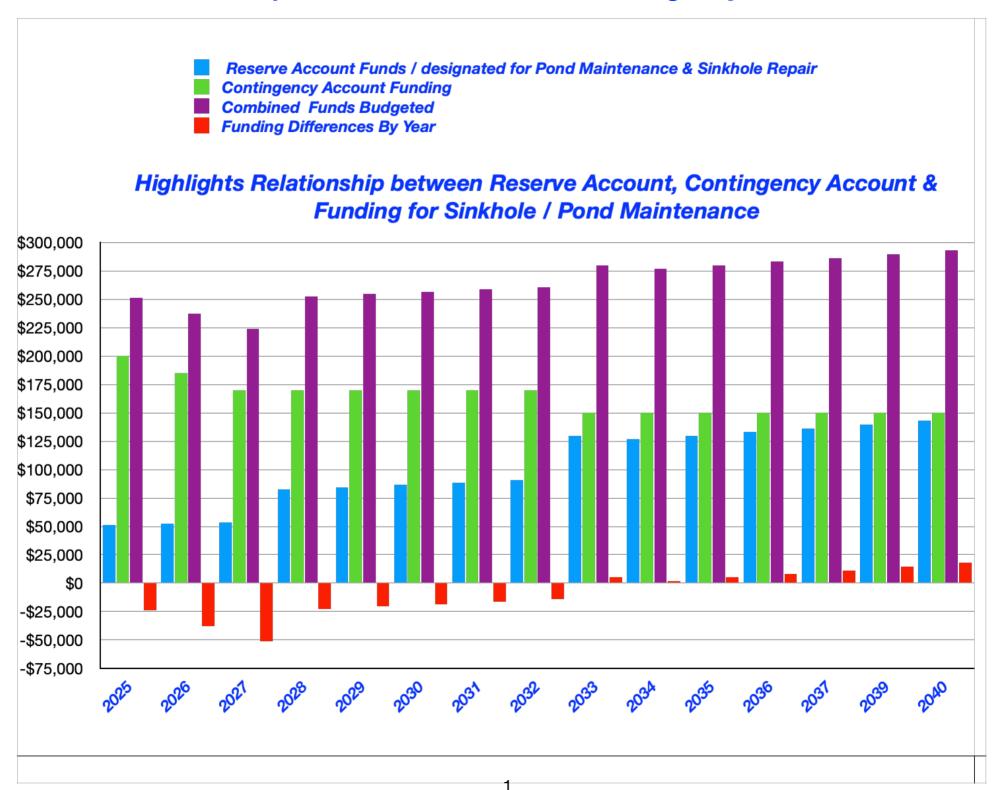

# PARKER ROAD COMMUNITY DEVELOPMENT DISTRICT

Discussion of Projects for Fiscal Year 2024/2025