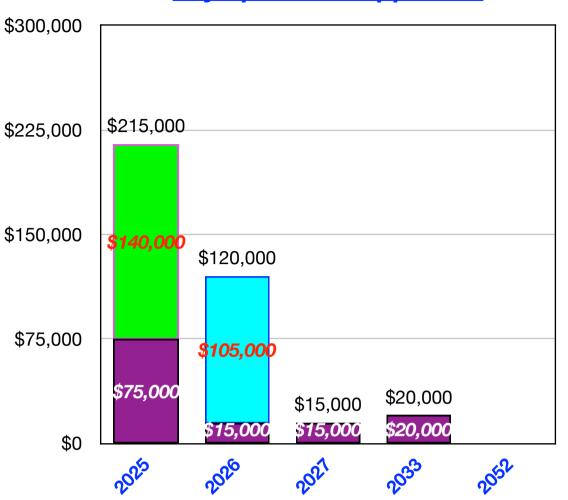

#### **General Business Matters**

- 1. Consideration of the Minutes of the April 17, 2024, Board of Supervisors' Meeting
- 2. Review of Letter from Supervisor of Elections
- 3. Consideration of Electronic Payment Options
- 4. Discussion of Security Services
  - a. Review of Draft Escalation Procedures
- 5. Discussion of Projects for Fiscal Year 2024/2025
- 6. Review Reserve Account Funding & Expense 2025 2030
- 7. Discussion of the Reserve Account Funding Options and Challenges
- 8. Discussion of Reserve and Contingency Accounts Related to Sinkhole Matters
- 9. Ratification of Payment Authorization Nos. 246 255
- 10. Review of District Financial Statements