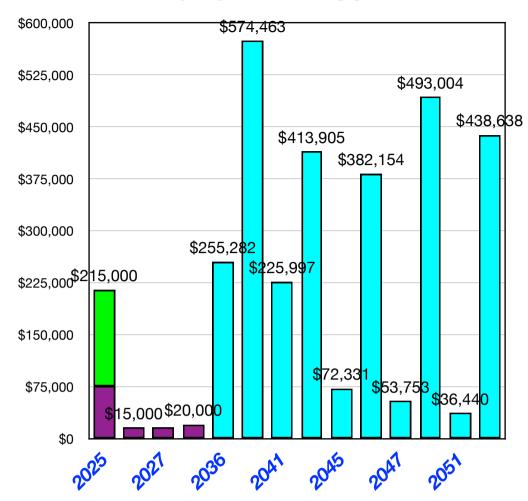

#### **General Business Matters**

- 1. Consideration of the Minutes of the April 17, 2024, Board of Supervisors' Meeting
- 2. Review of Letter from Supervisor of Elections
- 3. Consideration of Electronic Payment Options
- 4. Discussion of Security Services
  - a. Review of Draft Escalation Procedures
- 5. Discussion of Projects for Fiscal Year 2024/2025
- 6. Review Reserve Account Funding & Expense 2025 2030
- 7. Discussion of the Reserve Account Funding Options and Challenges
- 8. Discussion of Reserve and Contingency Accounts Related to Sinkhole Matters
- 9. Ratification of Payment Authorization Nos. 246 255
- 10. Review of District Financial Statements