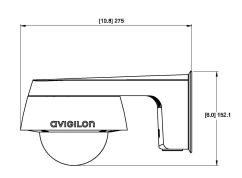

TIR illumination power may be reduced at higher operating temperatures.

| IMAGE CONTROL                                                                       |                                             |                                 |                                                                                                      |                                                                                       |                                                                                |  |  |
|-------------------------------------------------------------------------------------|---------------------------------------------|---------------------------------|------------------------------------------------------------------------------------------------------|---------------------------------------------------------------------------------------|--------------------------------------------------------------------------------|--|--|
| Image Compression N                                                                 | Method                                      |                                 | H.264 HDSM SmartCodec, H.265                                                                         | HDSM SmartCodec, Motion JPEG                                                          |                                                                                |  |  |
| Streaming                                                                           |                                             |                                 | Multi-stream H.264, Multi-strea<br>HDSM™ 2.0 on 4.0 MP, 5.0 MP,                                      | m H.265, Motion JPEG;<br>6.0 MP, and 4K (8.0 MP) cameras                              |                                                                                |  |  |
| Motion Detection                                                                    |                                             |                                 | Pixel motion: Selectable sensiti                                                                     | vity and threshold. Classified object detec                                           | etion                                                                          |  |  |
| Camera Tamper Dete                                                                  | ction                                       |                                 | Yes                                                                                                  |                                                                                       |                                                                                |  |  |
| Electronic Shutter Co                                                               | ntrol                                       |                                 | Automatic, Manual (1/7 to 1/819                                                                      | 6 sec)                                                                                |                                                                                |  |  |
| Iris Control                                                                        |                                             |                                 | Automatic, Open, Closed                                                                              |                                                                                       |                                                                                |  |  |
| Day/Night Control                                                                   |                                             |                                 | Automatic, Manual                                                                                    |                                                                                       |                                                                                |  |  |
| Flicker Control                                                                     |                                             |                                 | 60 Hz, 50 Hz                                                                                         |                                                                                       |                                                                                |  |  |
| White Balance                                                                       |                                             |                                 | Automatic, Manual                                                                                    |                                                                                       |                                                                                |  |  |
| Backlight Compensat                                                                 | tion                                        |                                 | Adjustable                                                                                           |                                                                                       |                                                                                |  |  |
| Privacy Zones                                                                       |                                             |                                 | Up to 64 zones                                                                                       |                                                                                       |                                                                                |  |  |
| NETWORK                                                                             |                                             |                                 |                                                                                                      |                                                                                       |                                                                                |  |  |
| Network                                                                             |                                             |                                 | 100BASE-TX, RJ45 Connector, C                                                                        | CAT5e Cabling                                                                         |                                                                                |  |  |
| ONVIF                                                                               |                                             |                                 | ONVIF compliance version 1.02,                                                                       | 2.00, Profile S, Profile T, Profile G, Profile                                        | M (www.onvif.org)                                                              |  |  |
| Security                                                                            |                                             |                                 |                                                                                                      | ncryption, digest authentication, WS authorith optional camera license), FIPS 140-2 L | entication, user access log, 802.1x port based<br>.3 (with optional accessory) |  |  |
| Protocols                                                                           |                                             |                                 | IPv6, IPv4, HTTP, HTTPS, SOAP,                                                                       | DNS, NTP, RTSP, RTCP, RTP, TCP, UDP,                                                  | IGMPv2, ICMP, DHCP, Zeroconf, ARP, HSTS                                        |  |  |
| Streaming Protocols                                                                 |                                             |                                 | RTP/UDP, RTP/UDP multicast, RTP/RTSP/TCP, RTP/RTSP/HTTP/TCP, RTP/RTSP/HTTPS/TCP, HTTP                |                                                                                       |                                                                                |  |  |
| Device Management                                                                   | Protocols                                   |                                 | SNMP v2c, SNMP v3                                                                                    |                                                                                       |                                                                                |  |  |
| DEDIDUEDALO                                                                         |                                             |                                 |                                                                                                      |                                                                                       |                                                                                |  |  |
| PERIPHERALS USB Port                                                                |                                             |                                 | USB 2.0                                                                                              |                                                                                       |                                                                                |  |  |
| 0361011                                                                             | Dome                                        |                                 | microSD/microSDHC/microSDXC slot – video speed class card required. Class V10 or better recommended. |                                                                                       |                                                                                |  |  |
| Onboard Storage                                                                     | Bullet and                                  | d Roy                           | SD/SDHC/SDXC slot – video speed class card required. Class V10 or better recommended.                |                                                                                       |                                                                                |  |  |
|                                                                                     | Dunct und                                   | a Box                           | OD/ODNO/ODNO SIGE VIGEO SPE                                                                          | to the second required. Oldes vio of bette                                            | or recommended.                                                                |  |  |
| AUXILIARY I/O                                                                       |                                             |                                 |                                                                                                      |                                                                                       |                                                                                |  |  |
| Audio Compression N                                                                 | /lethod                                     |                                 | G.711 PCM 8 kHz, Opus                                                                                |                                                                                       |                                                                                |  |  |
| Audio Input/Output                                                                  |                                             |                                 | Line level input and output                                                                          |                                                                                       |                                                                                |  |  |
| External I/O Terminal                                                               | s                                           |                                 | Alarm In, Alarm Out                                                                                  |                                                                                       |                                                                                |  |  |
| RS-485 Terminal                                                                     |                                             |                                 | Yes, Box camera only                                                                                 |                                                                                       |                                                                                |  |  |
| MECHANICAL (D                                                                       | OME) I                                      | NDOOR S                         | URFACE MOUNT                                                                                         | INDOOR IN-CEILING MOUNT                                                               | OUTDOOR SURFACE MOUNT                                                          |  |  |
| Dimensions (LxWxH)                                                                  |                                             | 163 mm x 163<br>6.4" x 6.4" x 4 | 3 mm x 118 mm;<br>4.7"                                                                               | 181 mm x 181 mm x 164 mm;<br>7.1" x 7.1" x 6.5"                                       | 163 mm x 163 mm x 121 mm;<br>6.4" x 6.4" x 4.8"                                |  |  |
| Weight                                                                              | 0                                           | ),99 kg (2.18                   | lbs)                                                                                                 | 1.64 kg (3.62 lbs)                                                                    | 1.39 kg (3.06 lbs)                                                             |  |  |
| Dome Bubble                                                                         | F                                           | Polycarbona                     | te                                                                                                   |                                                                                       |                                                                                |  |  |
| Body                                                                                | F                                           | Plastic, Aluminum               |                                                                                                      |                                                                                       | Aluminum                                                                       |  |  |
| Housing                                                                             | S                                           | Surface mount, tamper resistant |                                                                                                      | Recessed mount, tamper resistant                                                      | Surface mount, vandal resistant                                                |  |  |
| Finish                                                                              | Plastic, injection molded, close to RAL9002 |                                 |                                                                                                      | Plastic, gray; Aluminum, powder coat, b                                               | olack Cast, powder coated, close to RAL9002                                    |  |  |
| Adjustment Range 360° pan, ±180° azimuth, 9° – 95° tilt (30° – 95° with -IR option) |                                             |                                 |                                                                                                      |                                                                                       |                                                                                |  |  |
| MECHANICAL                                                                          |                                             |                                 |                                                                                                      | WITH WALL MOUNT                                                                       | WITH NPT MOUNT                                                                 |  |  |
| (PENDANT DOME                                                                       | E)                                          | PENDA                           | NT CAMERA ONLY                                                                                       | (H4A-MT-WALL1)                                                                        | (H4A-MT-NPTA1)                                                                 |  |  |

| MECHANICAL (PENDANT DOM  | IE) P        | ENDANT CAMERA ONLY                         | WITH WALL MOUNT<br>(H4A-MT-WALL1)                                                                                      | WITH NPT MOUNT<br>(H4A-MT-NPTA1)   |  |  |  |
|--------------------------|--------------|--------------------------------------------|------------------------------------------------------------------------------------------------------------------------|------------------------------------|--|--|--|
| Weight                   |              | 59 kg (3.51 lbs)                           | 3.04 kg (6.70 lbs)                                                                                                     | 1.84 kg (4.06 lbs)                 |  |  |  |
| Dome Bubble              | Р            | olycarbonate                               |                                                                                                                        |                                    |  |  |  |
| Body                     | A            | luminum                                    |                                                                                                                        |                                    |  |  |  |
| Housing                  | Р            | endant mount, vandal resistant             |                                                                                                                        |                                    |  |  |  |
| Finish                   | С            | ast, powder coated, close to RAL9002       |                                                                                                                        |                                    |  |  |  |
| Adjustment Range         | 3            | 60° pan, ±180° azimuth, 9° – 95° tilt (30° | ° – 95° with -IR option)                                                                                               |                                    |  |  |  |
| MECHANICAL (E            | BULLET)      |                                            |                                                                                                                        |                                    |  |  |  |
| Dimensions (LxWxH        |              | 280 mm x 126 mm x 91 mm; 11                | .04" x 4.97" x 3.58" (including mounting br                                                                            | acket)                             |  |  |  |
|                          | Camera       | 1.71 kg (3.77 lbs)                         |                                                                                                                        |                                    |  |  |  |
| Neight                   | Mounting Bra | cket 0.21 kg (0.46 lbs)                    |                                                                                                                        |                                    |  |  |  |
| Body                     |              | Aluminum                                   |                                                                                                                        |                                    |  |  |  |
| Housing                  |              | Surface mount, tamper resist               | ant                                                                                                                    |                                    |  |  |  |
| Finish                   |              | Cast, powder coated, close to              | RAL9002                                                                                                                |                                    |  |  |  |
| Adjustment Range         |              | ±175° pan, ±90° tilt, ±175° azir           | muth                                                                                                                   |                                    |  |  |  |
| MECHANICAL (E            | 30X)         |                                            |                                                                                                                        |                                    |  |  |  |
| Dimensions (LxWxH        |              | 168 mm x 76 mm x 67 mm; 6.6°               | " x 3.0" x 2.6"                                                                                                        |                                    |  |  |  |
| Weight                   | <u> </u>     | 0.62 kg (1.4 lbs)                          | 0.62 kg (1.4 lbs)                                                                                                      |                                    |  |  |  |
| Body                     |              | Aluminum                                   | Aluminum                                                                                                               |                                    |  |  |  |
| Camera Mount             |              | 1/4"-20 UNC (top and bottom)               | 1/4"-20 UNC (top and bottom)                                                                                           |                                    |  |  |  |
| Finish                   |              | Cast, powder coated, black                 |                                                                                                                        |                                    |  |  |  |
| ELECTRICAL               |              |                                            |                                                                                                                        |                                    |  |  |  |
|                          | Bullet       | 13 W max                                   |                                                                                                                        |                                    |  |  |  |
| Power<br>Consumption     | Dome         | 13 W max (11 W with no IR or               | 13 W max (11 W with no IR or IR disabled)                                                                              |                                    |  |  |  |
| oonsumption              | Box          | 7 W max                                    |                                                                                                                        |                                    |  |  |  |
|                          | Bullet       | VDC: 12 V ± 10%, 13 W min                  | VAC: 24 V ± 10%, 15 VA min                                                                                             | PoE: IEEE802.3af Class 3 compliant |  |  |  |
| Power Source             | Dome         | VDC: 12 V ± 10%, 12 W min                  | VAC: 24 V ± 10%, 13 VA min                                                                                             | PoE: IEEE802.3af Class 3 compliant |  |  |  |
|                          | Box          | VDC: 12 V ± 10%, 7 W min                   | VAC: 24 V ± 10%, 9 VA min                                                                                              | PoE: IEEE802.3af Class 3 compliant |  |  |  |
| RTC Backup Battery       | /            | 3V manganese lithium                       |                                                                                                                        |                                    |  |  |  |
| Memory                   |              | 2 GB RAM, 512 MB Flash                     | 2 GB RAM, 512 MB Flash                                                                                                 |                                    |  |  |  |
| ENVIRONMENT <i>I</i>     | AL           |                                            |                                                                                                                        |                                    |  |  |  |
|                          | Bullet       |                                            | -40 °C to +60 °C (-40 °F to 140 °F), in enclosed space<br>-40 °C to +65 °C (-40 °F to 149 °F), with ambient convection |                                    |  |  |  |
| Operating<br>Temperature | Dome         | -40 °C to +65 °C (-40 °F to 149            | °F)                                                                                                                    |                                    |  |  |  |
|                          | Box          | -10 °C to +60 °C (-14 °F to 140            | °F)                                                                                                                    |                                    |  |  |  |
|                          | Bullet       |                                            | ne temperature is 61 °C (141 °F) or higher.<br>C (131 °F) and 61 °C (141 °F). Hysteresis: 5                            |                                    |  |  |  |
|                          |              |                                            |                                                                                                                        |                                    |  |  |  |