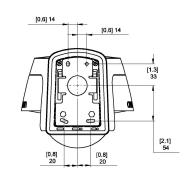

TIR illumination power may be reduced at higher operating temperatures.

| IMAGE CONTROL                                                                       |                                             |                                 |                                                                                                      |                                                                                       |                                                                                |  |  |
|-------------------------------------------------------------------------------------|---------------------------------------------|---------------------------------|------------------------------------------------------------------------------------------------------|---------------------------------------------------------------------------------------|--------------------------------------------------------------------------------|--|--|
| Image Compression N                                                                 | Method                                      |                                 | H.264 HDSM SmartCodec, H.265                                                                         | HDSM SmartCodec, Motion JPEG                                                          |                                                                                |  |  |
| Streaming                                                                           |                                             |                                 | Multi-stream H.264, Multi-strea<br>HDSM™ 2.0 on 4.0 MP, 5.0 MP,                                      | m H.265, Motion JPEG;<br>6.0 MP, and 4K (8.0 MP) cameras                              |                                                                                |  |  |
| Motion Detection                                                                    |                                             |                                 | Pixel motion: Selectable sensiti                                                                     | vity and threshold. Classified object detec                                           | etion                                                                          |  |  |
| Camera Tamper Dete                                                                  | ction                                       |                                 | Yes                                                                                                  |                                                                                       |                                                                                |  |  |
| Electronic Shutter Co                                                               | ntrol                                       |                                 | Automatic, Manual (1/7 to 1/819                                                                      | 6 sec)                                                                                |                                                                                |  |  |
| Iris Control                                                                        |                                             |                                 | Automatic, Open, Closed                                                                              |                                                                                       |                                                                                |  |  |
| Day/Night Control                                                                   |                                             |                                 | Automatic, Manual                                                                                    |                                                                                       |                                                                                |  |  |
| Flicker Control                                                                     |                                             |                                 | 60 Hz, 50 Hz                                                                                         |                                                                                       |                                                                                |  |  |
| White Balance                                                                       |                                             |                                 | Automatic, Manual                                                                                    |                                                                                       |                                                                                |  |  |
| Backlight Compensat                                                                 | tion                                        |                                 | Adjustable                                                                                           |                                                                                       |                                                                                |  |  |
| Privacy Zones                                                                       |                                             |                                 | Up to 64 zones                                                                                       |                                                                                       |                                                                                |  |  |
| NETWORK                                                                             |                                             |                                 |                                                                                                      |                                                                                       |                                                                                |  |  |
| Network                                                                             |                                             |                                 | 100BASE-TX, RJ45 Connector, C                                                                        | CAT5e Cabling                                                                         |                                                                                |  |  |
| ONVIF                                                                               |                                             |                                 | ONVIF compliance version 1.02,                                                                       | 2.00, Profile S, Profile T, Profile G, Profile                                        | M (www.onvif.org)                                                              |  |  |
| Security                                                                            |                                             |                                 |                                                                                                      | ncryption, digest authentication, WS authorith optional camera license), FIPS 140-2 L | entication, user access log, 802.1x port based<br>.3 (with optional accessory) |  |  |
| Protocols                                                                           |                                             |                                 | IPv6, IPv4, HTTP, HTTPS, SOAP,                                                                       | DNS, NTP, RTSP, RTCP, RTP, TCP, UDP,                                                  | IGMPv2, ICMP, DHCP, Zeroconf, ARP, HSTS                                        |  |  |
| Streaming Protocols                                                                 |                                             |                                 | RTP/UDP, RTP/UDP multicast, RTP/RTSP/TCP, RTP/RTSP/HTTP/TCP, RTP/RTSP/HTTPS/TCP, HTTP                |                                                                                       |                                                                                |  |  |
| Device Management                                                                   | Protocols                                   |                                 | SNMP v2c, SNMP v3                                                                                    |                                                                                       |                                                                                |  |  |
| DEDIDUEDALO                                                                         |                                             |                                 |                                                                                                      |                                                                                       |                                                                                |  |  |
| PERIPHERALS USB Port                                                                |                                             |                                 | USB 2.0                                                                                              |                                                                                       |                                                                                |  |  |
| 0361011                                                                             | Dome                                        |                                 | microSD/microSDHC/microSDXC slot – video speed class card required. Class V10 or better recommended. |                                                                                       |                                                                                |  |  |
| Onboard Storage                                                                     | Bullet and                                  | d Roy                           | SD/SDHC/SDXC slot – video speed class card required. Class V10 or better recommended.                |                                                                                       |                                                                                |  |  |
|                                                                                     | Dunct und                                   | a Box                           | OD/ODNO/ODNO SIGE VIGEO SPE                                                                          | to the second required. Oldes vio of bette                                            | or recommended.                                                                |  |  |
| AUXILIARY I/O                                                                       |                                             |                                 |                                                                                                      |                                                                                       |                                                                                |  |  |
| Audio Compression N                                                                 | /lethod                                     |                                 | G.711 PCM 8 kHz, Opus                                                                                |                                                                                       |                                                                                |  |  |
| Audio Input/Output                                                                  |                                             |                                 | Line level input and output                                                                          |                                                                                       |                                                                                |  |  |
| External I/O Terminal                                                               | s                                           |                                 | Alarm In, Alarm Out                                                                                  |                                                                                       |                                                                                |  |  |
| RS-485 Terminal                                                                     |                                             |                                 | Yes, Box camera only                                                                                 |                                                                                       |                                                                                |  |  |
| MECHANICAL (D                                                                       | OME) I                                      | NDOOR S                         | URFACE MOUNT                                                                                         | INDOOR IN-CEILING MOUNT                                                               | OUTDOOR SURFACE MOUNT                                                          |  |  |
| Dimensions (LxWxH)                                                                  |                                             | 163 mm x 163<br>6.4" x 6.4" x 4 | 3 mm x 118 mm;<br>4.7"                                                                               | 181 mm x 181 mm x 164 mm;<br>7.1" x 7.1" x 6.5"                                       | 163 mm x 163 mm x 121 mm;<br>6.4" x 6.4" x 4.8"                                |  |  |
| Weight                                                                              | 0                                           | ),99 kg (2.18                   | lbs)                                                                                                 | 1.64 kg (3.62 lbs)                                                                    | 1.39 kg (3.06 lbs)                                                             |  |  |
| Dome Bubble                                                                         | F                                           | Polycarbona                     | te                                                                                                   |                                                                                       |                                                                                |  |  |
| Body                                                                                | F                                           | Plastic, Aluminum               |                                                                                                      |                                                                                       | Aluminum                                                                       |  |  |
| Housing                                                                             | S                                           | Surface mount, tamper resistant |                                                                                                      | Recessed mount, tamper resistant                                                      | Surface mount, vandal resistant                                                |  |  |
| Finish                                                                              | Plastic, injection molded, close to RAL9002 |                                 |                                                                                                      | Plastic, gray; Aluminum, powder coat, b                                               | olack Cast, powder coated, close to RAL9002                                    |  |  |
| Adjustment Range 360° pan, ±180° azimuth, 9° – 95° tilt (30° – 95° with -IR option) |                                             |                                 |                                                                                                      |                                                                                       |                                                                                |  |  |
| MECHANICAL                                                                          |                                             |                                 |                                                                                                      | WITH WALL MOUNT                                                                       | WITH NPT MOUNT                                                                 |  |  |
| (PENDANT DOME                                                                       | E)                                          | PENDA                           | NT CAMERA ONLY                                                                                       | (H4A-MT-WALL1)                                                                        | (H4A-MT-NPTA1)                                                                 |  |  |

| MECHANICAL (PENDANT DOM  | IE) P        | ENDANT CAMERA ONLY                         | WITH WALL MOUNT<br>(H4A-MT-WALL1)                                                                                      | WITH NPT MOUNT<br>(H4A-MT-NPTA1)   |  |  |  |
|--------------------------|--------------|--------------------------------------------|------------------------------------------------------------------------------------------------------------------------|------------------------------------|--|--|--|
| Weight                   |              | 59 kg (3.51 lbs)                           | 3.04 kg (6.70 lbs)                                                                                                     | 1.84 kg (4.06 lbs)                 |  |  |  |
| Dome Bubble              | Р            | olycarbonate                               |                                                                                                                        |                                    |  |  |  |
| Body                     | A            | luminum                                    |                                                                                                                        |                                    |  |  |  |
| Housing                  | Р            | endant mount, vandal resistant             |                                                                                                                        |                                    |  |  |  |
| Finish                   | С            | ast, powder coated, close to RAL9002       |                                                                                                                        |                                    |  |  |  |
| Adjustment Range         | 3            | 60° pan, ±180° azimuth, 9° – 95° tilt (30° | ° – 95° with -IR option)                                                                                               |                                    |  |  |  |
| MECHANICAL (E            | BULLET)      |                                            |                                                                                                                        |                                    |  |  |  |
| Dimensions (LxWxH        |              | 280 mm x 126 mm x 91 mm; 11                | .04" x 4.97" x 3.58" (including mounting br                                                                            | acket)                             |  |  |  |
|                          | Camera       | 1.71 kg (3.77 lbs)                         |                                                                                                                        |                                    |  |  |  |
| Neight                   | Mounting Bra | cket 0.21 kg (0.46 lbs)                    |                                                                                                                        |                                    |  |  |  |
| Body                     |              | Aluminum                                   |                                                                                                                        |                                    |  |  |  |
| Housing                  |              | Surface mount, tamper resist               | ant                                                                                                                    |                                    |  |  |  |
| Finish                   |              | Cast, powder coated, close to              | RAL9002                                                                                                                |                                    |  |  |  |
| Adjustment Range         |              | ±175° pan, ±90° tilt, ±175° azir           | muth                                                                                                                   |                                    |  |  |  |
| MECHANICAL (E            | 30X)         |                                            |                                                                                                                        |                                    |  |  |  |
| Dimensions (LxWxH        |              | 168 mm x 76 mm x 67 mm; 6.6°               | " x 3.0" x 2.6"                                                                                                        |                                    |  |  |  |
| Weight                   | <u> </u>     | 0.62 kg (1.4 lbs)                          | 0.62 kg (1.4 lbs)                                                                                                      |                                    |  |  |  |
| Body                     |              | Aluminum                                   | Aluminum                                                                                                               |                                    |  |  |  |
| Camera Mount             |              | 1/4"-20 UNC (top and bottom)               | 1/4"-20 UNC (top and bottom)                                                                                           |                                    |  |  |  |
| Finish                   |              | Cast, powder coated, black                 |                                                                                                                        |                                    |  |  |  |
| ELECTRICAL               |              |                                            |                                                                                                                        |                                    |  |  |  |
|                          | Bullet       | 13 W max                                   |                                                                                                                        |                                    |  |  |  |
| Power<br>Consumption     | Dome         | 13 W max (11 W with no IR or               | 13 W max (11 W with no IR or IR disabled)                                                                              |                                    |  |  |  |
| oonsumption              | Box          | 7 W max                                    |                                                                                                                        |                                    |  |  |  |
|                          | Bullet       | VDC: 12 V ± 10%, 13 W min                  | VAC: 24 V ± 10%, 15 VA min                                                                                             | PoE: IEEE802.3af Class 3 compliant |  |  |  |
| Power Source             | Dome         | VDC: 12 V ± 10%, 12 W min                  | VAC: 24 V ± 10%, 13 VA min                                                                                             | PoE: IEEE802.3af Class 3 compliant |  |  |  |
|                          | Box          | VDC: 12 V ± 10%, 7 W min                   | VAC: 24 V ± 10%, 9 VA min                                                                                              | PoE: IEEE802.3af Class 3 compliant |  |  |  |
| RTC Backup Battery       | /            | 3V manganese lithium                       |                                                                                                                        |                                    |  |  |  |
| Memory                   |              | 2 GB RAM, 512 MB Flash                     | 2 GB RAM, 512 MB Flash                                                                                                 |                                    |  |  |  |
| ENVIRONMENT <i>I</i>     | AL           |                                            |                                                                                                                        |                                    |  |  |  |
|                          | Bullet       |                                            | -40 °C to +60 °C (-40 °F to 140 °F), in enclosed space<br>-40 °C to +65 °C (-40 °F to 149 °F), with ambient convection |                                    |  |  |  |
| Operating<br>Temperature | Dome         | -40 °C to +65 °C (-40 °F to 149            | °F)                                                                                                                    |                                    |  |  |  |
|                          | Box          | -10 °C to +60 °C (-14 °F to 140            | °F)                                                                                                                    |                                    |  |  |  |
|                          | Bullet       |                                            | ne temperature is 61 °C (141 °F) or higher.<br>C (131 °F) and 61 °C (141 °F). Hysteresis: 5                            |                                    |  |  |  |
|                          |              |                                            |                                                                                                                        |                                    |  |  |  |